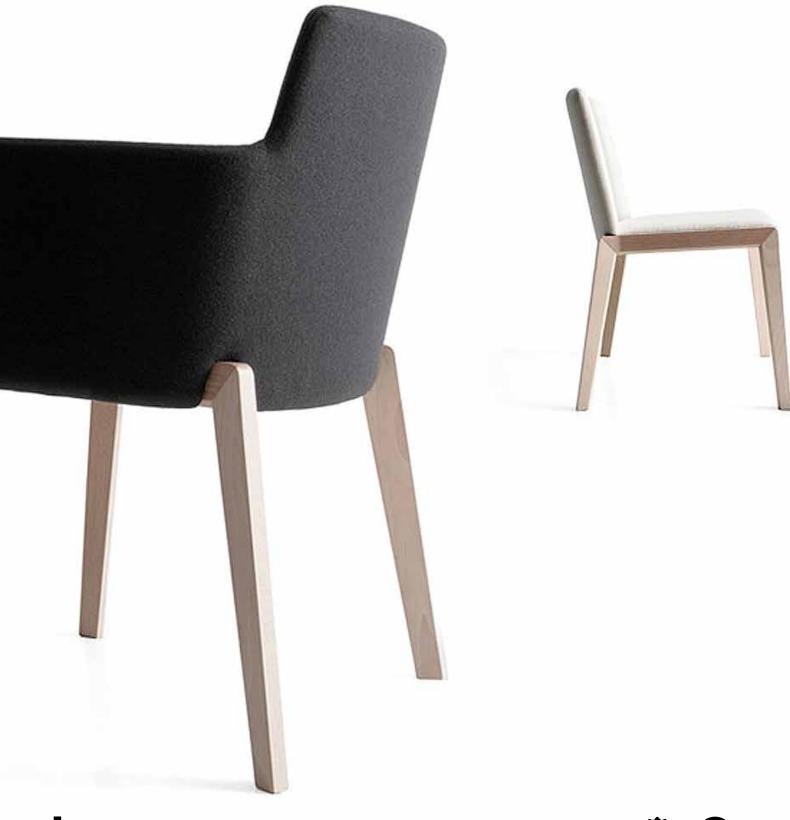

#### Standard

Armchair 460mm seat height Fully upholstered 4 leg base Beechwood or Oakwood timber legs Made in Italy

#### Finishes

Natural stained or matt lacquered COM Upholstery

#### Options

Available as chair (without arms)