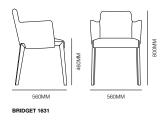

#### Specifications

#### Standard

Armchair 460mm seat height Fully upholstered 4 leg base Beechwood or Oakwood timber legs Made in Italy