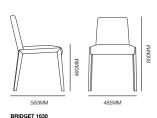

# form + function

Bridget





Design by **Marco Piva** 



# form + function



#### Specifications





#### Standard

Armchair 460mm seat height Fully upholstered 4 leg base Beechwood or Oakwood timber legs Made in Italy

# Bridget





#### Finishes

Natural stained or matt lacquered COM Upholstery

#### Options

Available as chair (without arms)

### VICTORIA

Level 1, 16-20 Howard Street North Melbourne 3051

### ACT

83 Wollongong Street Fyshwick 2609

### form-function.com.au formfunctionco formfunctionaus

The information and images contained in this brochure may vary from the production models, Form + Function reserves the right to change any details without prior notice.