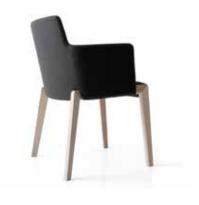

# form + function

Bridget

Design by **Marco Piva** 

#### Standard

Armchair 460mm seat height Fully upholstered 4 leg base Beechwood or Oakwood timber legs Made in Italy

# Bridget

#### Finishes

Natural stained or matt lacquered COM Upholstery

#### Options

Available as chair (without arms)