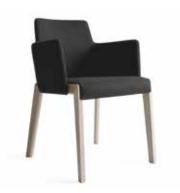

# form + function

Bridget

Design by **Marco Piva** 

#### Standard

Armchair 460mm seat height Fully upholstered 4 leg base Beechwood or Oakwood timber legs Made in Italy

# Bridget

#### Finishes

Natural stained or matt lacquered COM Upholstery

#### Options

Available as chair (without arms)