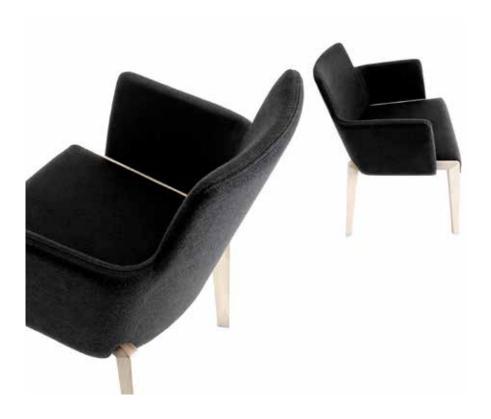

#### Standard

Armchair 460mm seat height Fully upholstered 4 leg base Beechwood or Oakwood timber legs Made in Italy

#### Finishes

Natural stained or matt lacquered COM Upholstery