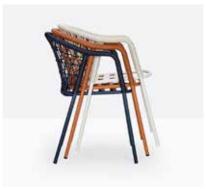

# Panarea

### Standard

20mm galvanized steel tube frame Seat padded with draining polyurethane foam Stackable 5 high Suitable for outdoor Made in Italy FSC Certified

### Options

Armchair available