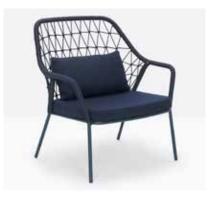

# Panarea

### Standard

20mm galvanized steel tube frame Seat padded with draining polyurethane foam Stackable 5 high Suitable for outdoor Made in Italy FSC Certified

### Options

Armchair available