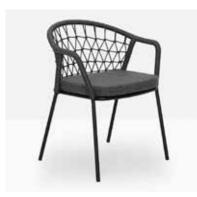

# Panarea

### Standard

20mm galvanized steel tube frame Seat padded with draining polyurethane foam Stackable 5 high Suitable for outdoor Made in Italy FSC Certified

### Options

Armchair available

#### Finishes