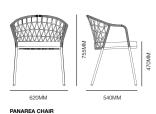

# Panarea

### Standard

20mm galvanized steel tube frame Seat padded with draining polyurethane foam Stackable 5 high Suitable for outdoor Made in Italy FSC Certified

### Options

Armchair available