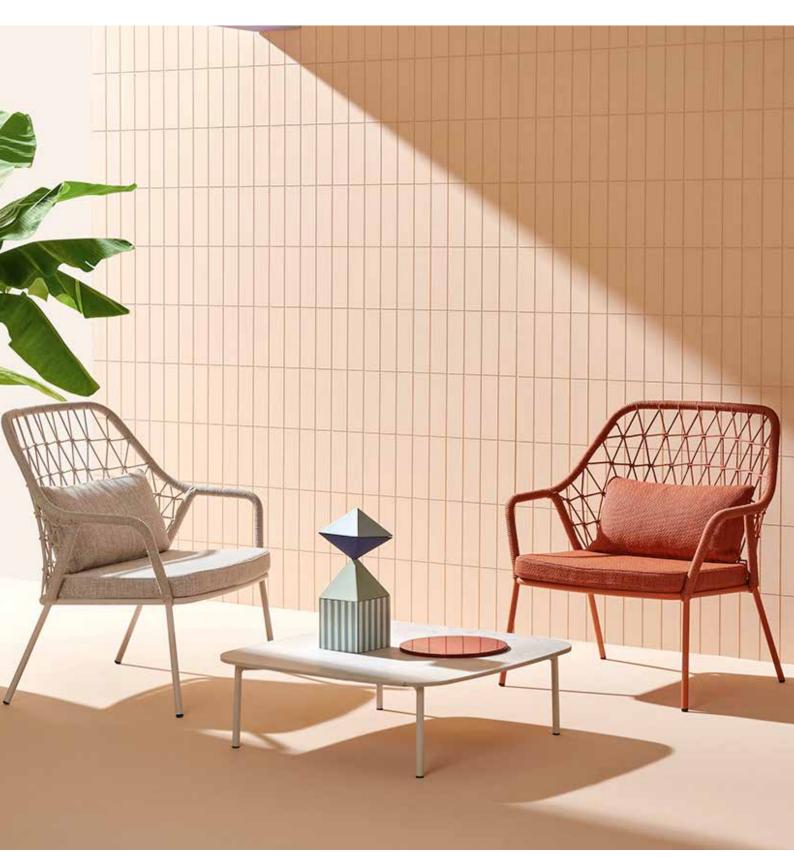

# Panarea

### Standard

20mm galvanized steel tube frame Seat padded with draining polyurethane foam Stackable 5 high Suitable for outdoor Made in Italy FSC Certified

### Options

Armchair available

#### Powdercoat