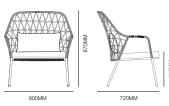

# Panarea

### Standard

20mm galvanized steel tube frame Seat padded with draining polyurethane foam Stackable 5 high Suitable for outdoor Made in Italy FSC Certified

### Options

Armchair available