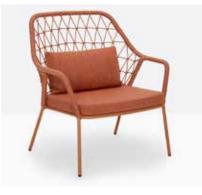

# Panarea

### Standard

20mm galvanized steel tube frame Seat padded with draining polyurethane foam Stackable 5 high Suitable for outdoor Made in Italy FSC Certified

### Options

Armchair available