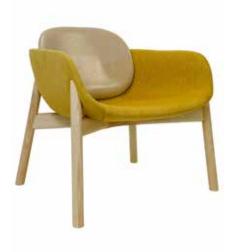

# Peb

PEB 4 STAR

### Standard

High or low back 4 Star, Sled or Wood base COM upholstery 410mm seat height 120kg weight loading

PEB WOOD

#### **Finishes**

4 Star: Black Powdercoat or Polished Aluminium Sled: Black Powdercoat Wood: Natural Ash

#### **Indent Only**

4 Star: White Powdercoat Sled: White Powdercoat or Chrome Wood: Black stained Ash