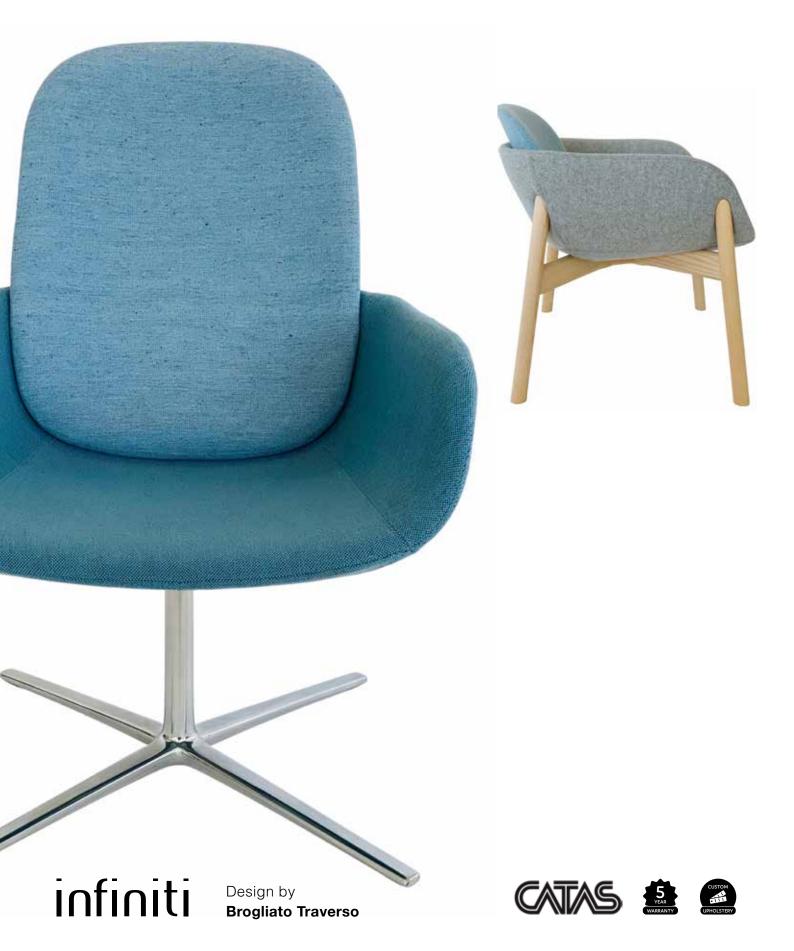

# Peb

PEB 4 STAR

### Specifications

Low Back 760mm H x 710mm W x 695mm D High Back 1005mm H x 710mm W 737mm D

4 Star Base: 730mm W Sled Base: 655mm W Wood Base: 736mm W

PEB SLED

### Standard

High or low back 4 Star, Sled or Wood base COM upholstery 410mm seat height 120kg weight loading

PEB WOOD

#### **Finishes**

4 Star: Black Powdercoat or Polished Aluminium Sled: Black Powdercoat Wood: Natural Ash

#### **Indent Only**

4 Star: White Powdercoat Sled: White Powdercoat or Chrome Wood: Black stained Ash