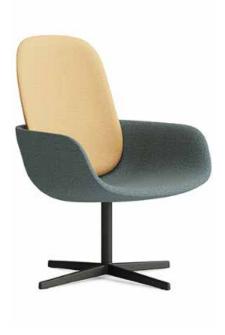

# Peb

PEB 4 STAR

### Standard

High or low back 4 Star, Sled or Wood base COM upholstery 410mm seat height 120kg weight loading

PEB WOOD

#### **Finishes**

4 Star: Black Powdercoat or Polished Aluminium Sled: Black Powdercoat Wood: Natural Ash

#### **Indent Only**

4 Star: White Powdercoat Sled: White Powdercoat or Chrome Wood: Black stained Ash