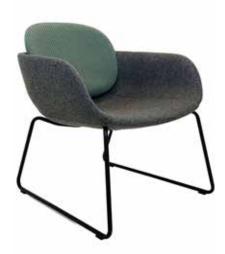

# Peb

PEB 4 STAR

### Standard

High or low back 4 Star, Sled or Wood base COM upholstery 410mm seat height 120kg weight loading

PEB WOOD

#### **Finishes**

4 Star: Black Powdercoat or Polished Aluminium Sled: Black Powdercoat Wood: Natural Ash

#### **Indent Only**

4 Star: White Powdercoat Sled: White Powdercoat or Chrome Wood: Black stained Ash