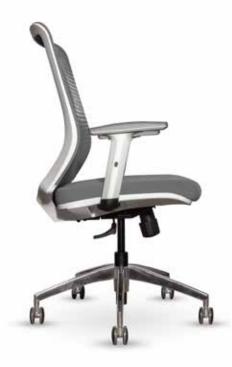

#### **Specifications**

Seat Height: 440mm - 540mm

Seat Width: 500mm Seat Depth: 500mm Back Width: 455mm Back Height: 600mmH

Overall width of arms: 640mm

#### **Standard**

3D mesh back, 3M waterproof fabric High density foam with cover Nylon back (white or black) Adjust lumbar support Adjustable PU armrest

3 stage tilt & lock mechanism

#### **Options**

Polished base

Available without arms

COM upholstery available