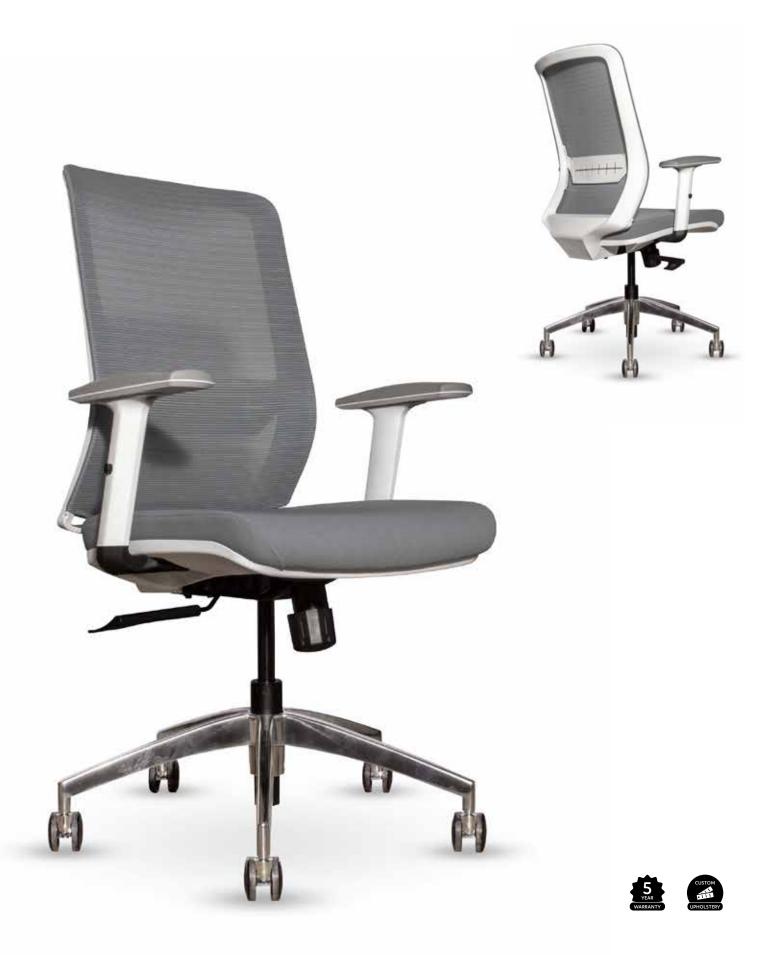

#### **Specifications**

Seat Height: 440mm - 540mm

Seat Width: 500mm Seat Depth: 500mm Back Width: 455mm Back Height: 600mmH

Overall width of arms: 640mm

#### **Standard**

3D mesh back, 3M waterproof fabric High density foam with cover Nylon back (white or black) Adjust lumbar support Adjustable PU armrest

3 stage tilt & lock mechanism

#### **Options**

Polished base

Available without arms

COM upholstery available