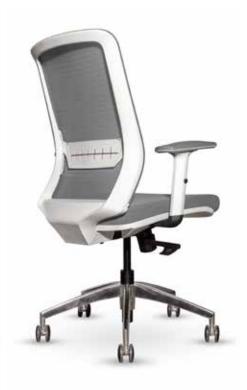

#### **Specifications**

Seat Height: 440mm - 540mm

Seat Width: 500mm Seat Depth: 500mm Back Width: 455mm Back Height: 600mmH

Overall width of arms: 640mm

#### **Standard**

3D mesh back, 3M waterproof fabric High density foam with cover Nylon back (white or black) Adjust lumbar support Adjustable PU armrest

3 stage tilt & lock mechanism

#### **Options**

Polished base

Available without arms

COM upholstery available