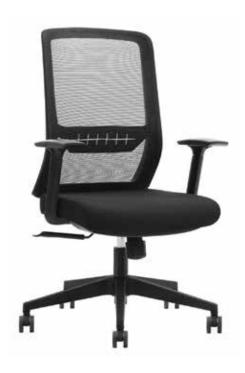

#### **Specifications**

Seat Height: 440mm - 540mm

Seat Width: 500mm Seat Depth: 500mm Back Width: 455mm Back Height: 600mmH

Overall width of arms: 640mm

#### **Standard**

3D mesh back, 3M waterproof fabric High density foam with cover Nylon back (white or black) Adjust lumbar support Adjustable PU armrest

3 stage tilt & lock mechanism

#### **Options**

Polished base

Available without arms

COM upholstery available