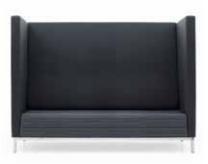

#### Standard

1, 2 or 3 seat lounge 450mm seat height Fully upholstered Aluminium feet All timber FSC certified

SERENE TWO SEAT LOUNGE WITH FULL FRAME FOOT

SERENE THREE SEAT LOUNGE WITH FULL FRAME FOOT