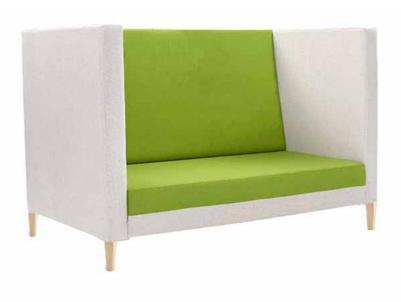

#### Standard

1, 2 or 3 seat lounge 450mm seat height Fully upholstered Aluminium feet All timber FSC certified

SERENE TWO SEAT LOUNGE WITH FULL FRAME FOOT

SERENE THREE SEAT LOUNGE WITH FULL FRAME FOOT

#### **Finishes**

Feet in brushed aluminium or black powdercoat Round or square timber legs in natural finish COM Upholstery available