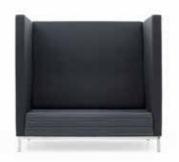

#### Standard

1, 2 or 3 seat lounge 450mm seat height Fully upholstered Aluminium feet All timber FSC certified

SERENE TWO SEAT LOUNGE WITH FULL FRAME FOOT

SERENE THREE SEAT LOUNGE WITH FULL FRAME FOOT

#### **Finishes**

Feet in brushed aluminium or black powdercoat Round or square timber legs in natural finish COM Upholstery available

#### Options

Timber feet Full frame foot option Round lounge