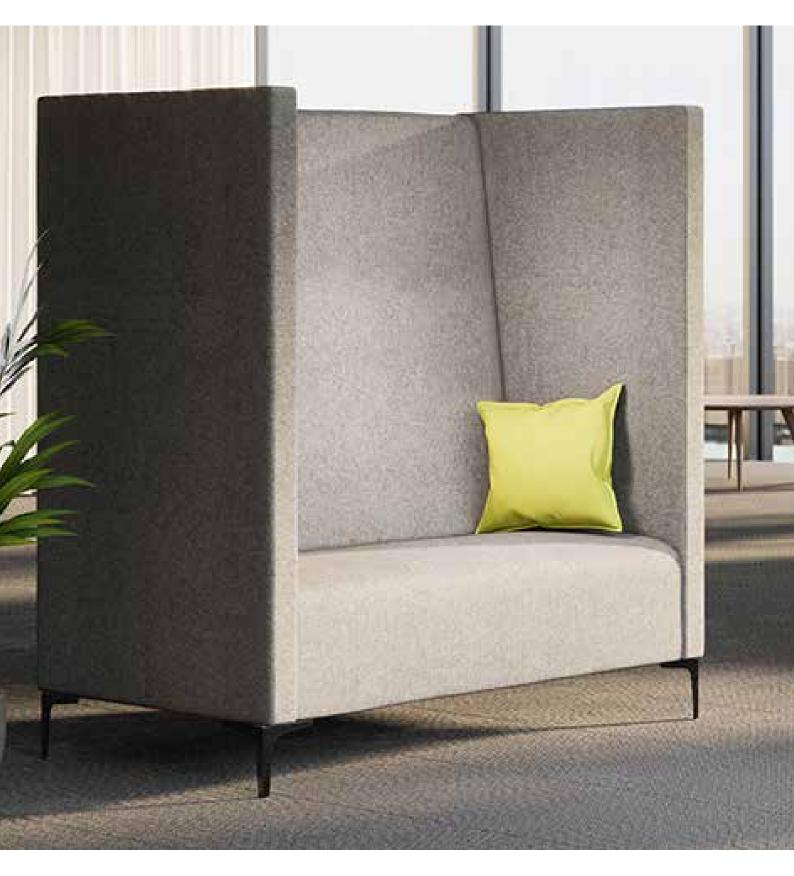

## Serene

SERENE LOUNGE WITH TIMBER FEET

#### **Specifications**

Single seat lounge: 900 W x 750 D x 1350mm H 2 seat lounge: 1500 W x 750 D x 1350mm H 3 seat lounge: 2000 W x 750 D x 1350mm H

#### Standard

1, 2 or 3 seat lounge 450mm seat height Fully upholstered Aluminium feet All timber FSC certified

SERENE TWO SEAT LOUNGE WITH FULL FRAME FOOT

SERENE THREE SEAT LOUNGE WITH FULL FRAME FOOT

#### Options

Timber feet Full frame foot option Round lounge