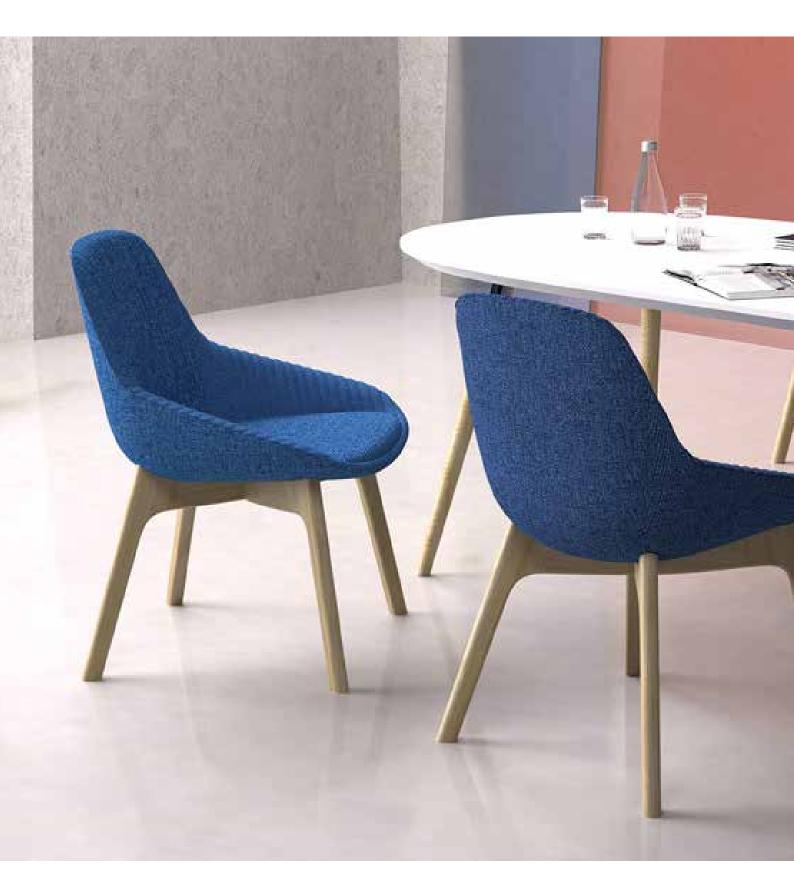

#### **Specifications**

Lounge: 740W x 730D x 830H Armchair: 570W x 620D x 825H Chair: 570W x 620D x 825H Stool: 510W x 500D x 890/990H

#### Standard

Contoured Foam
Internal Steel Frame
Variations include Chair and
Armchair (timber, 4 leg or 4 star
base) Lounge (timber base only)
and Stool (sled or 4 leg base)
130kg rating

#### **Finishes**

Chrome or timber base COM upholstery