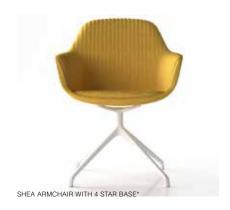

#### **Specifications**

Lounge: 740W x 730D x 830H Armchair: 570W x 620D x 825H Chair: 570W x 620D x 825H Stool: 510W x 500D x 890/990H

#### Standard

Contoured Foam
Internal Steel Frame
Variations include Chair and
Armchair (timber, 4 leg or 4 star
base) Lounge (timber base only)
and Stool (sled or 4 leg base)
130kg rating

#### **Finishes**

Chrome or timber base COM upholstery

#### **Options**

Powdercoat base

\*ALL IMAGES DEPICTED WITH UPHOLSTERY IN RADIO FREQUENCY WELDING ON FABRIC, AVAILABLE AS INDENT ONLY.