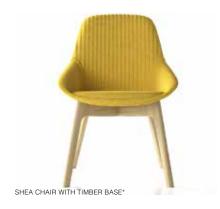

#### **Specifications**

Lounge: 740W x 730D x 830H Armchair: 570W x 620D x 825H Chair: 570W x 620D x 825H Stool: 510W x 500D x 890/990H

#### Standard

Contoured Foam
Internal Steel Frame
Variations include Chair and
Armchair (timber, 4 leg or 4 star
base) Lounge (timber base only)
and Stool (sled or 4 leg base)
130kg rating

#### **Finishes**

Chrome or timber base COM upholstery