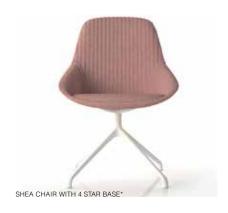

#### **Specifications**

Lounge: 740W x 730D x 830H Armchair: 570W x 620D x 825H Chair: 570W x 620D x 825H Stool: 510W x 500D x 890/990H

#### Standard

Contoured Foam
Internal Steel Frame
Variations include Chair and
Armchair (timber, 4 leg or 4 star
base) Lounge (timber base only)
and Stool (sled or 4 leg base)
130kg rating

#### **Finishes**

Chrome or timber base COM upholstery