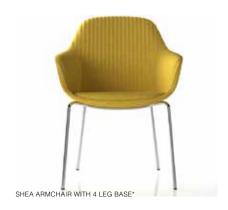

#### **Specifications**

Lounge: 740W x 730D x 830H Armchair: 570W x 620D x 825H Chair: 570W x 620D x 825H Stool: 510W x 500D x 890/990H

#### Standard

Contoured Foam
Internal Steel Frame
Variations include Chair and
Armchair (timber, 4 leg or 4 star
base) Lounge (timber base only)
and Stool (sled or 4 leg base)
130kg rating

#### **Finishes**

Chrome or timber base COM upholstery

#### **Options**

Powdercoat base

\*ALL IMAGES DEPICTED WITH UPHOLSTERY IN RADIO FREQUENCY WELDING ON FABRIC, AVAILABLE AS INDENT ONLY.