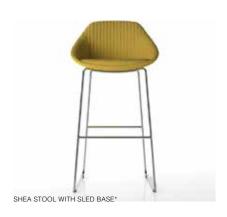

#### **Specifications**

Lounge: 740W x 730D x 830H Armchair: 570W x 620D x 825H Chair: 570W x 620D x 825H Stool: 510W x 500D x 890/990H

#### Standard

Contoured Foam
Internal Steel Frame
Variations include Chair and
Armchair (timber, 4 leg or 4 star
base) Lounge (timber base only)
and Stool (sled or 4 leg base)
130kg rating

#### **Finishes**

Chrome or timber base COM upholstery

#### **Options**

Powdercoat base

\*ALL IMAGES DEPICTED WITH UPHOLSTERY IN RADIO FREQUENCY WELDING ON FABRIC, AVAILABLE AS INDENT ONLY.