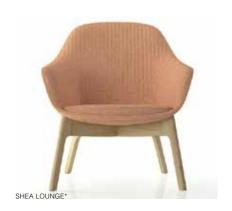

#### **Specifications**

Lounge: 740W x 730D x 830H Armchair: 570W x 620D x 825H Chair: 570W x 620D x 825H Stool: 510W x 500D x 890/990H

#### Standard

Contoured Foam
Internal Steel Frame
Variations include Chair and
Armchair (timber, 4 leg or 4 star
base) Lounge (timber base only)
and Stool (sled or 4 leg base)
130kg rating

#### **Finishes**

Chrome or timber base COM upholstery