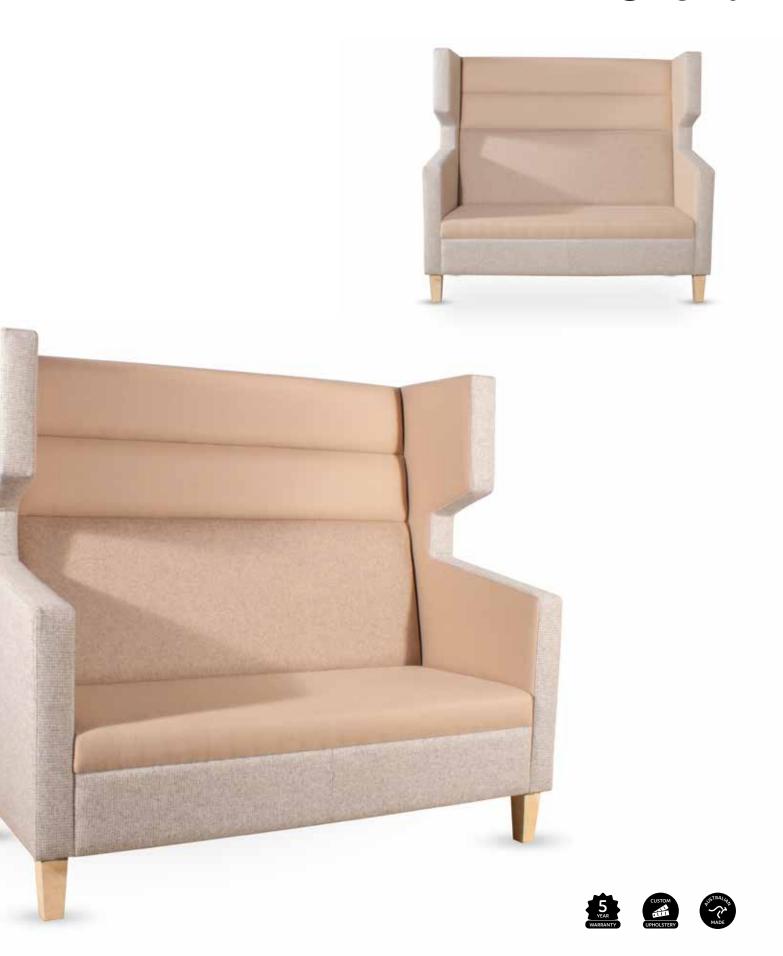

### Silent

SILENT TWO SEAT LOUNGE WITH TIMBER LEGS

SILENT SINGLE SEAT LOUNGE

SILENT THREE SEAT LOUNGE

#### **Specifications**

Single seat lounge: 900 W x 750 D x 1350mm H 2 seat lounge: 1500 W x 750 D x 1350mm H 3 seat lounge: 2000 W x 750 D x 1350mm H

#### Standard

1, 2 or 3 seat lounge 450mm seat height Fully upholstered Aluminium legs All timber FSC certified

#### **Finishes**

Legs in brushed aluminium or black powdercoat Round or square timber legs in natural finish COM Upholstery available

#### **Options**

Timber legs