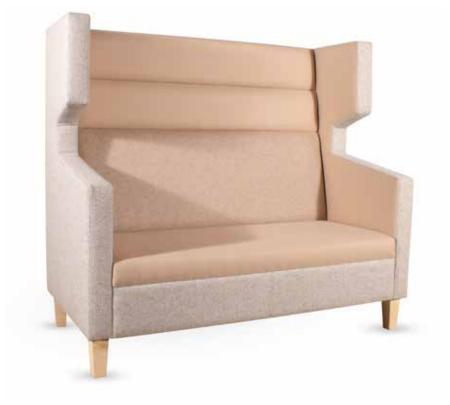

### Silent

SILENT TWO SEAT LOUNGE WITH TIMBER LEGS

SILENT SINGLE SEAT LOUNGE

SILENT THREE SEAT LOUNGE

#### **Specifications**

Single seat lounge: 900 W x 750 D x 1350mm H 2 seat lounge: 1500 W x 750 D x 1350mm H 3 seat lounge: 2000 W x 750 D x 1350mm H

#### Standard

1, 2 or 3 seat lounge 450mm seat height Fully upholstered Aluminium legs All timber FSC certified

#### **Finishes**

Legs in brushed aluminium or black powdercoat Round or square timber legs in natural finish COM Upholstery available

#### **Options**

Timber legs