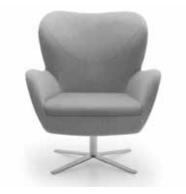

# form + function





Design by Rossetto





## form + function



### Specifications

Overall Width: 810mm Overall Depth: 760mm Overall Height: 940mm Seat Height: 420mm Arm Height: 600mm

#### Standard

Steel framework Cold Cure moulded foam COM upholstery

# Sixty





#### Finishes

Natural or dark stained timber Polished chrome

#### **Base Options**

4-point chrome swivel base Timber legs

#### VICTORIA

392 Victoria Street North Melbourne 3051

### АСТ

83 Wollongong Street Fyshwick 2609

### form-function.com.au formfunctionco formfunctionaus

The information and images contained in this brochure may vary from the production models, Form + Function reserves the right to change any details without prior notice.