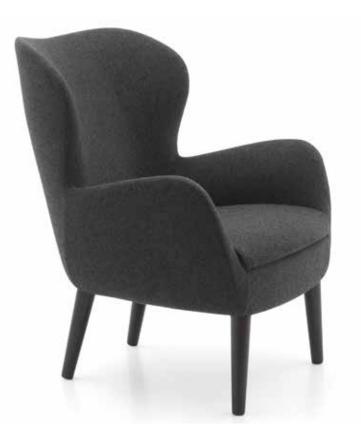

### Specifications

Overall Width: 810mm Overall Depth: 760mm Overall Height: 940mm Seat Height: 420mm Arm Height: 600mm

#### Standard

Steel framework Cold Cure moulded foam COM upholstery

#### Finishes

Natural or dark stained timber Polished chrome

#### **Base Options**

4-point chrome swivel base Timber legs