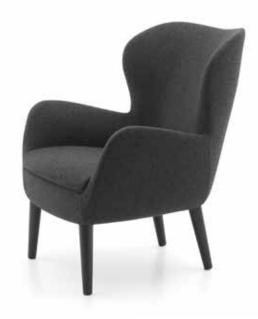

### Specifications

Overall Width: 810mm Overall Depth: 760mm Overall Height: 940mm Seat Height: 420mm Arm Height: 600mm

#### Standard

Steel framework Cold Cure moulded foam COM upholstery

#### Finishes

Natural or dark stained timber Polished chrome

#### **Base Options**

4-point chrome swivel base Timber legs