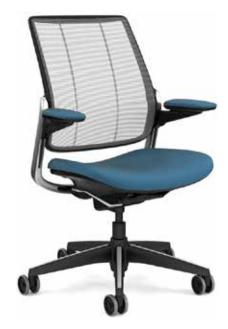

# form + function

## Smart

## form + function

### **Smart**

#### **Specifications**

Width: 673mm (with arms) /

533mm (armless)

Seat Height: 419mm - 579mm

Base: 660mm

#### Standard

Tri-panel mesh back, black Black frame with black trim

Standard contoured foam seat pan, upholstered in House fabric, black

Self-locking recline mechanism

Seat slide

Gas height adjustable

5 star base on castors

Polished aluminium base

Certified by GREENGUARD and

BIFMA level®

#### **Options**

Dark grey frame with polished

aluminium trim

Black frame with polished

aluminium trim

Height adjustable arms

5 star base on glides

Base in matching finish to frame