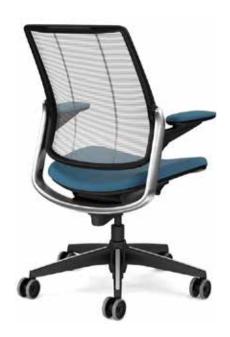

# form + function

## Smart

## form + function

### **Smart**

#### **Specifications**

Width: 673mm (with arms) /

533mm (armless)

Seat Height: 419mm - 579mm

Base: 660mm

#### Standard

Tri-panel mesh back, black Black frame with black trim

Standard contoured foam seat pan, upholstered in House fabric, black

Self-locking recline mechanism

Seat slide

Gas height adjustable

5 star base on castors

Polished aluminium base

Certified by GREENGUARD and

BIFMA level®

#### **Options**

Dark grey frame with polished

aluminium trim

Black frame with polished

aluminium trim

Height adjustable arms

5 star base on glides

Base in matching finish to frame