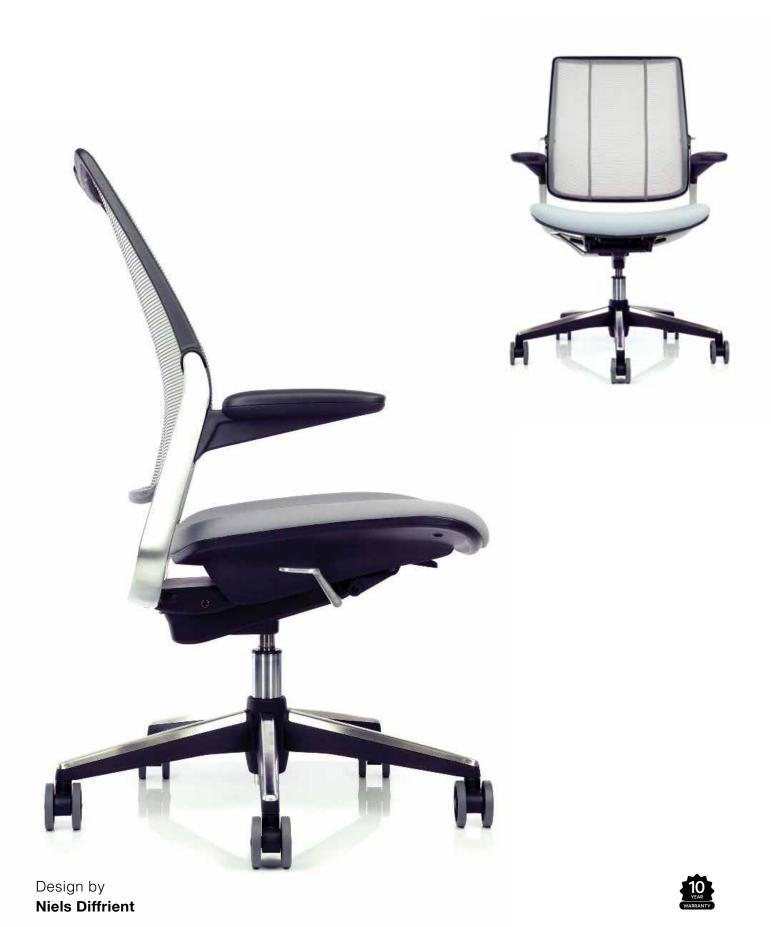

# form + function

## Smart

## form + function

### **Smart**

#### **Specifications**

Width: 673mm (with arms) /

533mm (armless)

Seat Height: 419mm - 579mm

Base: 660mm

#### Standard

Tri-panel mesh back, black Black frame with black trim

Standard contoured foam seat pan, upholstered in House fabric, black

Self-locking recline mechanism

Seat slide

Gas height adjustable

5 star base on castors

Polished aluminium base

Certified by GREENGUARD and

BIFMA level®

#### **Options**

Dark grey frame with polished

aluminium trim

Black frame with polished

aluminium trim

Height adjustable arms

5 star base on glides

Base in matching finish to frame