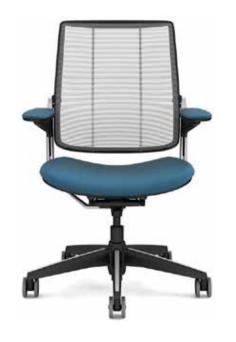

# form + function

## Smart

## form + function

### **Smart**

#### **Specifications**

Width: 673mm (with arms) /

533mm (armless)

Seat Height: 419mm - 579mm

Base: 660mm

#### Standard

Tri-panel mesh back, black Black frame with black trim

Standard contoured foam seat pan, upholstered in House fabric, black

Self-locking recline mechanism

Seat slide

Gas height adjustable

5 star base on castors

Polished aluminium base

Certified by GREENGUARD and

BIFMA level®

#### **Options**

Dark grey frame with polished

aluminium trim

Black frame with polished

aluminium trim

Height adjustable arms

5 star base on glides

Base in matching finish to frame