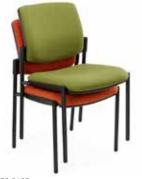

## form + function

LINEA SLED BASE WITH ROUND ARMS

ROUND 4 LEG WITH ROUND ARMS

LINEA 4 LEG BASE

#### Standard

Linea, Mesh or Round back Upholstered seat & back 4 leg or sled base Australian made moulded foam Stackable, 4 high 135kg max user AFRDI Level 6 certified

MESH 4 LEG WITH SQUARE ARMS

#### Options

Square or round arms available Linea tall leg (510mm seat height) Bariatric (760mm wide seat) Alternative powdercoat