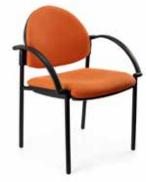

## form + function

LINEA SLED BASE WITH ROUND ARMS

ROUND 4 LEG WITH ROUND ARMS

LINEA 4 LEG BASE

#### Standard

Linea, Mesh or Round back Upholstered seat & back 4 leg or sled base Australian made moulded foam Stackable, 4 high 135kg max user AFRDI Level 6 certified

MESH 4 LEG WITH SQUARE ARMS

#### Options

Square or round arms available Linea tall leg (510mm seat height) Bariatric (760mm wide seat) Alternative powdercoat