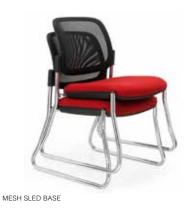

#### Standard

Linea, Mesh or Round back Upholstered seat & back 4 leg or sled base Australian made moulded foam Stackable, 4 high 135kg max user AFRDI Level 6 certified

MESH 4 LEG WITH SQUARE ARMS

#### Options

Square or round arms available Linea tall leg (510mm seat height) Bariatric (760mm wide seat) Alternative powdercoat