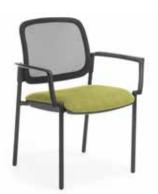

#### Standard

Linea, Mesh or Round back Upholstered seat & back 4 leg or sled base Australian made moulded foam Stackable, 4 high 135kg max user AFRDI Level 6 certified

MESH 4 LEG WITH SQUARE ARMS

#### Options

Square or round arms available Linea tall leg (510mm seat height) Bariatric (760mm wide seat) Alternative powdercoat