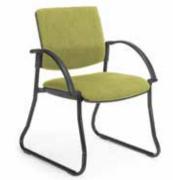

## form + function

LINEA SLED BASE WITH ROUND ARMS

ROUND 4 LEG WITH ROUND ARMS

LINEA 4 LEG BASE

#### Standard

Linea, Mesh or Round back Upholstered seat & back 4 leg or sled base Australian made moulded foam Stackable, 4 high 135kg max user AFRDI Level 6 certified

MESH 4 LEG WITH SQUARE ARMS

#### Options

Square or round arms available Linea tall leg (510mm seat height) Bariatric (760mm wide seat) Alternative powdercoat