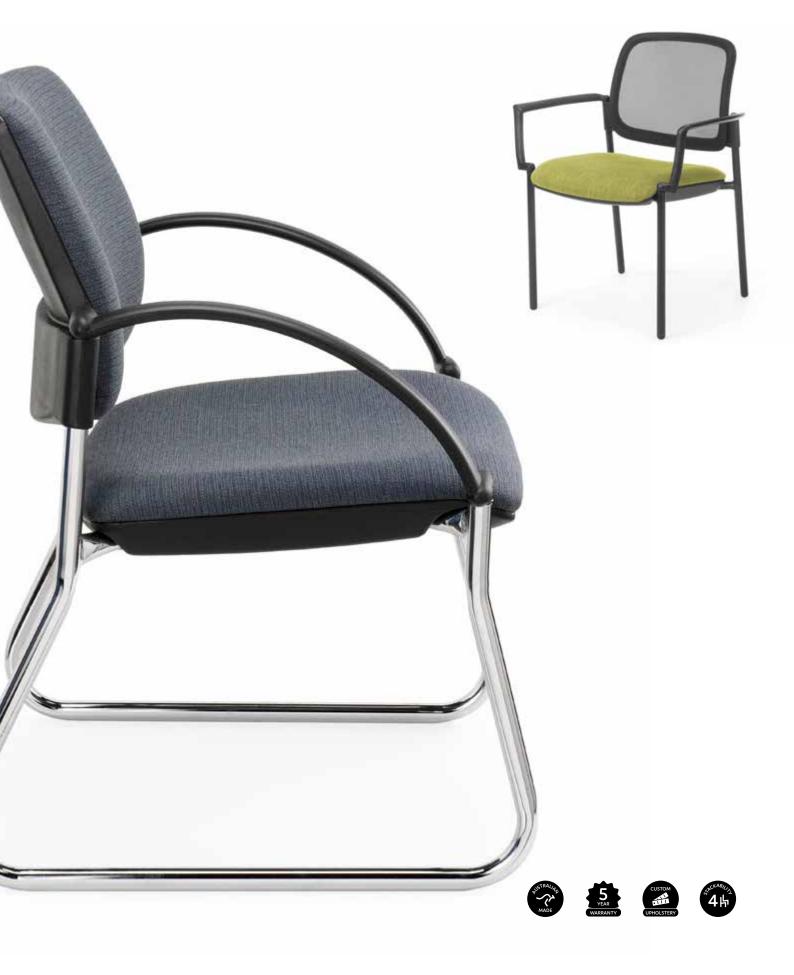

## form + function

LINEA SLED BASE WITH ROUND ARMS

ROUND 4 LEG WITH ROUND ARMS

LINEA 4 LEG BASE

#### **Specifications**

Seat height: 455mm Seat width (without arms):470mm Seat depth (without arms): 495mm Overall width of arms: 610mm Overall height: 825mm

ROUND SLED BASE

#### Standard

Linea, Mesh or Round back Upholstered seat & back 4 leg or sled base Australian made moulded foam Stackable, 4 high 135kg max user AFRDI Level 6 certified

MESH 4 LEG WITH SQUARE ARMS

#### Options

Square or round arms available Linea tall leg (510mm seat height) Bariatric (760mm wide seat) Alternative powdercoat