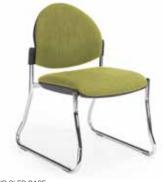

## form + function

Troy

## form + function

LINEA SLED BASE WITH ROUND ARMS

ROUND 4 LEG WITH ROUND ARMS

LINEA 4 LEG BASE

#### **Specifications**

Seat height: 455mm Seat width (without arms):470mm Seat depth (without arms): 495mm Overall width of arms: 610mm Overall height: 825mm

ROUND SLED BASE

#### Standard

Linea, Mesh or Round back Upholstered seat & back 4 leg or sled base Australian made moulded foam Stackable, 4 high 135kg max user AFRDI Level 6 certified

MESH 4 LEG WITH SQUARE ARMS