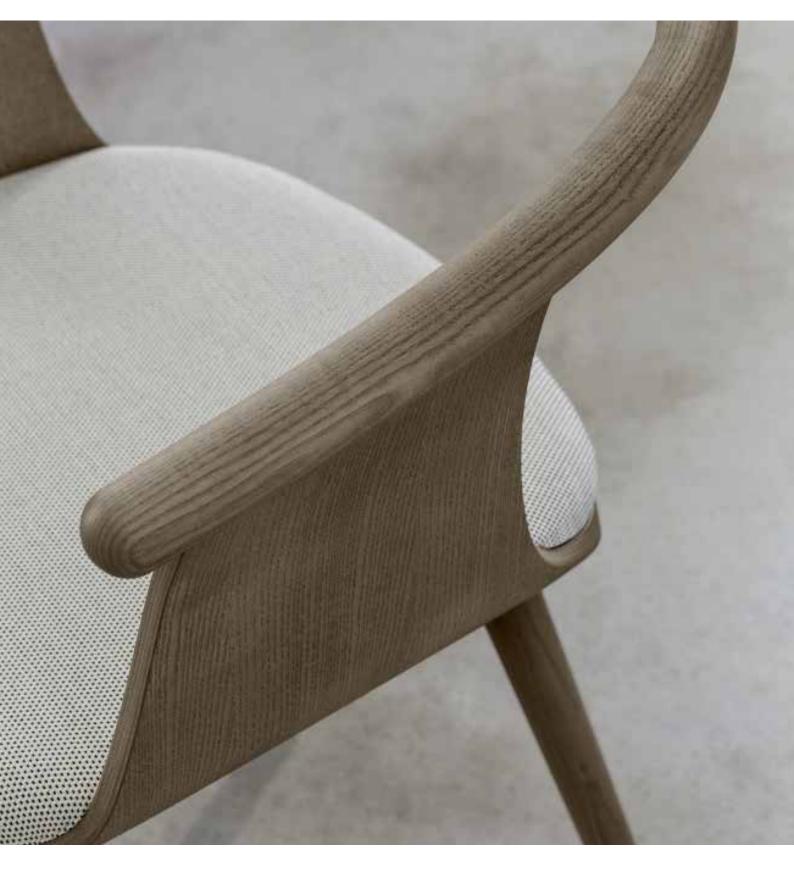

#### **Frame Finishes**

Yuumi 1590 PF

Armchair in ashwood natural, stained or mat lacquered; shell fully upholstered.

### Yuumi 1590 Pi

Armchair in ashwood natural, stained or mat lacquered; wooden shell with upholstered seat.