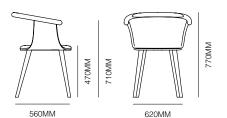

### form + function

# Yuumi





Design by Michael Schmidt



## form + function



YUUMI 1590 PF

### Specifications



### Upholstery

Custom upholstery

# Yuumi



YUUMI 1590 PI



YUUMI 1590 PI

#### **Frame Finishes**

Yuumi 1590 PF

Armchair in ashwood natural, stained or mat lacquered; shell fully upholstered.

### Yuumi 1590 Pi

Armchair in ashwood natural, stained or mat lacquered; wooden shell with upholstered seat.

### VICTORIA

Level 1, 16-20 Howard Street North Melbourne 3051

### ACT 83 Wollongong Street Fyshwick 2609

form-function.com.au © formfunctionco formfunctionaus

The information and images contained in this brochure may vary from the production models, Form + Function reserves the right to change any details without prior notice.