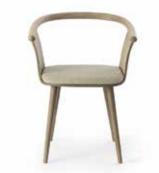

#### **Frame Finishes**

Yuumi 1590 PF

Armchair in ashwood natural, stained or mat lacquered; shell fully upholstered.

### Yuumi 1590 Pi

Armchair in ashwood natural, stained or mat lacquered; wooden shell with upholstered seat.