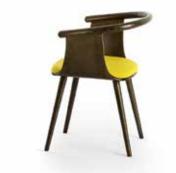

# Yuumi

YUUMI 1590 PI

YUUMI 1590 PI

### Yuumi 1590 Pi

Armchair in ashwood natural, stained or mat lacquered; wooden shell with upholstered seat.