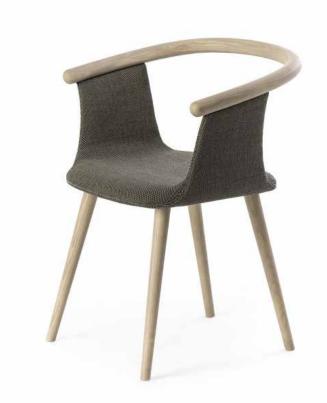

#### **Frame Finishes**

Yuumi 1590 PF

Armchair in ashwood natural, stained or mat lacquered; shell fully upholstered.

### Yuumi 1590 Pi

Armchair in ashwood natural, stained or mat lacquered; wooden shell with upholstered seat.