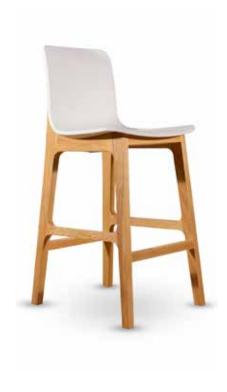

#### **Specifications**

Chair seat height: 450mm Stool seat height: 670mm or 740mm Seat width: 470mm Seat depth: 490mm

#### Standard

Solid American Ash 4 leg frame Polypropylene shell Available as chair or stool

#### Options

Frame stained black or white Upholstered shell Alternative fabric

#### Finishes

Polypropylene Shell

Standard black vinyl, light grey or charcoal fabric upholstered shell available