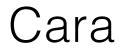

#### **Specifications**

Chair seat height: 450mm Stool seat height: 670mm or 740mm Seat width: 470mm Seat depth: 490mm

#### Standard

Solid American Ash 4 leg frame Polypropylene shell Available as chair or stool

#### Options

Frame stained black or white Upholstered shell Alternative fabric

#### Finishes

Polypropylene Shell

Standard black vinyl, light grey or charcoal fabric upholstered shell available