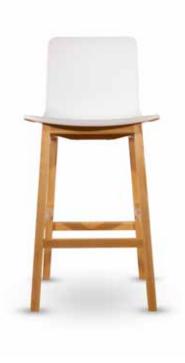

#### **Specifications**

Chair seat height: 450mm Stool seat height: 670mm or 740mm Seat width: 470mm Seat depth: 490mm

#### Standard

Solid American Ash 4 leg frame Polypropylene shell Available as chair or stool

#### Options

Frame stained black or white Upholstered shell Alternative fabric

#### Finishes

Polypropylene Shell

Standard black vinyl, light grey or charcoal fabric upholstered shell available