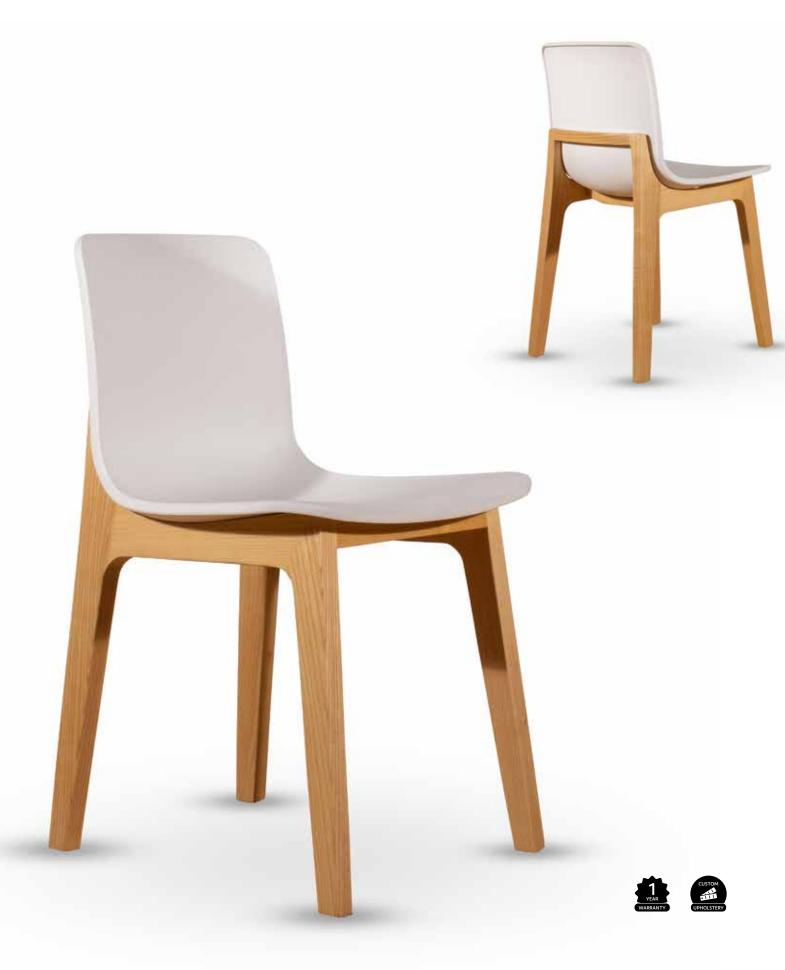

#### **Specifications**

Chair seat height: 450mm Stool seat height: 670mm or 740mm Seat width: 470mm Seat depth: 490mm

#### Standard

Solid American Ash 4 leg frame Polypropylene shell Available as chair or stool

#### Options

Frame stained black or white Upholstered shell Alternative fabric

#### Finishes

Polypropylene Shell

Standard black vinyl, light grey or charcoal fabric upholstered shell available