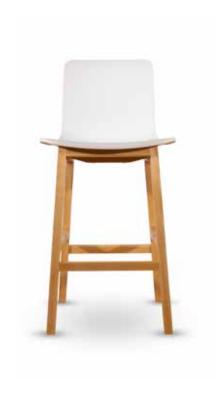

#### **Specifications**

Chair seat height: 450mm

Stool seat height: 670mm or 740mm

Seat width: 470mm Seat depth: 490mm

#### Standard

Solid American Ash 4 leg frame

Polypropylene shell

Available as chair or stool

#### **Options**

Frame stained black or white Upholstered shell Alternative fabric

#### **Finishes**

Polypropylene Shell

Standard black vinyl, light grey or charcoal fabric upholstered shell available

VICTORIA

392 Victoria Street North Melbourne 3051 **ACT** 

83 Wollongong Street Fyshwick 2609 form-function.com.au