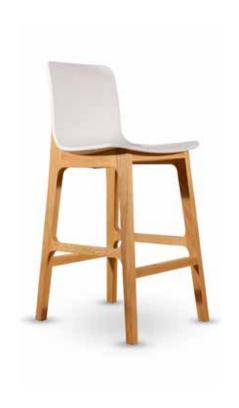

#### **Specifications**

Chair seat height: 450mm

Stool seat height: 670mm or 740mm

Seat width: 470mm Seat depth: 490mm

#### Standard

Solid American Ash 4 leg frame

Polypropylene shell

Available as chair or stool

#### **Options**

Frame stained black or white Upholstered shell Alternative fabric

#### **Finishes**

Polypropylene Shell

Standard black vinyl, light grey or charcoal fabric upholstered shell available

VICTORIA

392 Victoria Street North Melbourne 3051 **ACT** 

83 Wollongong Street Fyshwick 2609 form-function.com.au