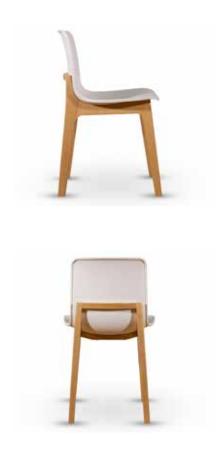

#### **Specifications**

Chair seat height: 450mm

Stool seat height: 670mm or 740mm

Seat width: 470mm Seat depth: 490mm

#### Standard

Solid American Ash 4 leg frame

Polypropylene shell

Available as chair or stool

#### **Options**

Frame stained black or white Upholstered shell Alternative fabric

#### **Finishes**

Polypropylene Shell

Standard black vinyl, light grey or charcoal fabric upholstered shell available

VICTORIA

392 Victoria Street North Melbourne 3051 **ACT** 

83 Wollongong Street Fyshwick 2609 form-function.com.au