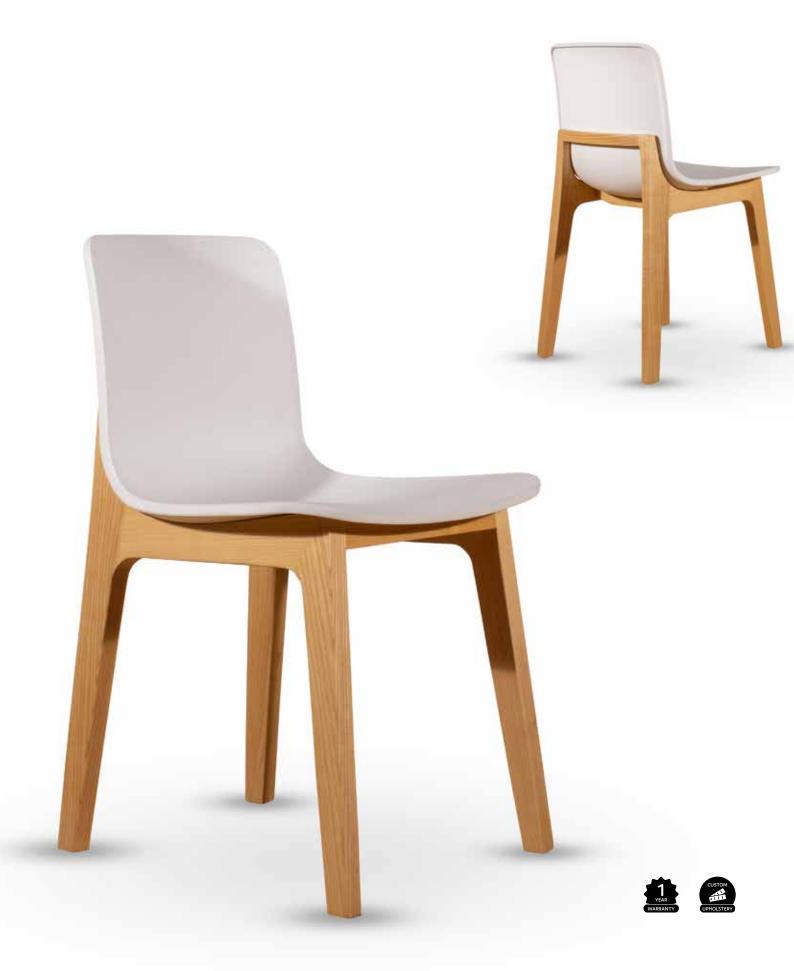

#### **Specifications**

Chair seat height: 450mm

Stool seat height: 670mm or 740mm

Seat width: 470mm Seat depth: 490mm

#### Standard

Solid American Ash 4 leg frame

Polypropylene shell

Available as chair or stool

#### **Options**

Frame stained black or white Upholstered shell Alternative fabric

#### **Finishes**

Polypropylene Shell

Standard black vinyl, light grey or charcoal fabric upholstered shell available

VICTORIA

392 Victoria Street North Melbourne 3051 **ACT** 

83 Wollongong Street Fyshwick 2609 form-function.com.au