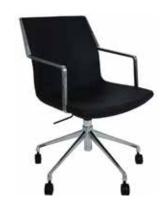

### Dice

#### **Specifications**

4 star base without arms: 855-925 H x 500 W x 430mm D 4 star base with arms: 855-925 H x 525 W x 430mm D

#### Standard

4 star base on glides or 5 star base on castors Available with or without arms Height adjustable 430-520 seat height 110kg weight loading

#### **Finishes**

Black, White or Polished Aluminium COM Upholstery

#### **Options**

Arm sleeve available