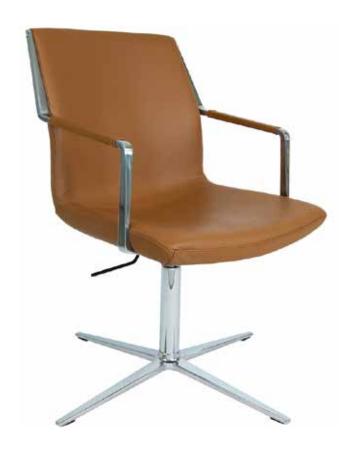

### Dice

#### **Specifications**

4 star base without arms: 855-925 H x 500 W x 430mm D 4 star base with arms: 855-925 H x 525 W x 430mm D

#### Standard

4 star base on glides or 5 star base on castors Available with or without arms Height adjustable 430-520 seat height 110kg weight loading

#### **Finishes**

Black, White or Polished Aluminium COM Upholstery

#### **Options**

Arm sleeve available