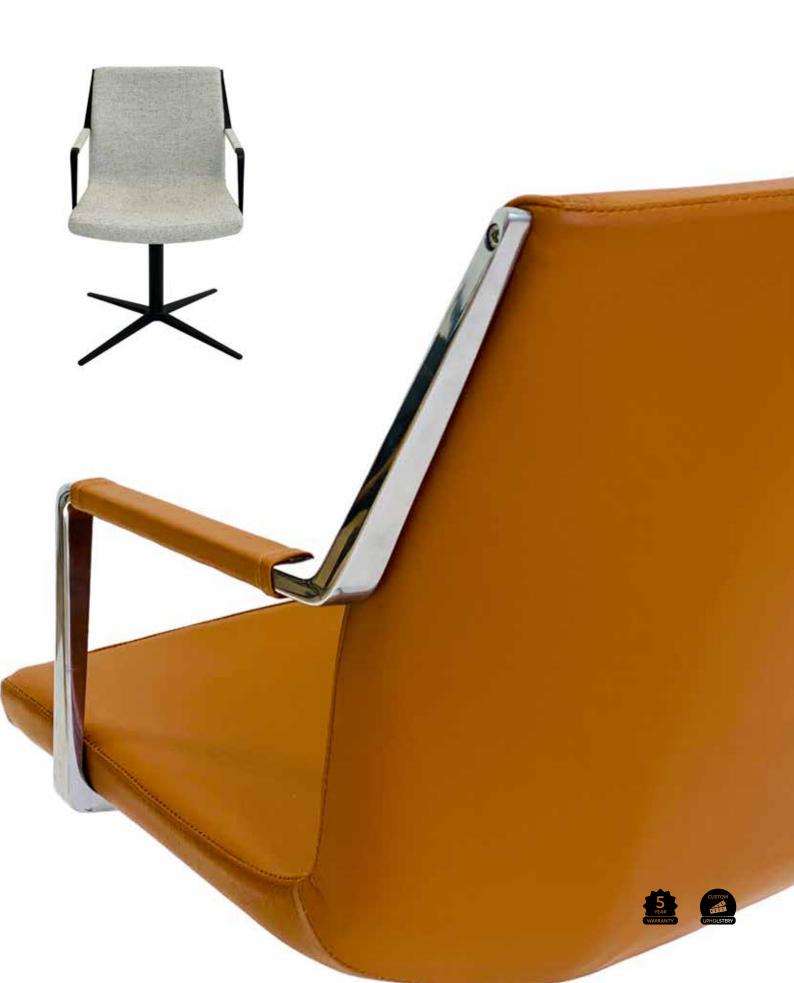

### Dice

#### **Specifications**

4 star base without arms: 855-925 H x 500 W x 430mm D 4 star base with arms: 855-925 H x 525 W x 430mm D

#### Standard

4 star base on glides or 5 star base on castors Available with or without arms Height adjustable 430-520 seat height 110kg weight loading

#### **Finishes**

Black, White or Polished Aluminium COM Upholstery

#### **Options**

Arm sleeve available