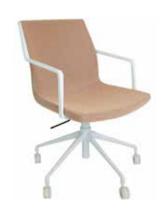

### Dice

#### **Specifications**

4 star base without arms: 855-925 H x 500 W x 430mm D 4 star base with arms: 855-925 H x 525 W x 430mm D

#### Standard

4 star base on glides or 5 star base on castors Available with or without arms Height adjustable 430-520 seat height 110kg weight loading

#### **Finishes**

Black, White or Polished Aluminium COM Upholstery

#### **Options**

Arm sleeve available