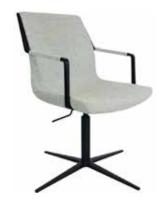

### Dice

#### **Specifications**

4 star base without arms: 855-925 H x 500 W x 430mm D 4 star base with arms: 855-925 H x 525 W x 430mm D

#### Standard

4 star base on glides or 5 star base on castors Available with or without arms Height adjustable 430-520 seat height 110kg weight loading

#### **Finishes**

Black, White or Polished Aluminium COM Upholstery

#### **Options**

Arm sleeve available