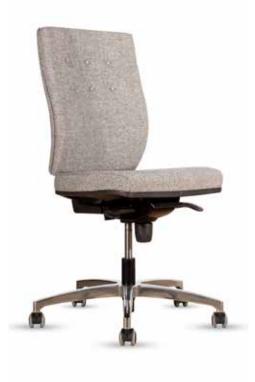

### Eflex

WITHOUT ARMS

ADJUSTABLE ARMS & POLISHED BASE

UPHOLSTERED OUTER BACK & POLISHED BASE

#### Standard

2 or 3 Lever mechanism Fixed back Black 5 star base AFRDI Level 6 Certification

#### **Options**

Sliding seat
Lockable Synchronised
Seat and back tilt
Adjustable arms
Upholstered outer back
Polished base