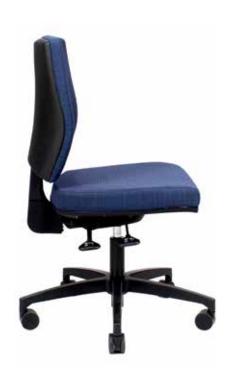

### Eflex

WITHOUT ARMS

ADJUSTABLE ARMS & POLISHED BASE

UPHOLSTERED OUTER BACK & POLISHED BASE

#### Standard

2 or 3 Lever mechanism Fixed back Black 5 star base AFRDI Level 6 Certification

#### **Options**

Sliding seat
Lockable Synchronised
Seat and back tilt
Adjustable arms
Upholstered outer back
Polished base