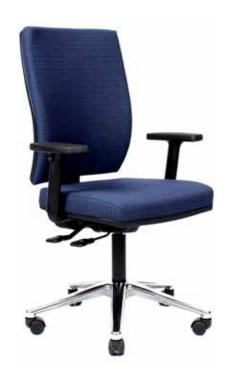

### Eflex

WITHOUT ARMS

ADJUSTABLE ARMS & POLISHED BASE

UPHOLSTERED OUTER BACK & POLISHED BASE

#### **Options**

Sliding seat
Lockable Synchronised
Seat and back tilt
Adjustable arms
Upholstered outer back
Polished base