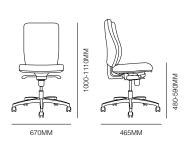

#### **Specifications**

#### Standard

2 or 3 Lever mechanism Fixed back Black 5 star base AFRDI Level 6 Certification

#### **Options**

Sliding seat
Lockable Synchronised
Seat and back tilt
Adjustable arms
Upholstered outer back
Polished base