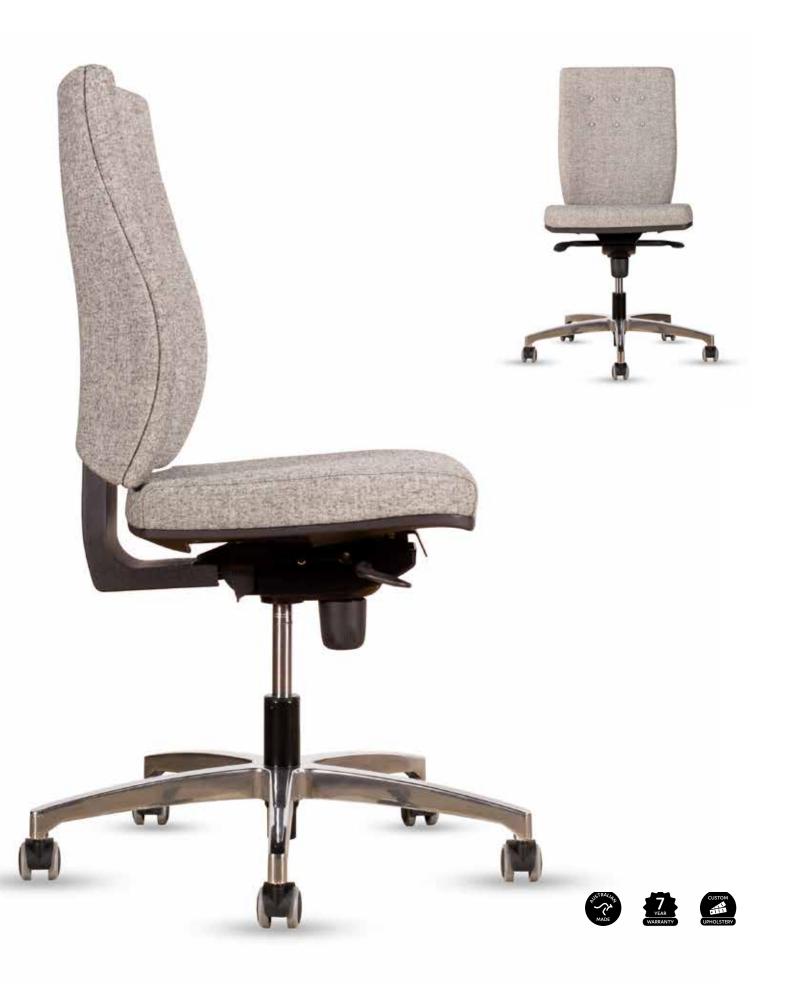

### Eflex

WITHOUT ARMS

ADJUSTABLE ARMS & POLISHED BASE

UPHOLSTERED OUTER BACK & POLISHED BASE

#### Standard

2 or 3 Lever mechanism Fixed back Black 5 star base AFRDI Level 6 Certification

#### **Options**

Sliding seat
Lockable Synchronised
Seat and back tilt
Adjustable arms
Upholstered outer back
Polished base

#### **Finishes**

COM upholstery available