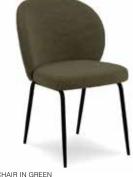

# form + function

FINLEY CHAIR IN ANTHRACITE

FINLEY CHAIR IN GREEN

FINLEY ARMCHAIR IN GREY

\*FINLEY ARMCHAIR IN BEIGE WITH LIGHT GREY LEGS