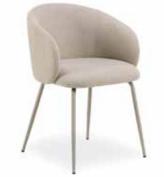

# form + function

FINLEY CHAIR IN ANTHRACITE

FINLEY CHAIR IN GREEN

FINLEY ARMCHAIR IN GREY

\*FINLEY ARMCHAIR IN BEIGE WITH LIGHT GREY LEGS