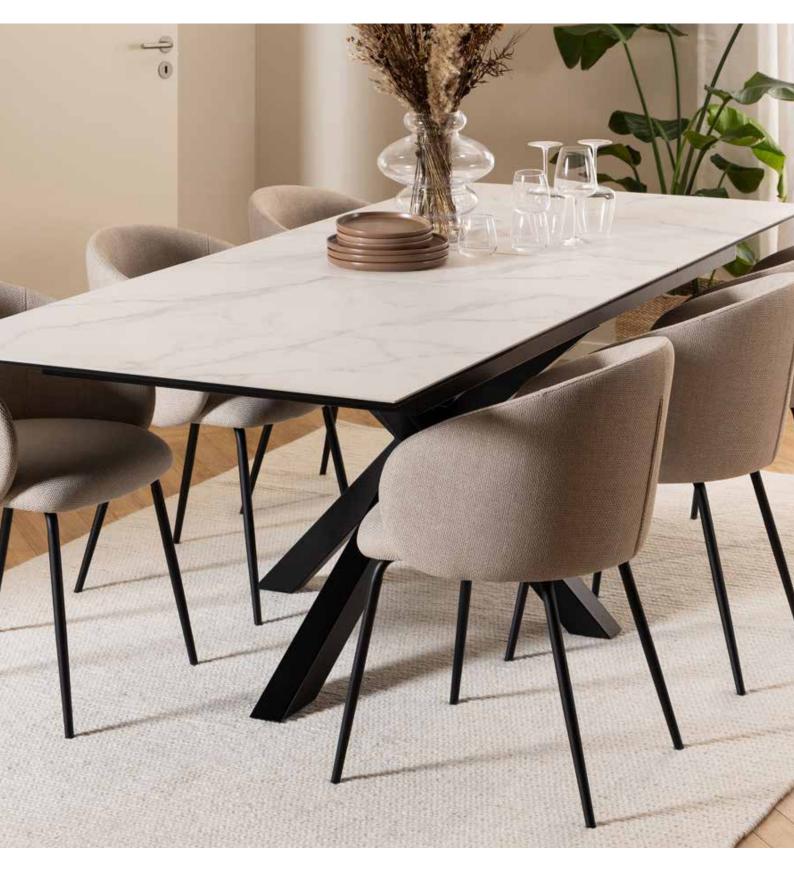

# Finley

FINLEY CHAIR IN BEIGE

### Specifications

Chair: 520W x 575D x 820H, 480mm Seat Height Armchair: 545W x 560D x 805H, 480mm Seat Height

#### Standard

Chair or armchair Matt powdercoat steel legs Oekotex Certificate

#### **Finishes**

Matt black powdercoated steel legs. \*Beige armchair available with matt light grey powdercoated steel legs