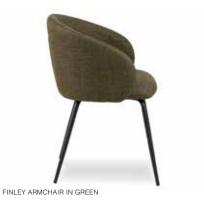

# form + function

FINLEY CHAIR IN ANTHRACITE

FINLEY CHAIR IN GREEN

FINLEY ARMCHAIR IN GREY

\*FINLEY ARMCHAIR IN BEIGE WITH LIGHT GREY LEGS