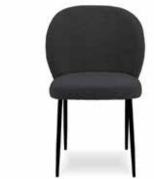

# form + function

FINLEY CHAIR IN ANTHRACITE

FINLEY CHAIR IN GREEN

FINLEY ARMCHAIR IN GREY

\*FINLEY ARMCHAIR IN BEIGE WITH LIGHT GREY LEGS