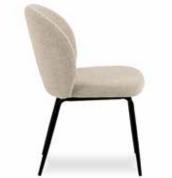

# form + function







# form + function



FINLEY CHAIR IN ANTHRACITE



FINLEY CHAIR IN GREEN

FINLEY ARMCHAIR IN GREY



\*FINLEY ARMCHAIR IN BEIGE WITH LIGHT GREY LEGS

### Specifications

Chair: 520W x 575D x 820H, 480mm Seat Height Armchair: 545W x 560D x 805H, 480mm Seat Height

#### Standard

Chair or armchair Matt powdercoat steel legs Oekotex Certificate

# Finley



FINLEY CHAIR IN BEIGE



#### **Finishes**

Matt black powdercoated steel legs. \*Beige armchair available with matt light grey powdercoated steel legs



### VICTORIA

Level 1, 16-20 Howard Street North Melbourne 3051

## АСТ

83 Wollongong Street Fyshwick 2609

### form-function.com.au formfunctionco formfunctionaus

The information and images contained in this brochure may vary from the production models, Form + Function reserves the right to change any details without prior notice.