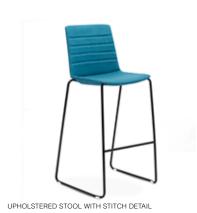

### Jubel

4 LEG CHROME FINISH, UPHOLSTERED WITH STITCH DETAIL

SLED BASE WITH UPHOLSTERED SEAT PAD

5 STAR BASE ON CASTORS WITH FIXED ARMS

WHITE 4 LEG BASE WITH FIXED ARMS

**Specifications** 

Seat width: 440mm Seat depth: 430mm Seat height: 450mm Back height: 400mm

#### **Options**

Upholstered seat pad Fully upholstered Alternative powdercoat Stitch detail (upholstered only) Fixed arms (not available on timber) Stool with sled base (760mm seat) Wide seat available (485mm)