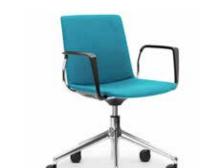

### Jubel

4 LEG CHROME FINISH, UPHOLSTERED WITH STITCH DETAIL

SLED BASE WITH UPHOLSTERED SEAT PAD

5 STAR BASE ON CASTORS WITH FIXED ARMS

WHITE 4 LEG BASE WITH FIXED ARMS

**Specifications** 

Seat width: 440mm Seat depth: 430mm Seat height: 450mm Back height: 400mm