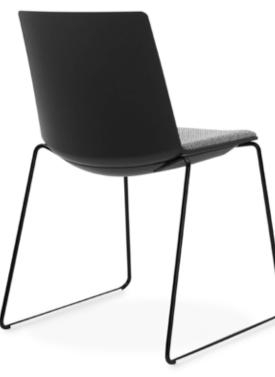

### Jubel

4 LEG CHROME FINISH, UPHOLSTERED WITH STITCH DETAIL

SLED BASE WITH UPHOLSTERED SEAT PAD

5 STAR BASE ON CASTORS WITH FIXED ARMS

WHITE 4 LEG BASE WITH FIXED ARMS

**Specifications** 

Seat width: 440mm Seat depth: 430mm Seat height: 450mm Back height: 400mm

#### Standard

Polypropylene shell Gentle controlled flex back 4 leg, sled, 4 leg timber or 5 star height adjustable base on castors Chrome or powdercoat base in black or white 4 leg timber in natural finish only

Stackable (4 leg & sled base only)

#### **Options**

Upholstered seat pad Fully upholstered Alternative powdercoat Stitch detail (upholstered only) Fixed arms (not available on timber) Stool with sled base (760mm seat) Wide seat available (485mm)