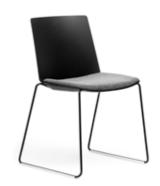

### Jubel

4 LEG CHROME FINISH, UPHOLSTERED WITH STITCH DETAIL

SLED BASE WITH UPHOLSTERED SEAT PAD

5 STAR BASE ON CASTORS WITH FIXED ARMS

WHITE 4 LEG BASE WITH FIXED ARMS

**Specifications** 

Seat width: 440mm Seat depth: 430mm Seat height: 450mm Back height: 400mm

#### Standard

Polypropylene shell Gentle controlled flex back 4 leg, sled, 4 leg timber or 5 star height adjustable base on castors Chrome or powdercoat base in black or white 4 leg timber in natural finish only

Stackable (4 leg & sled base only)

#### **Options**

Upholstered seat pad Fully upholstered Alternative powdercoat Stitch detail (upholstered only) Fixed arms (not available on timber) Stool with sled base (760mm seat) Wide seat available (485mm)