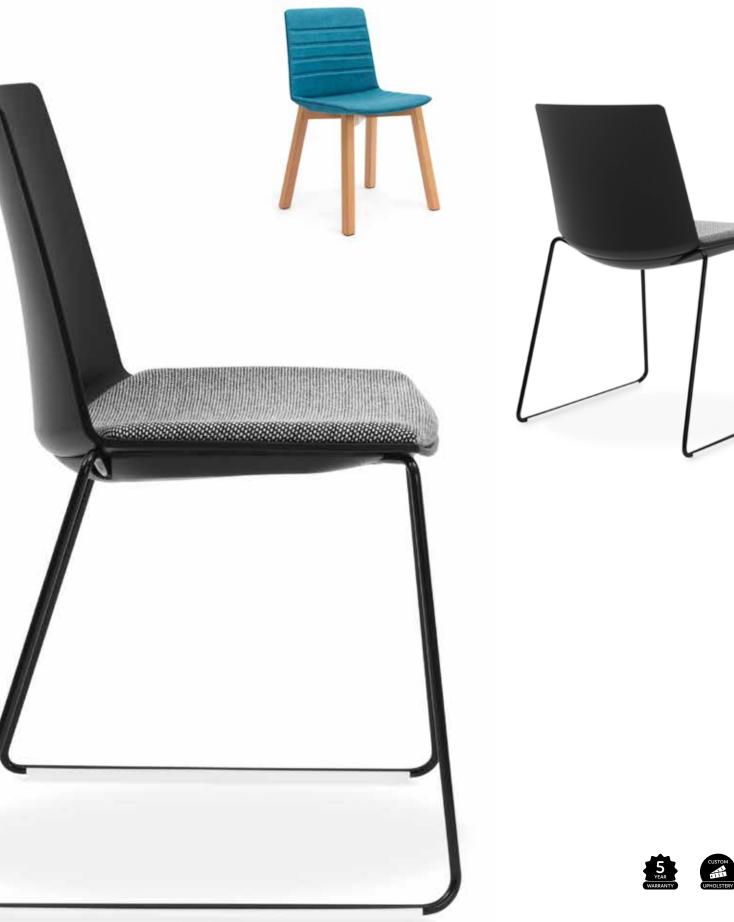

### Jubel

4 LEG CHROME FINISH, UPHOLSTERED WITH STITCH DETAIL

SLED BASE WITH UPHOLSTERED SEAT PAD

5 STAR BASE ON CASTORS WITH FIXED ARMS

WHITE 4 LEG BASE WITH FIXED ARMS

**Specifications** 

Seat width: 440mm Seat depth: 430mm Seat height: 450mm Back height: 400mm

#### Standard

Polypropylene shell Gentle controlled flex back 4 leg, sled, 4 leg timber or 5 star height adjustable base on castors Chrome or powdercoat base in black or white 4 leg timber in natural finish only

Stackable (4 leg & sled base only)

#### **Options**

Upholstered seat pad Fully upholstered Alternative powdercoat Stitch detail (upholstered only) Fixed arms (not available on timber) Stool with sled base (760mm seat) Wide seat available (485mm)