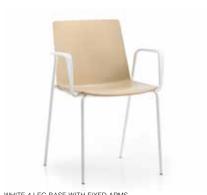

### Jubel

4 LEG CHROME FINISH, UPHOLSTERED WITH STITCH DETAIL

SLED BASE WITH UPHOLSTERED SEAT PAD

5 STAR BASE ON CASTORS WITH FIXED ARMS

WHITE 4 LEG BASE WITH FIXED ARMS

**Specifications** 

Seat width: 440mm Seat depth: 430mm Seat height: 450mm Back height: 400mm