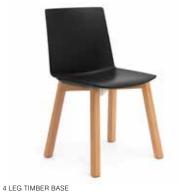

#### Standard

Polypropylene shell Gentle controlled flex back 4 leg, sled, 4 leg timber or 5 star height adjustable base on castors Chrome or powdercoat base in black or white 4 leg timber in natural finish only