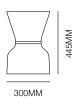

### PA HE KO FAMILY

#### **Specifications**

ко

#### Standard

Polypropylene stool Indoor and outdoor use UV resistant 3.5kg 120kg weight rating