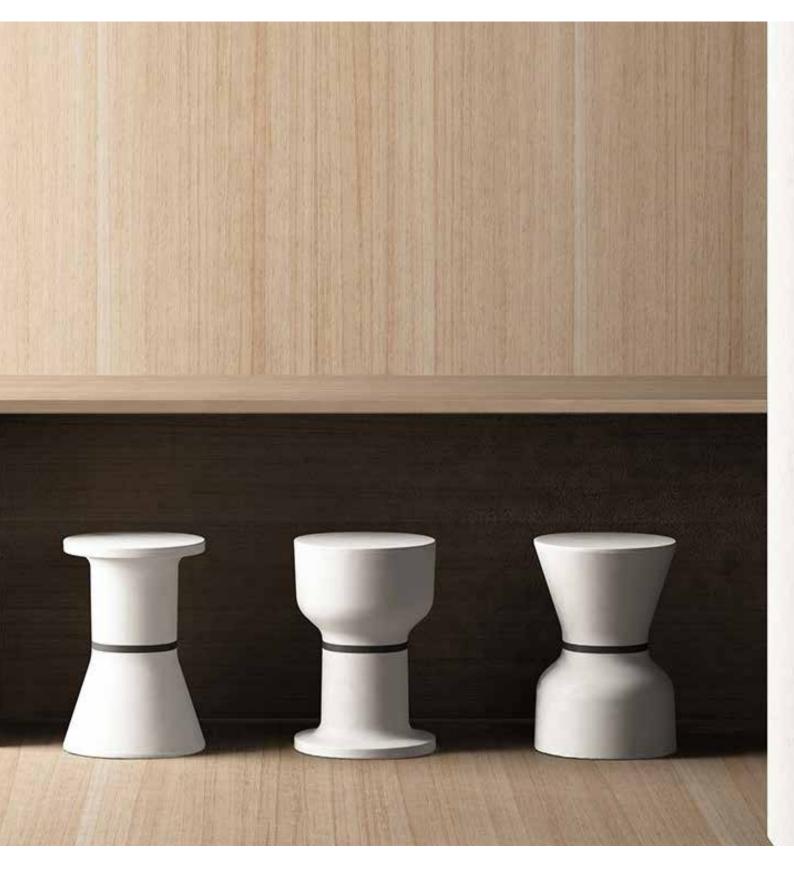

# form + function

# Pa He Ko





# form + function

# Pa He Ko





KO WHITE WITH MUSTARD RING



KO BLACK WITH MUSTARD RING

### PA HE KO FAMILY

#### **Specifications**



ко



#### Standard

Polypropylene stool Indoor and outdoor use UV resistant 3.5kg 120kg weight rating

#### Options

PA and HE available as indent only

#### Finishes

#### Structure





### VICTORIA

Level 1, 16-20 Howard Street North Melbourne 3051

### ACT

83 Wollongong Street Fyshwick 2609

### form-function.com.au formfunctionco formfunctionaus

The information and images contained in this brochure may vary from the production models, Form + Function reserves the right to change any details without prior notice.