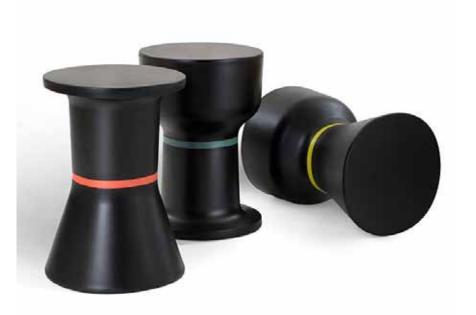

# form + function

# Pa He Ko





# form + function

# Pa He Ko





KO WHITE WITH MUSTARD RING



KO BLACK WITH MUSTARD RING

### PA HE KO FAMILY

#### **Specifications**



ко



#### Standard

Polypropylene stool Indoor and outdoor use UV resistant 3.5kg 120kg weight rating

#### Options

PA and HE available as indent only

#### Finishes

#### Structure





### VICTORIA

Level 1, 16-20 Howard Street North Melbourne 3051

### ACT

83 Wollongong Street Fyshwick 2609

### form-function.com.au formfunctionco formfunctionaus

The information and images contained in this brochure may vary from the production models, Form + Function reserves the right to change any details without prior notice.