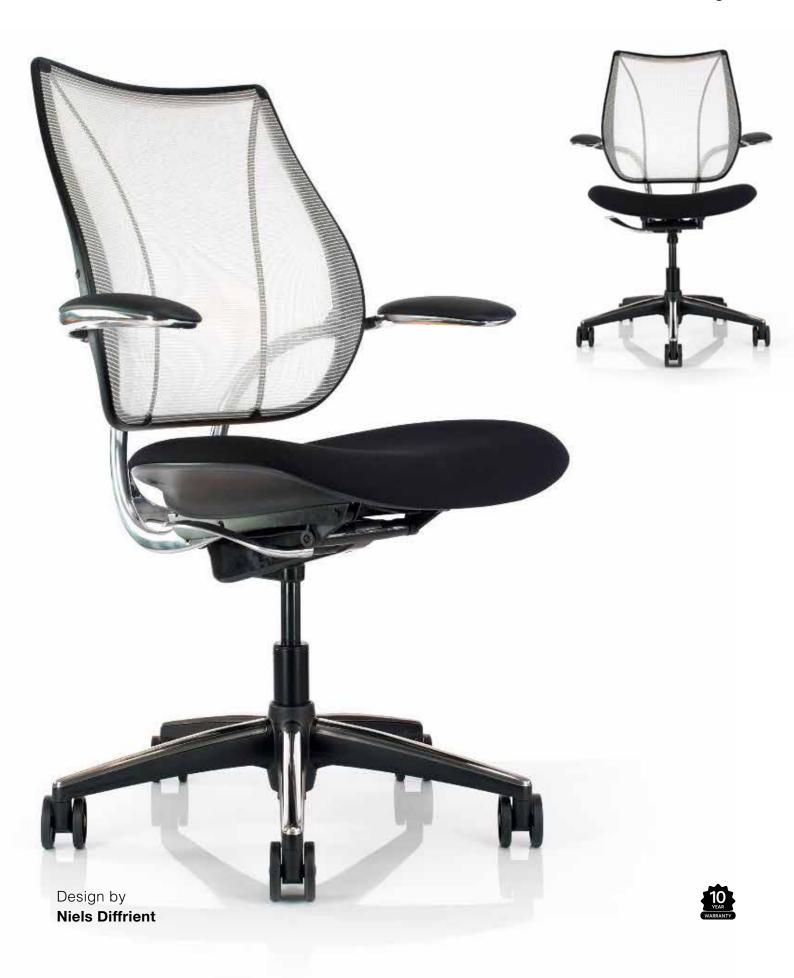

#### **Specifications**

Width: 673mm (with arms) /

533mm (armless)

Seat Height: 419mm - 867mm

Base: 635mm

#### Standard

Form-sensing mesh back in black

Black frame with black trim

Standard contoured foam seat pan,

upholstered in House fabric, black

Seat slide

Adjustable or fixed armrests

Gas height adjustable

Self-Adjusting Recline

Black base on castors

Certified by GREENGUARD and

BIFMA level®

#### **Options**

Silver or polished aluminium frame

with silver or black trim

Gel seat pan

Armless model available

Polished aluminium base

Base on glides