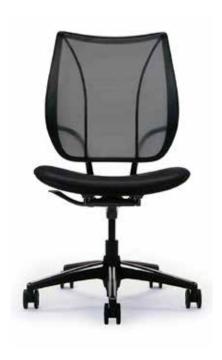

#### Standard

Form-sensing mesh back in black

Black frame with black trim

Standard contoured foam seat pan,

upholstered in House fabric, black

Seat slide

Adjustable or fixed armrests

Gas height adjustable

Self-Adjusting Recline

Black base on castors

Certified by GREENGUARD and

BIFMA level®