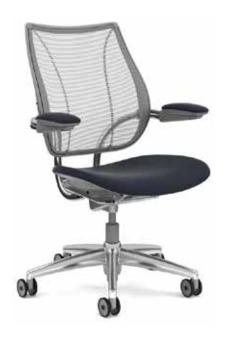

#### **Options**

Silver or polished aluminium frame

with silver or black trim

Gel seat pan

Armless model available

Polished aluminium base

Base on glides