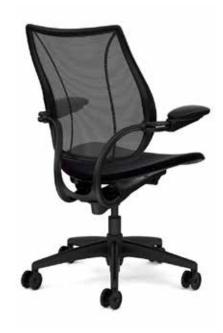

#### Standard

Form-sensing mesh back in black

Black frame with black trim

Standard contoured foam seat pan,

upholstered in House fabric, black

Seat slide

Adjustable or fixed armrests

Gas height adjustable

Self-Adjusting Recline

Black base on castors

Certified by GREENGUARD and

BIFMA level®