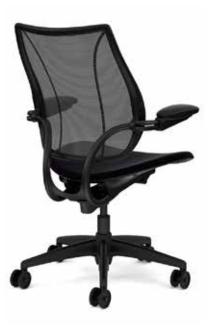

# Liberty

#### Standard

Form-sensing mesh back in black Black frame with black trim Standard contoured foam seat pan, upholstered in House fabric, black Seat slide Adjustable or fixed armrests Gas height adjustable Self-Adjusting Recline Black base on castors Certified by GREENGUARD and BIFMA level®

#### Options

Silver or polished aluminium frame with silver or black trim Gel seat pan Armless model available Polished aluminium base Base on glides