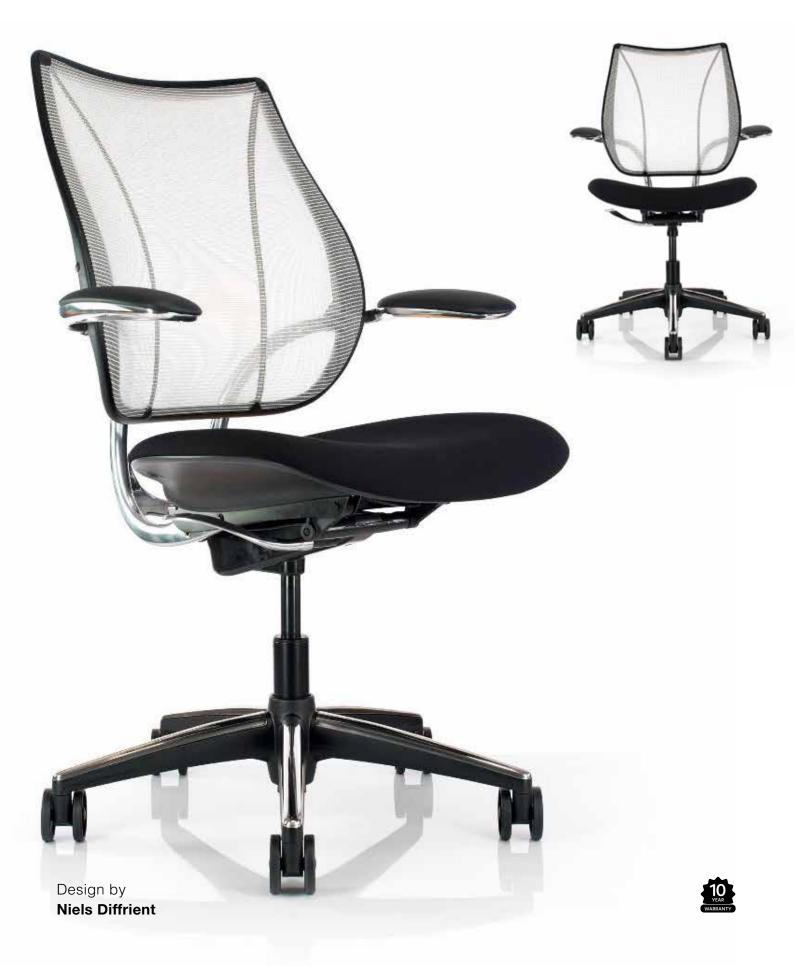

# Liberty

#### Standard

Form-sensing mesh back in black Black frame with black trim Standard contoured foam seat pan, upholstered in House fabric, black Seat slide Adjustable or fixed armrests Gas height adjustable Self-Adjusting Recline Black base on castors Certified by GREENGUARD and BIFMA level®

#### Options

Silver or polished aluminium frame with silver or black trim Gel seat pan Armless model available Polished aluminium base Base on glides