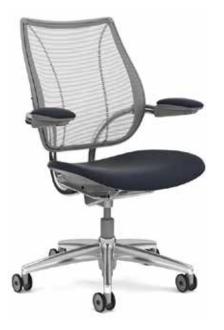

# Liberty

#### Standard

Form-sensing mesh back in black Black frame with black trim Standard contoured foam seat pan, upholstered in House fabric, black Seat slide Adjustable or fixed armrests Gas height adjustable Self-Adjusting Recline Black base on castors Certified by GREENGUARD and BIFMA level®

#### Options

Silver or polished aluminium frame with silver or black trim Gel seat pan Armless model available Polished aluminium base Base on glides