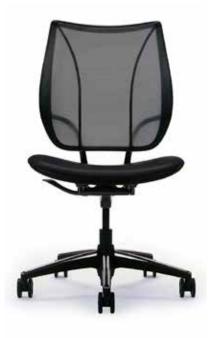

# Liberty

#### Standard

Form-sensing mesh back in black Black frame with black trim Standard contoured foam seat pan, upholstered in House fabric, black Seat slide Adjustable or fixed armrests Gas height adjustable Self-Adjusting Recline Black base on castors Certified by GREENGUARD and BIFMA level®

#### Options

Silver or polished aluminium frame with silver or black trim Gel seat pan Armless model available Polished aluminium base Base on glides