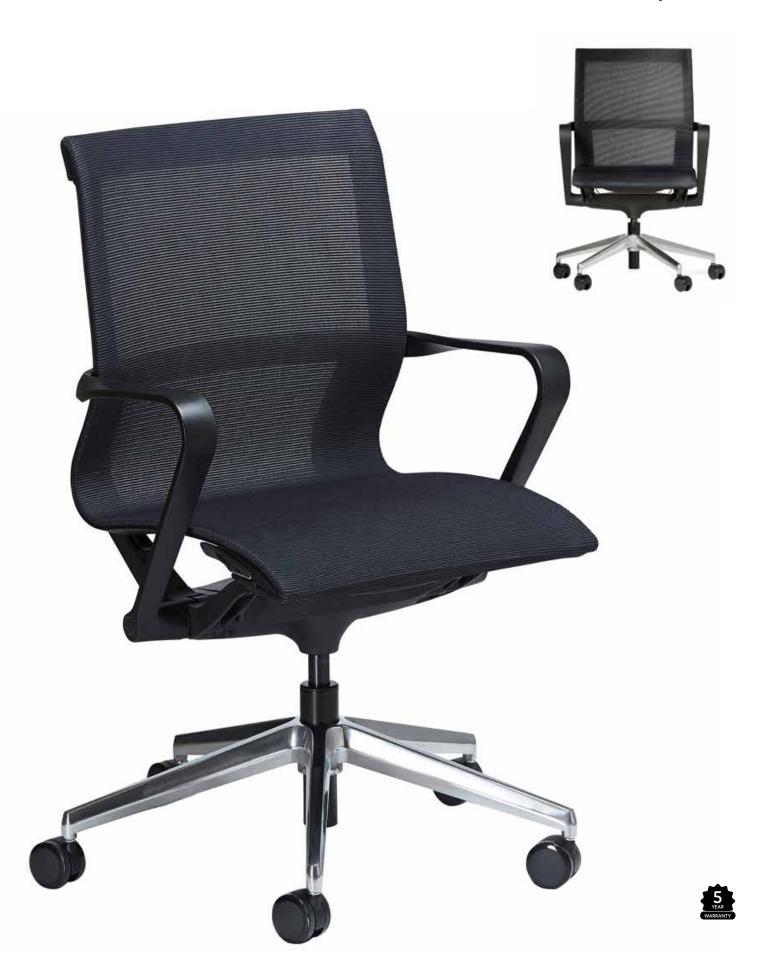

#### **Specifications**

Width: 690mm Depth: 530mm

Height: 920-1000mm

#### Standard

Medium back

Contoured mesh upholstery

Polypropylene frame with fixed arms

Concealed chrome seat height

adjustment

Polished aluminium base on castors

Wire control mechanism with tilt and

one position controls

Weight loading 110kg

**BIFMA** Approved

#### **Finishes**

Mesh Upholstery

BLACK GREY