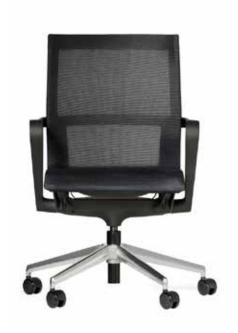

#### **Specifications**

Width: 690mm Depth: 530mm

Height: 920-1000mm

#### Standard

Medium back

Contoured mesh upholstery

Polypropylene frame with fixed arms

Concealed chrome seat height

adjustment

Polished aluminium base on castors

Wire control mechanism with tilt and

one position controls

Weight loading 110kg

**BIFMA** Approved