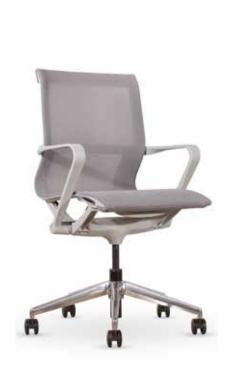

# form + function

### Opus



## form + function

### Opus







#### **Specifications**

Width: 690mm Depth: 530mm

Height: 920-1000mm

#### Standard

Medium back

Contoured mesh upholstery

Polypropylene frame with fixed arms

Concealed chrome seat height

adjustment

Polished aluminium base on castors

Wire control mechanism with tilt and

one position controls

Weight loading 110kg

**BIFMA** Approved

#### **Finishes**

Mesh Upholstery





BLACK GREY

#### **VICTORIA**

Level 1, 16-20 Howard Street North Melbourne 3051

#### **ACT**

83 Wollongong Street Fyshwick 2609

#### form-function.com.au

formfunctionco

formfunctionaus