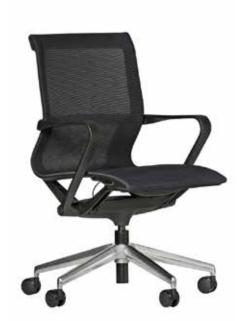

#### **Specifications**

Width: 690mm Depth: 530mm

Height: 920-1000mm

#### Standard

Medium back

Contoured mesh upholstery

Polypropylene frame with fixed arms

Concealed chrome seat height

adjustment

Polished aluminium base on castors

Wire control mechanism with tilt and

one position controls

Weight loading 110kg

**BIFMA** Approved