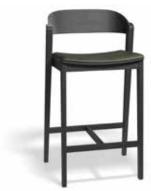

## form + function

Rayson





# form + function



RAYSON DINING CHAIR NATURAL OAK





RAYSON DINING CHAIR NATURAL OAK WITH SEATPAD

Dining: 530W x 500D x 770H,

Kitchen: 530W x 540D x 990H,

Bar: 530W x 540D x 1090H,

**Specifications** 

470mm Seat Height

660mm Seat Height

750mm Seat Height



RAYSON DINING CHAIR BLACK STAIN



#### Standard

Dining chair and kitchen or bar height stool. Dining chair stackable up to 6 high (without seatpad).

## Rayson



RAYSON STOOL NATURAL OAK



RAYSON STOOL BLACK STAIN WITH SEATPAD

#### **Finishes**

Natural Solid American White Oak or Black Stained American Ash

#### Options

Available with seatpad upholstered in faux leather or fabric



#### VICTORIA

Level 1, 16-20 Howard Street North Melbourne 3051

### ACT

83 Wollongong Street Fyshwick 2609

#### form-function.com.au formfunctionco formfunctionaus

The information and images contained in this brochure may vary from the production models, Form + Function reserves the right to change any details without prior notice.



RAYSON DINING CHAIR BLACK STAIN WITH SEATPAD