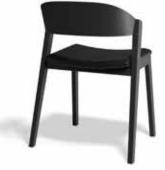

## form + function

Rayson





# form + function



RAYSON DINING CHAIR NATURAL OAK





RAYSON DINING CHAIR NATURAL OAK WITH SEATPAD

Dining: 530W x 500D x 770H,

Kitchen: 530W x 540D x 990H,

Bar: 530W x 540D x 1090H,

**Specifications** 

470mm Seat Height

660mm Seat Height

750mm Seat Height



RAYSON DINING CHAIR BLACK STAIN



#### Standard

Dining chair and kitchen or bar height stool. Dining chair stackable up to 6 high (without seatpad).

## Rayson



RAYSON STOOL NATURAL OAK



RAYSON STOOL BLACK STAIN WITH SEATPAD

#### **Finishes**

Natural Solid American White Oak or Black Stained American Ash

#### Options

Available with seatpad upholstered in faux leather or fabric



#### VICTORIA

Level 1, 16-20 Howard Street North Melbourne 3051

### ACT

83 Wollongong Street Fyshwick 2609

#### form-function.com.au formfunctionco formfunctionaus

The information and images contained in this brochure may vary from the production models, Form + Function reserves the right to change any details without prior notice.



RAYSON DINING CHAIR BLACK STAIN WITH SEATPAD