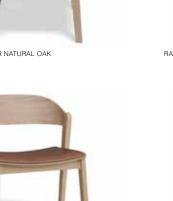

# form + function

RAYSON DINING CHAIR NATURAL OAK

RAYSON DINING CHAIR NATURAL OAK WITH SEATPAD

Dining: 530W x 500D x 770H,

Kitchen: 530W x 540D x 990H,

Bar: 530W x 540D x 1090H,

**Specifications** 

470mm Seat Height

#### **Finishes**

Natural Solid American White Oak or Black Stained American Ash

#### Options

Available with seatpad upholstered in faux leather or fabric