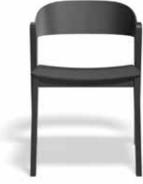

660mm Seat Height

750mm Seat Height

RAYSON DINING CHAIR BLACK STAIN

#### **Finishes**

Natural Solid American White Oak or Black Stained American Ash