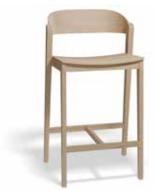

## form + function

Rayson





# form + function



RAYSON DINING CHAIR NATURAL OAK





RAYSON DINING CHAIR NATURAL OAK WITH SEATPAD

Dining: 530W x 500D x 770H,

Kitchen: 530W x 540D x 990H,

Bar: 530W x 540D x 1090H,

**Specifications** 

470mm Seat Height

660mm Seat Height

750mm Seat Height



RAYSON DINING CHAIR BLACK STAIN



#### Standard

Dining chair and kitchen or bar height stool. Dining chair stackable up to 6 high (without seatpad).

## Rayson



RAYSON STOOL NATURAL OAK



RAYSON STOOL BLACK STAIN WITH SEATPAD

#### **Finishes**

Natural Solid American White Oak or Black Stained American Ash

#### Options

Available with seatpad upholstered in faux leather or fabric



#### VICTORIA

Level 1, 16-20 Howard Street North Melbourne 3051

### ACT

83 Wollongong Street Fyshwick 2609

#### form-function.com.au formfunctionco formfunctionaus

The information and images contained in this brochure may vary from the production models, Form + Function reserves the right to change any details without prior notice.



RAYSON DINING CHAIR BLACK STAIN WITH SEATPAD