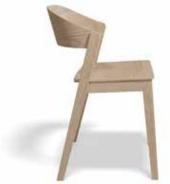

# form + function

RAYSON DINING CHAIR NATURAL OAK

RAYSON DINING CHAIR NATURAL OAK WITH SEATPAD

Dining: 530W x 500D x 770H,

Kitchen: 530W x 540D x 990H,

Bar: 530W x 540D x 1090H,

**Specifications** 

470mm Seat Height

#### Standard

Dining chair and kitchen or bar height stool. Dining chair stackable up to 6 high (without seatpad).