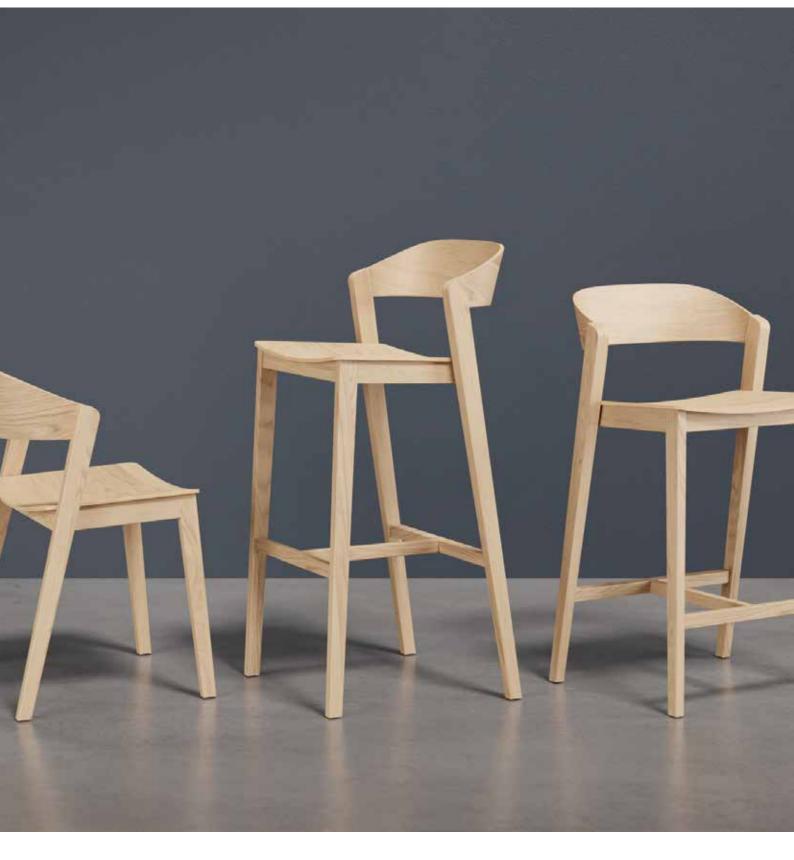

# form + function

RAYSON DINING CHAIR NATURAL OAK

RAYSON DINING CHAIR NATURAL OAK WITH SEATPAD

Dining: 530W x 500D x 770H,

Kitchen: 530W x 540D x 990H,

Bar: 530W x 540D x 1090H,

**Specifications** 

470mm Seat Height

660mm Seat Height

750mm Seat Height

RAYSON DINING CHAIR BLACK STAIN

#### Standard

Dining chair and kitchen or bar height stool. Dining chair stackable up to 6 high (without seatpad).

## Rayson

RAYSON STOOL NATURAL OAK

RAYSON STOOL BLACK STAIN WITH SEATPAD