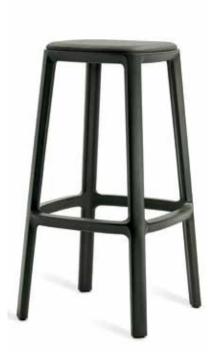

## Rea

REA STOOL WITH UPHOLSTERED SEAT PAD

#### Standard

4 leg chair & stool Polypropylene air injected UV resistant Non upholstered suitable for outdoor use, upholstered seat option for indoor use only Stool stackable 6 high