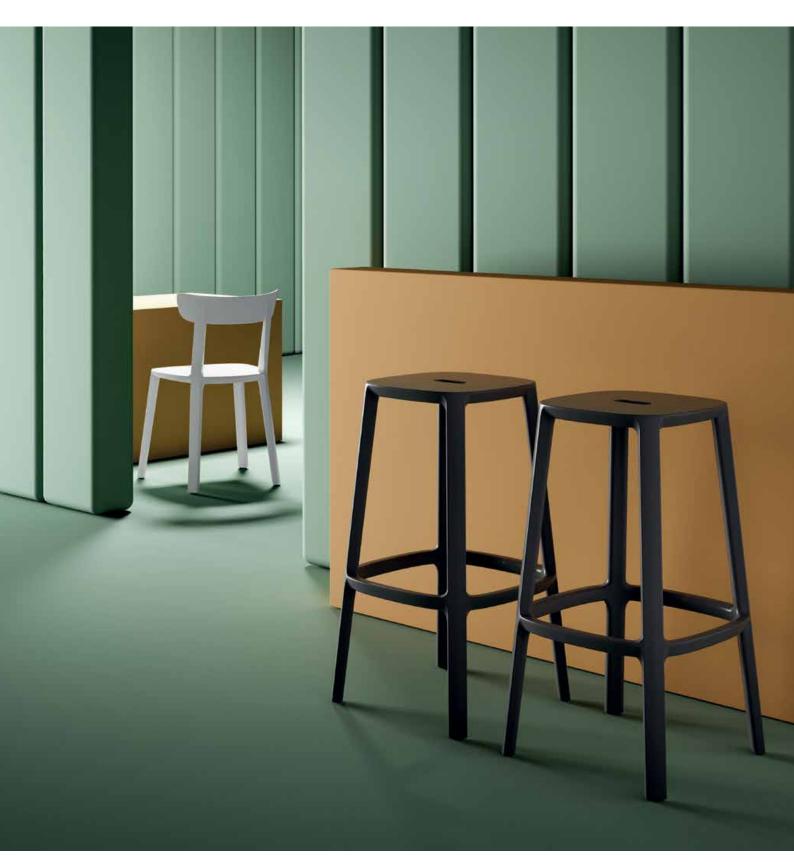

## form + function

# Rea





# form + function



REA CHAIR WITH UPHOLSTERED SEAT PAD

#### **Specifications**









REA CHAIR

#### Standard

4 leg chair & stool Polypropylene air injected UV resistant Non upholstered suitable for outdoor use, upholstered seat option for indoor use only Stool stackable 6 high

### Options

Seat upholstery in eco leather

## Rea



REA STOOL WITH UPHOLSTERED SEAT PAD

#### Finishes

#### Polypropylene



Eco-leather seat upholstery



VICTORIA

Level 1, 16-20 Howard Street North Melbourne 3051

### АСТ

83 Wollongong Street Fyshwick 2609 form-function.com.au formfunctionco formfunctionaus

The information and images contained in this brochure may vary from the production models, Form + Function reserves the right to change any details without prior notice.