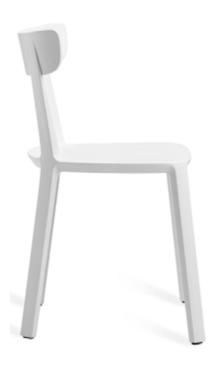

# form + function

REA CHAIR WITH UPHOLSTERED SEAT PAD

#### Standard

4 leg chair & stool Polypropylene air injected UV resistant Non upholstered suitable for outdoor use, upholstered seat option for indoor use only Stool stackable 6 high