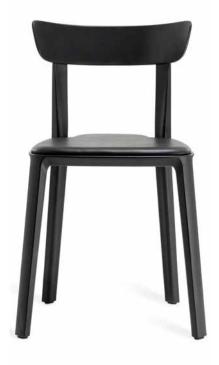

# form + function

REA CHAIR WITH UPHOLSTERED SEAT PAD

#### Standard

4 leg chair & stool Polypropylene air injected UV resistant Non upholstered suitable for outdoor use, upholstered seat option for indoor use only Stool stackable 6 high