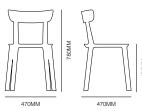

#### **Specifications**

REA CHAIR

#### Standard

4 leg chair & stool Polypropylene air injected UV resistant Non upholstered suitable for outdoor use, upholstered seat option for indoor use only Stool stackable 6 high