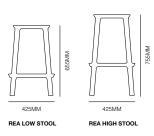

#### **Specifications**

REA CHAIR

#### Standard

4 leg chair & stool Polypropylene air injected UV resistant Non upholstered suitable for outdoor use, upholstered seat option for indoor use only Stool stackable 6 high