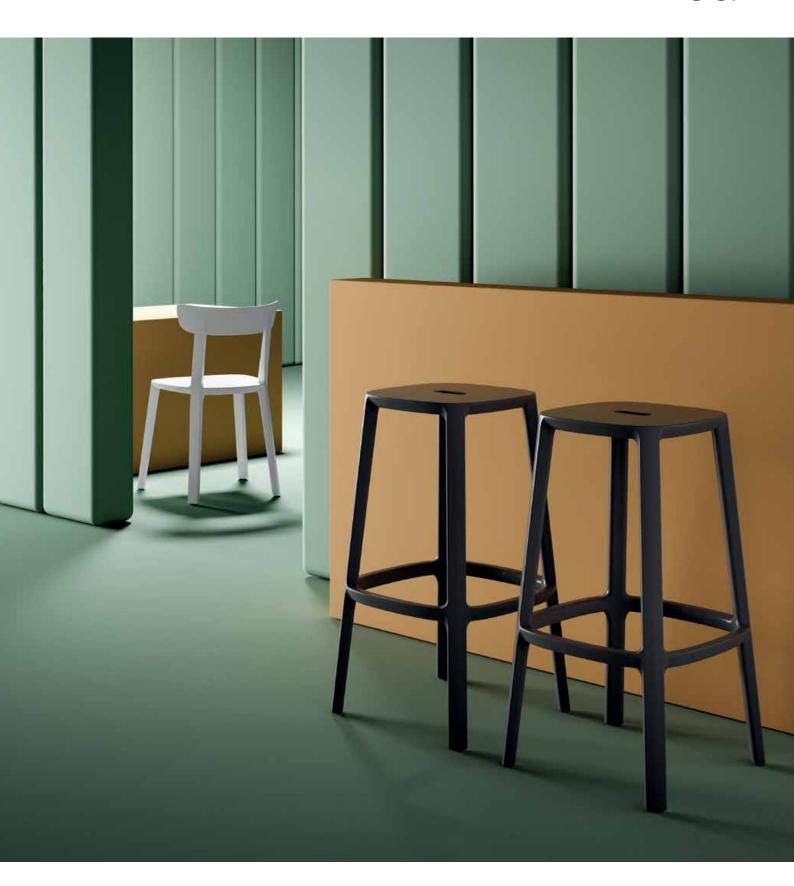

### Rea

REA CHAIR WITH UPHOLSTERED SEAT PAD

REA CHAIR

REA STOOL WITH UPHOLSTERED SEAT PAD

#### Standard

4 leg chair & stool
Polypropylene air injected
UV resistant
Non upholstered suitable for outdoor
use, upholstered seat option for
indoor use only
Stool stackable 6 high