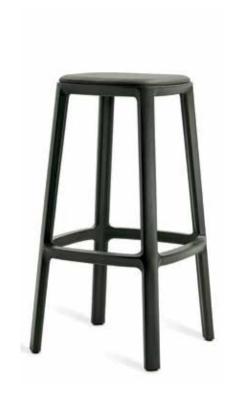

### Rea

REA CHAIR WITH UPHOLSTERED SEAT PAD

REA CHAIR

REA STOOL WITH UPHOLSTERED SEAT PAD

#### Standard

4 leg chair & stool
Polypropylene air injected
UV resistant
Non upholstered suitable for outdoor
use, upholstered seat option for
indoor use only
Stool stackable 6 high