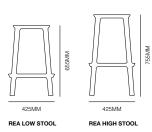

### Rea

REA CHAIR WITH UPHOLSTERED SEAT PAD

REA CHAIR

REA STOOL WITH UPHOLSTERED SEAT PAD

#### Standard

4 leg chair & stool
Polypropylene air injected
UV resistant
Non upholstered suitable for outdoor
use, upholstered seat option for
indoor use only
Stool stackable 6 high