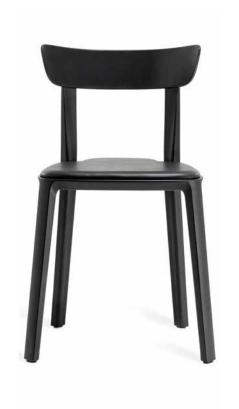

### Rea

REA CHAIR WITH UPHOLSTERED SEAT PAD

REA CHAIR

REA STOOL WITH UPHOLSTERED SEAT PAD

#### Standard

4 leg chair & stool
Polypropylene air injected
UV resistant
Non upholstered suitable for outdoor
use, upholstered seat option for
indoor use only
Stool stackable 6 high