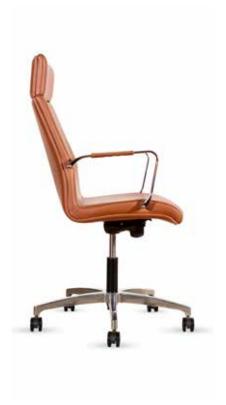

### Reaction

REACTION HIGH BACK

REACTION HIGH BACK

REACTION MEDIUM BACK

#### **Specifications**

REACTION HIGH-BACK

#### Standard

Medium/High back fully upholstered in house leather, fabric or vinyl Gas height adjustable Lockable synchronised tilting mechanism
Fixed arms in standard matte black powdercoat
Black powdercoated base on castors

#### **Options**

Fixed arms in polished aluminium finish Polished aluminium base on castors Hand sewn arm sleeves in matching finish