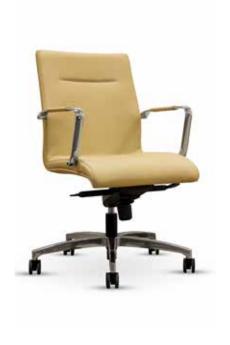

### Reaction

REACTION HIGH BACK

REACTION HIGH BACK

REACTION MEDIUM BACK

#### **Specifications**

REACTION HIGH-BACK

#### Standard

Medium/High back fully upholstered in house leather, fabric or vinyl Gas height adjustable Lockable synchronised tilting mechanism
Fixed arms in standard matte black powdercoat
Black powdercoated base on castors

#### **Options**

Fixed arms in polished aluminium finish Polished aluminium base on castors Hand sewn arm sleeves in matching finish