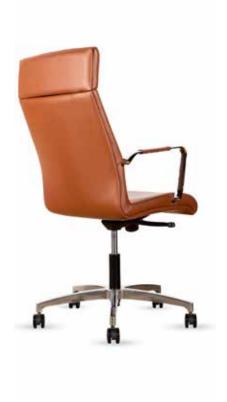

### Reaction

REACTION HIGH BACK

REACTION HIGH BACK

REACTION MEDIUM BACK

#### **Specifications**

REACTION HIGH-BACK

#### Standard

Medium/High back fully upholstered in house leather, fabric or vinyl Gas height adjustable Lockable synchronised tilting mechanism
Fixed arms in standard matte black powdercoat
Black powdercoated base on castors

#### **Options**

Fixed arms in polished aluminium finish Polished aluminium base on castors Hand sewn arm sleeves in matching finish