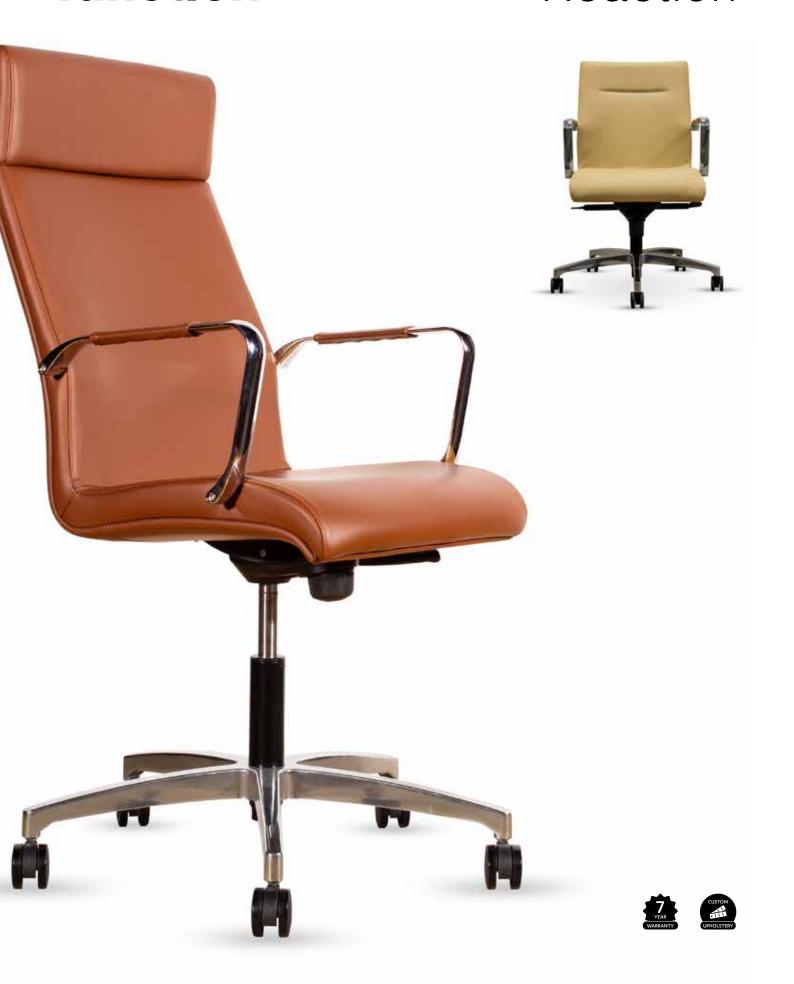

### Reaction

REACTION HIGH BACK

REACTION HIGH BACK

REACTION MEDIUM BACK

#### **Specifications**

REACTION HIGH-BACK

#### Standard

Medium/High back fully upholstered in house leather, fabric or vinyl Gas height adjustable Lockable synchronised tilting mechanism
Fixed arms in standard matte black powdercoat
Black powdercoated base on castors

#### **Options**

Fixed arms in polished aluminium finish Polished aluminium base on castors Hand sewn arm sleeves in matching finish