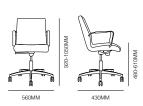

#### **Specifications**

REACTION HIGH-BACK

#### Standard

Medium/High back fully upholstered in house leather, fabric or vinyl Gas height adjustable Lockable synchronised tilting mechanism
Fixed arms in standard matte black powdercoat
Black powdercoated base on castors