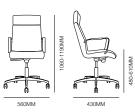

#### **Specifications**

REACTION HIGH-BACK

#### Standard

Medium/High back fully upholstered in house leather, fabric or vinyl Gas height adjustable Lockable synchronised tilting mechanism
Fixed arms in standard matte black powdercoat
Black powdercoated base on castors