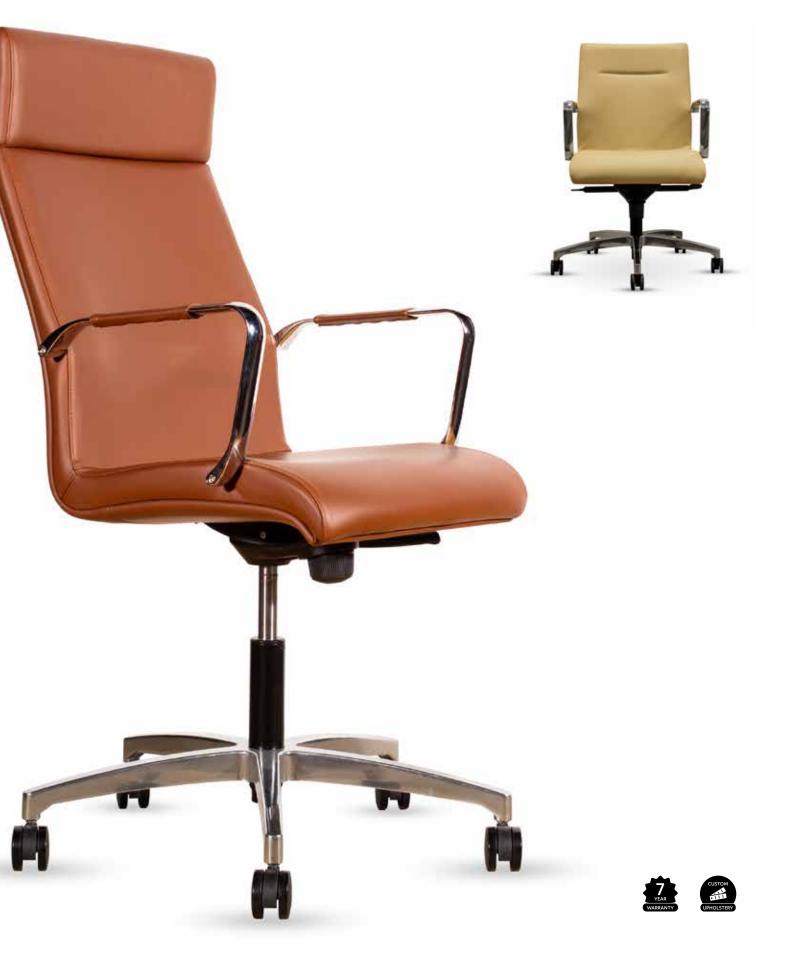

## Reaction

#### **Specifications**

REACTION HIGH-BACK

#### Standard

REACTION HIGH BACK

Medium/High back fully upholstered in house leather, fabric or vinyl Gas height adjustable Lockable synchronised tilting mechanism Fixed arms in standard matte black powdercoat Black powdercoated base on castors

#### Options

Fixed arms in polished aluminium finish Polished aluminium base on castors Hand sewn arm sleeves in matching finish