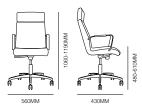

#### **Specifications**

REACTION HIGH-BACK

#### Standard

REACTION HIGH BACK

Medium/High back fully upholstered in house leather, fabric or vinyl Gas height adjustable Lockable synchronised tilting mechanism Fixed arms in standard matte black powdercoat Black powdercoated base on castors