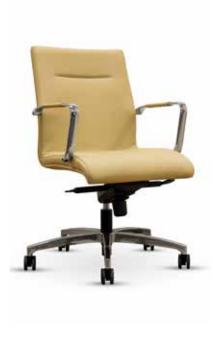

#### Standard

REACTION HIGH BACK

Medium/High back fully upholstered in house leather, fabric or vinyl Gas height adjustable Lockable synchronised tilting mechanism Fixed arms in standard matte black powdercoat Black powdercoated base on castors