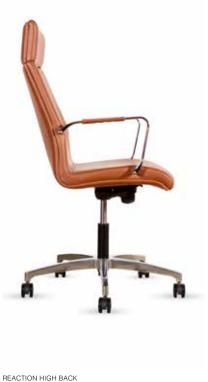

#### **Specifications**

REACTION HIGH-BACK

#### Standard

REACTION HIGH BACK

Medium/High back fully upholstered in house leather, fabric or vinyl Gas height adjustable Lockable synchronised tilting mechanism Fixed arms in standard matte black powdercoat Black powdercoated base on castors