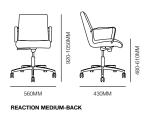

## form + function

Reaction



# form + function

## Reaction





#### **Specifications**



REACTION HIGH-BACK



#### Standard

REACTION HIGH BACK

Medium/High back fully upholstered in house leather, fabric or vinyl Gas height adjustable Lockable synchronised tilting mechanism Fixed arms in standard matte black powdercoat Black powdercoated base on castors



REACTION MEDIUM BACK

#### Options

Fixed arms in polished aluminium finish Polished aluminium base on castors Hand sewn arm sleeves in matching finish

#### VICTORIA

392 Victoria Street North Melbourne 3051

### ACT

83 Wollongong Street Fyshwick 2609

#### form-function.com.au 6 formfunctionco formfunctionaus

The information and images contained in this brochure may vary from the production models, Form + Function reserves the right to change any details without prior notice.