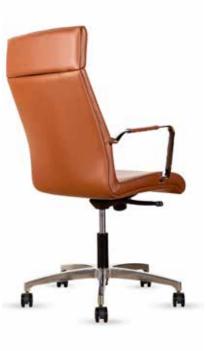

#### **Specifications**

REACTION HIGH-BACK

#### Standard

REACTION HIGH BACK

Medium/High back fully upholstered in house leather, fabric or vinyl Gas height adjustable Lockable synchronised tilting mechanism Fixed arms in standard matte black powdercoat Black powdercoated base on castors