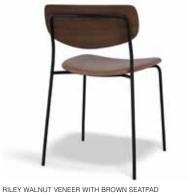

### Standard

4 leg chair with steel frame Natural Ash seat and back Stackable 6 high without seatpad

RILEY WALNUT VENEER

RILET WALNUT VENEER WITH BROWN SEATS

#### **Finishes**

Black powdercoat steel frame Natural or black stained American Ash or American Walnut veneer seat & back