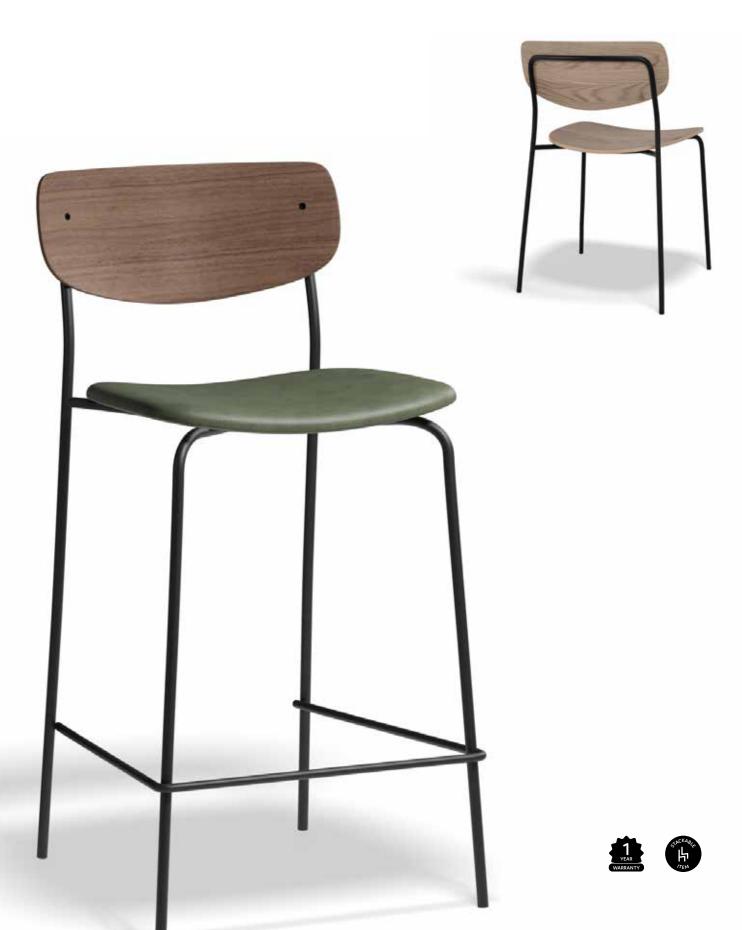

#### **Specifications**

Kitchen: 490W x 520D x 950H, 650mm Seat Height Bar: 490W x 520D x 1050H, 750mm Seat Height

RILEY KITCHEN HEIGHT IN BLACK STAIN

### Standard

Kitchen and bar height stool 4 leg steel frame Natural Ash seat and back Stackable 4 high without seatpad

RILEY KITCHEN HEIGHT IN WALNUT VENEER WITH BROWN VINTAGE VEGAN LEATHER SEAT PAD