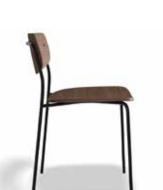

### Standard

4 leg chair with steel frame Natural Ash seat and back Stackable 6 high without seatpad

RILEY WALNUT VENEER

RILET WALNUT VENEER WITH BROWN SEATS

#### **Finishes**

Black powdercoat steel frame Natural or black stained American Ash or American Walnut veneer seat & back