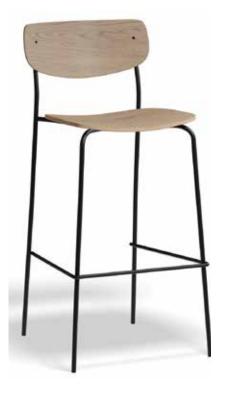

#### **Specifications**

Kitchen: 490W x 520D x 950H, 650mm Seat Height Bar: 490W x 520D x 1050H, 750mm Seat Height

RILEY KITCHEN HEIGHT IN BLACK STAIN

### Standard

Kitchen and bar height stool 4 leg steel frame Natural Ash seat and back Stackable 4 high without seatpad

RILEY KITCHEN HEIGHT IN WALNUT VENEER WITH BROWN VINTAGE VEGAN LEATHER SEAT PAD