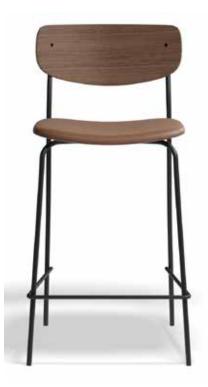

### Standard

Kitchen and bar height stool 4 leg steel frame Natural Ash seat and back Stackable 4 high without seatpad

RILEY KITCHEN HEIGHT IN WALNUT VENEER WITH BROWN VINTAGE VEGAN LEATHER SEAT PAD