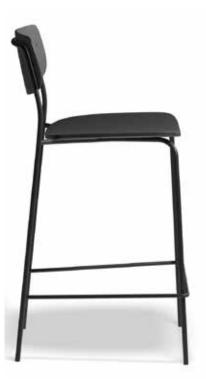

### Standard

Kitchen and bar height stool 4 leg steel frame Natural Ash seat and back Stackable 4 high without seatpad

RILEY KITCHEN HEIGHT IN WALNUT VENEER WITH BROWN VINTAGE VEGAN LEATHER SEAT PAD