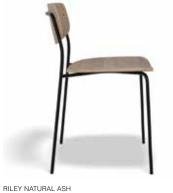

### Standard

4 leg chair with steel frame Natural Ash seat and back Stackable 6 high without seatpad

RILEY WALNUT VENEER

RILET WALNUT VENEER WITH BROWN SEATS

#### **Finishes**

Black powdercoat steel frame Natural or black stained American Ash or American Walnut veneer seat & back