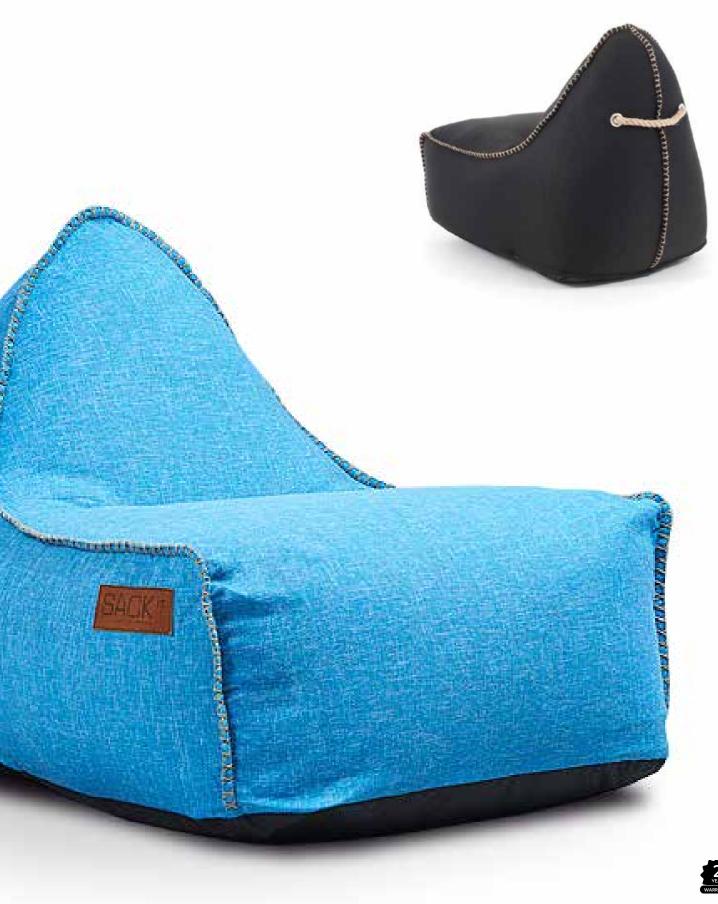

#### Canvas

95% polyester, 5% cotton Decorative rope detail Approx. 300L bean bag

#### Cobana

100% olefin fiber Decorative rope detail Suitable for outdoors Approx. 300L bean bag Light fastness: grade 7-8

#### Canvas

BLACK

### Cobana (suitable for outdoor)

TURKIS

GREY

BR/WH

PETROL M

form-function.com.au

formfunctionco

ff formfunctionaus