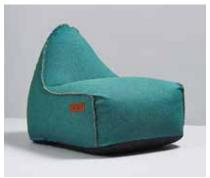

#### Cobana

100% olefin fiber Decorative rope detail Suitable for outdoors Approx. 300L bean bag Light fastness: grade 7-8

### Cobana (suitable for outdoor)

TURKIS

GREY

BR/WH

PETROL M

form-function.com.au

formfunctionco

ff formfunctionaus