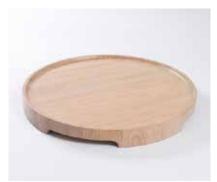

# form + function

## SackIt





## form + function

### SackIt



CANVAS BROWN/SAND



CANVAS BLACK



CANVAS DRUM SAND



COBANA TURKIS



COBANA PETROL MELANGE



TRAY WHITE STAINED OAK

#### **Specifications**

Length: 960mm Width: 800mm Height: 700mm

#### **Accessories**

Drum Tray in Acacia, Stained Ash or Stained Oak

#### Canvas

95% polyester, 5% cotton Decorative rope detail Approx. 300L bean bag

#### Cobana

100% olefin fiber Decorative rope detail Suitable for outdoors Approx. 300L bean bag Light fastness: grade 7-8

#### **VICTORIA**

Level 1, 16-20 Howard Street North Melbourne 3051

Water repellency: grade 90

#### **ACT**

83 Wollongong Street Fyshwick 2609

#### **Finishes**

#### Canvas











BLACK

### Cobana (suitable for outdoor)











TURKIS

GREY

BR/WH

PETROL M

form-function.com.au

formfunctionco

ff formfunctionaus