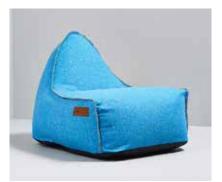

#### Canvas

95% polyester, 5% cotton Decorative rope detail Approx. 300L bean bag

#### Cobana

100% olefin fiber Decorative rope detail Suitable for outdoors Approx. 300L bean bag Light fastness: grade 7-8