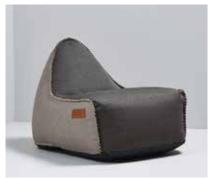

#### Canvas

95% polyester, 5% cotton Decorative rope detail Approx. 300L bean bag

#### Cobana

100% olefin fiber Decorative rope detail Suitable for outdoors Approx. 300L bean bag Light fastness: grade 7-8

#### Canvas

BLACK