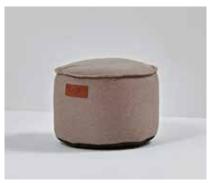

# form + function

## SackIt





## form + function

### SackIt



CANVAS BROWN/SAND



CANVAS BLACK



CANVAS DRUM SAND



COBANA TURKIS



COBANA PETROL MELANGE



TRAY WHITE STAINED OAK

#### **Specifications**

Length: 960mm Width: 800mm Height: 700mm

#### **Accessories**

Drum Tray in Acacia, Stained Ash or Stained Oak

#### Canvas

95% polyester, 5% cotton Decorative rope detail Approx. 300L bean bag

#### Cobana

100% olefin fiber Decorative rope detail Suitable for outdoors Approx. 300L bean bag Light fastness: grade 7-8

#### **VICTORIA**

Level 1, 16-20 Howard Street North Melbourne 3051

Water repellency: grade 90

#### **ACT**

83 Wollongong Street Fyshwick 2609

#### **Finishes**

#### Canvas











BLACK

### Cobana (suitable for outdoor)











TURKIS

GREY

BR/WH

PETROL M

form-function.com.au

formfunctionco

ff formfunctionaus