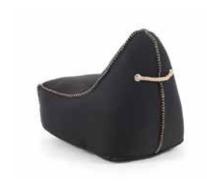

#### Canvas

95% polyester, 5% cotton Decorative rope detail Approx. 300L bean bag

#### Cobana

100% olefin fiber Decorative rope detail Suitable for outdoors Approx. 300L bean bag Light fastness: grade 7-8

### Cobana (suitable for outdoor)

TURKIS

GREY

BR/WH

PETROL M

form-function.com.au

formfunctionco

ff formfunctionaus