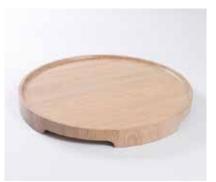

# form + function

## SackIt





## form + function

### SackIt



CANVAS BROWN/SAND



CANVAS BLACK





COBANA TURKIS



COBANA PETROL MELANGE



TRAY WHITE STAINED OAK

#### **Specifications**

Length: 960mm Width: 800mm Height: 700mm

#### **Accessories**

Drum Tray in Acacia, Stained Ash or Stained Oak

#### Canvas

95% polyester, 5% cotton Decorative rope detail Approx. 300L bean bag

#### Cobana

100% olefin fiber Decorative rope detail Suitable for outdoors Approx. 300L bean bag Light fastness: grade 7-8

#### **VICTORIA**

392 Victoria Street North Melbourne 3051

Water repellency: grade 90

#### **ACT**

83 Wollongong Street Fyshwick 2609

#### **Finishes**

#### Canvas











BLACK

#### Cobana (suitable for outdoor)











TURKIS

GREY

BR/WH

PETROL M

#### form-function.com.au

formfunctionco

ff formfunctionaus