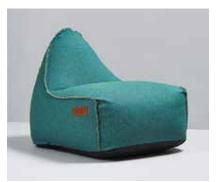

### SackIt

CANVAS BROWN/SAND

CANVAS BLACK

COBANA TURKIS

COBANA PETROL MELANGE

TRAY WHITE STAINED OAK

#### **Specifications**

Length: 960mm Width: 800mm Height: 700mm

#### Canvas

95% polyester, 5% cotton Decorative rope detail Approx. 300L bean bag

#### Cobana

100% olefin fiber Decorative rope detail Suitable for outdoors Approx. 300L bean bag Light fastness: grade 7-8