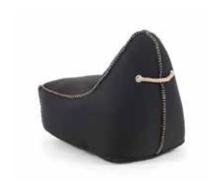

#### Cobana

100% olefin fiber Decorative rope detail Suitable for outdoors Approx. 300L bean bag Light fastness: grade 7-8

#### Cobana (suitable for outdoor)

TURKIS

GREY

BR/WH

PETROL M