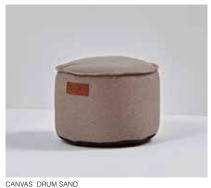

# form + function

## SackIt





## form + function

### SackIt



CANVAS BROWN/SAND



CANVAS BLACK





COBANA TURKIS



COBANA PETROL MELANGE



TRAY WHITE STAINED OAK

#### **Specifications**

Length: 960mm Width: 800mm Height: 700mm

#### **Accessories**

Drum Tray in Acacia, Stained Ash or Stained Oak

#### Canvas

95% polyester, 5% cotton Decorative rope detail Approx. 300L bean bag

#### Cobana

100% olefin fiber Decorative rope detail Suitable for outdoors Approx. 300L bean bag Light fastness: grade 7-8

#### **VICTORIA**

392 Victoria Street North Melbourne 3051

Water repellency: grade 90

#### **ACT**

83 Wollongong Street Fyshwick 2609

#### **Finishes**

#### Canvas











BLACK

#### Cobana (suitable for outdoor)











TURKIS

GREY

BR/WH

PETROL M

#### form-function.com.au

formfunctionco

ff formfunctionaus