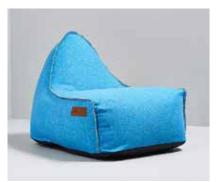

### SackIt

CANVAS BROWN/SAND

CANVAS BLACK

COBANA TURKIS

COBANA PETROL MELANGE

TRAY WHITE STAINED OAK

#### **Specifications**

Length: 960mm Width: 800mm Height: 700mm

#### Canvas

95% polyester, 5% cotton Decorative rope detail Approx. 300L bean bag

#### Cobana

100% olefin fiber Decorative rope detail Suitable for outdoors Approx. 300L bean bag Light fastness: grade 7-8