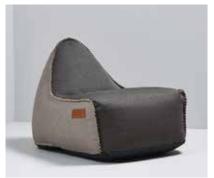

#### Canvas

95% polyester, 5% cotton Decorative rope detail Approx. 300L bean bag

#### Canvas

BLACK