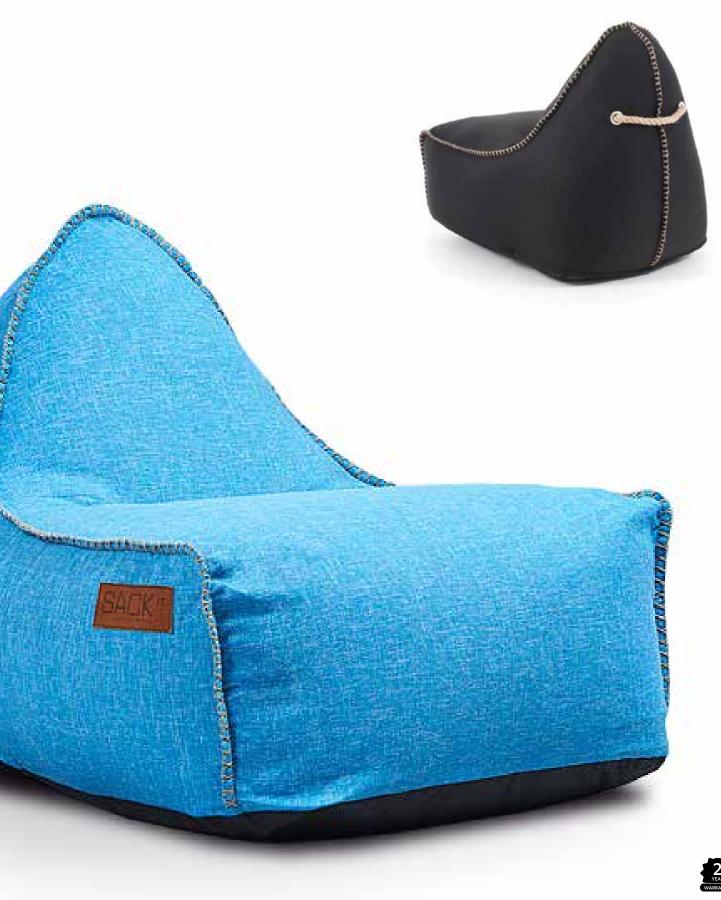

#### **Specifications**

Length: 960mm Width: 800mm Height: 700mm

#### Canvas

95% polyester, 5% cotton Decorative rope detail Approx. 300L bean bag

#### Cobana

100% olefin fiber Decorative rope detail Suitable for outdoors Approx. 300L bean bag Light fastness: grade 7-8