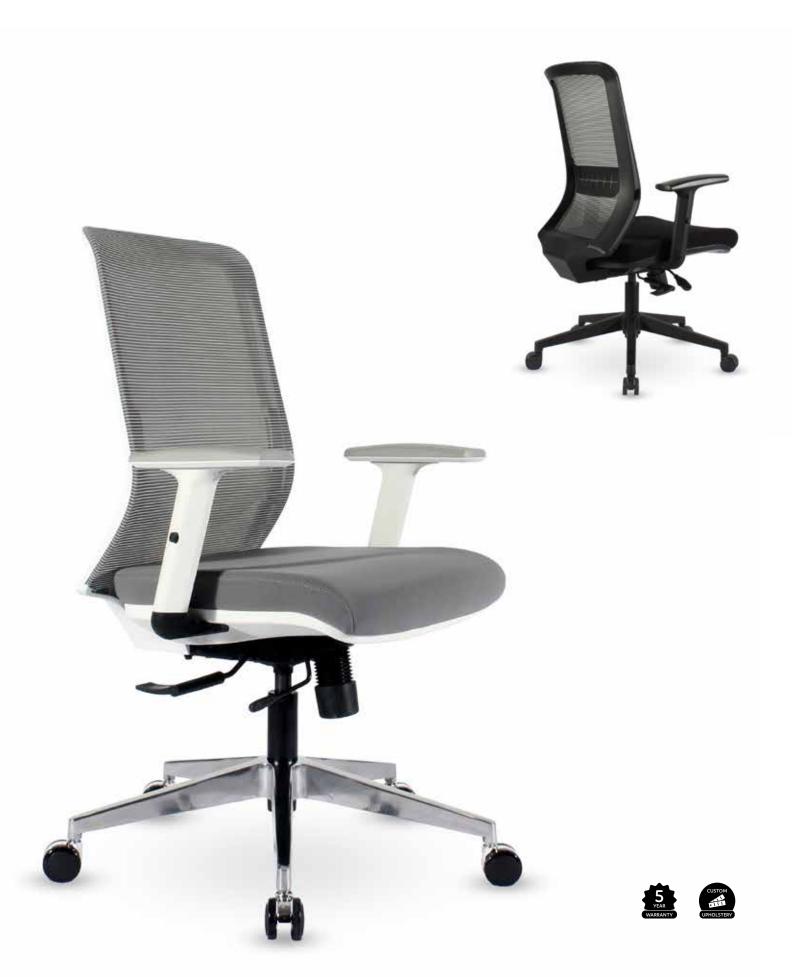

### Sense

#### **Specifications**

Seat Height: 440mm - 540mm

Seat Width: 500mm Seat Depth: 500mm Back Width: 455mm Back Height: 600mmH

Overall width of arms: 640mm

#### **Standard**

3D mesh back, 3M waterproof fabric High density foam with cover Nylon back (white or black) Adjust lumbar support

Adjustable PU armrest

3 stage tilt & lock mechanism

#### **Options**

Polished base
Available without arms
COM upholstery available