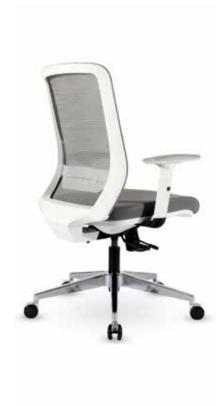

### Sense

#### **Standard**

3D mesh back, 3M waterproof fabric High density foam with cover Nylon back (white or black) Adjust lumbar support

Adjustable PU armrest

3 stage tilt & lock mechanism