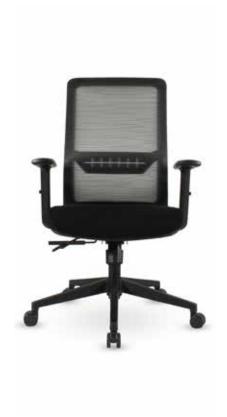

### Sense

#### **Standard**

3D mesh back, 3M waterproof fabric High density foam with cover Nylon back (white or black) Adjust lumbar support

Adjustable PU armrest

3 stage tilt & lock mechanism