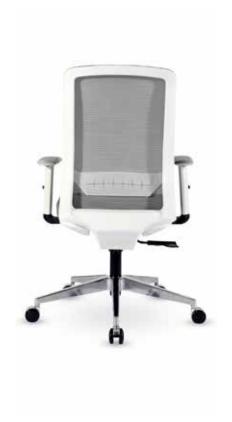

### Sense

#### **Standard**

3D mesh back, 3M waterproof fabric High density foam with cover Nylon back (white or black) Adjust lumbar support

Adjustable PU armrest

3 stage tilt & lock mechanism