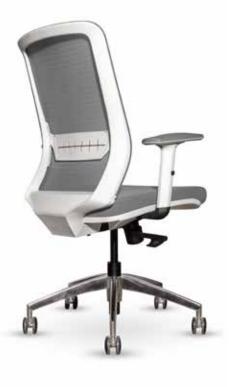

### Sense

#### Standard

3D mesh back, 3M waterproof fabric High density foam with cover Nylon back (white or black) Adjust lumbar support Adjustable PU armrest 3 stage tilt & lock mechanism

#### Options

Polished base Available without arms COM upholstery available