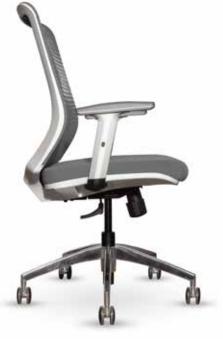

### Sense

#### Standard

3D mesh back, 3M waterproof fabric High density foam with cover Nylon back (white or black) Adjust lumbar support Adjustable PU armrest 3 stage tilt & lock mechanism

#### Options

Polished base Available without arms COM upholstery available