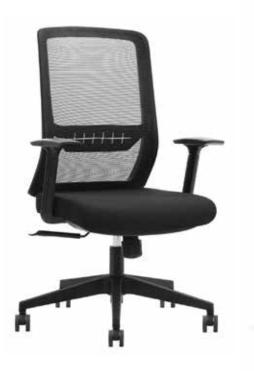

### Sense

#### Standard

3D mesh back, 3M waterproof fabric High density foam with cover Nylon back (white or black) Adjust lumbar support Adjustable PU armrest 3 stage tilt & lock mechanism

#### Options

Polished base Available without arms COM upholstery available