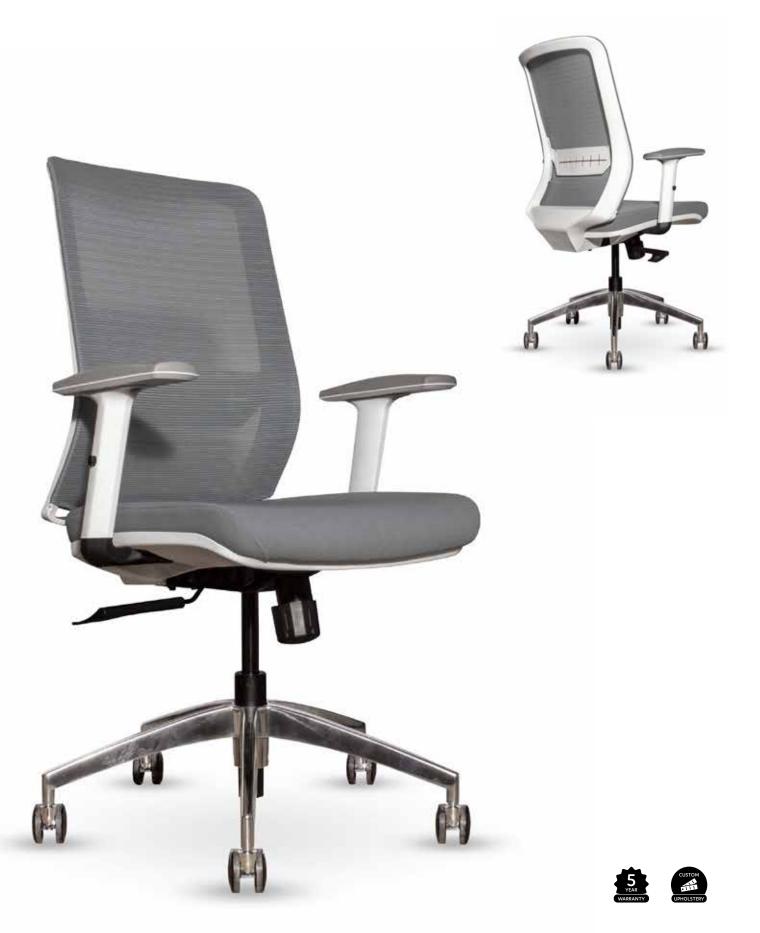

### Sense

#### **Specifications**

Seat Height: 440mm - 540mm Seat Width: 500mm Seat Depth: 500mm Back Width: 455mm Back Height: 600mmH Overall width of arms: 640mm

#### Standard

3D mesh back, 3M waterproof fabric High density foam with cover Nylon back (white or black) Adjust lumbar support Adjustable PU armrest 3 stage tilt & lock mechanism

#### Options

Polished base Available without arms COM upholstery available