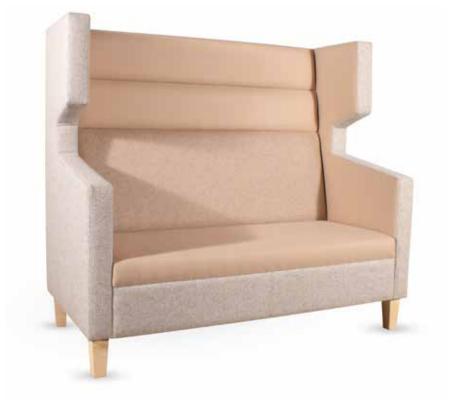

### Silent

SILENT TWO SEAT LOUNGE WITH TIMBER LEGS

SILENT SINGLE SEAT LOUNGE

SILENT THREE SEAT LOUNGE

#### Standard

1, 2 or 3 seat lounge 450mm seat height Fully upholstered Aluminium legs All timber FSC certified

#### **Finishes**

Legs in brushed aluminium or black powdercoat Round or square timber legs in natural finish COM Upholstery available