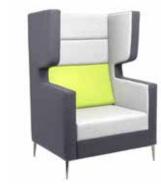

### Silent

SILENT TWO SEAT LOUNGE WITH TIMBER LEGS

SILENT SINGLE SEAT LOUNGE

SILENT THREE SEAT LOUNGE

#### Standard

1, 2 or 3 seat lounge 450mm seat height Fully upholstered Aluminium legs All timber FSC certified

#### **Finishes**

Legs in brushed aluminium or black powdercoat Round or square timber legs in natural finish COM Upholstery available