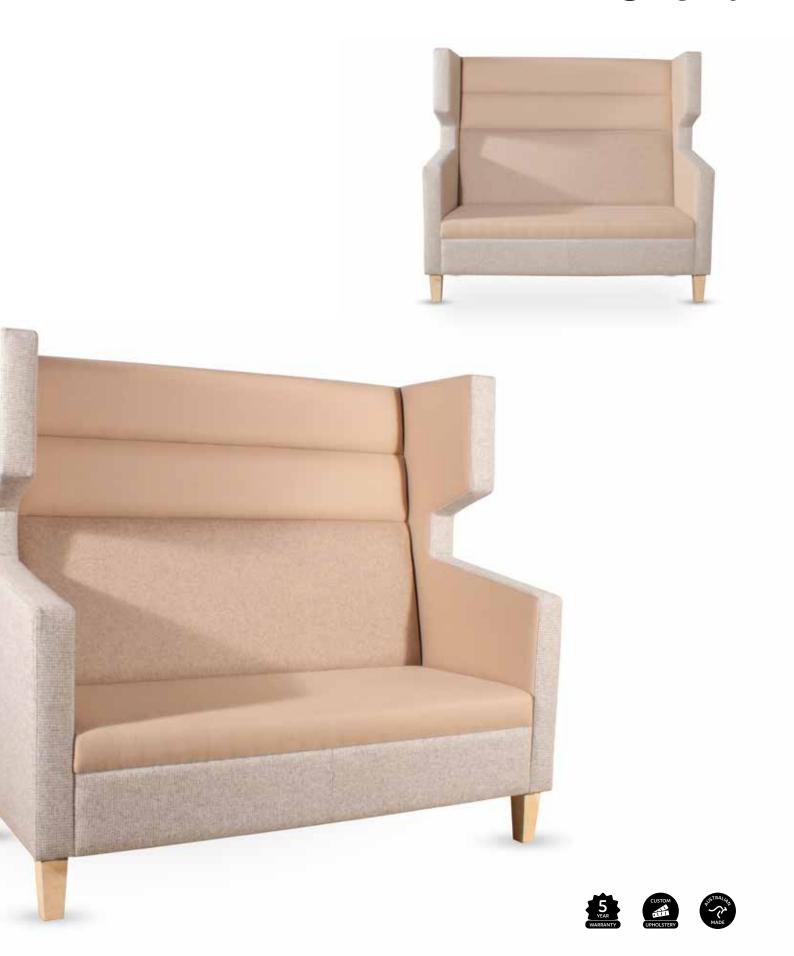

### Silent

SILENT TWO SEAT LOUNGE WITH TIMBER LEGS

SILENT SINGLE SEAT LOUNGE

SILENT THREE SEAT LOUNGE

#### Standard

1, 2 or 3 seat lounge 450mm seat height Fully upholstered Aluminium legs All timber FSC certified

#### **Finishes**

Legs in brushed aluminium or black powdercoat Round or square timber legs in natural finish COM Upholstery available

#### **Options**

Timber legs