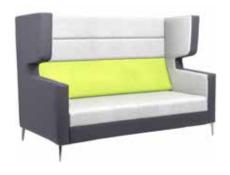

### Silent

SILENT TWO SEAT LOUNGE WITH TIMBER LEGS

SILENT SINGLE SEAT LOUNGE

SILENT THREE SEAT LOUNGE

#### Standard

1, 2 or 3 seat lounge 450mm seat height Fully upholstered Aluminium legs All timber FSC certified

#### **Finishes**

Legs in brushed aluminium or black powdercoat Round or square timber legs in natural finish COM Upholstery available