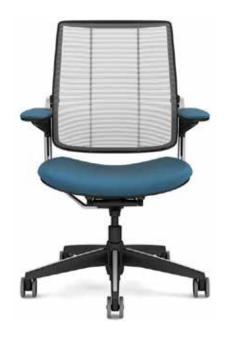

### Smart

#### **Specifications**

Width: 673mm (with arms) /

533mm (armless)

Seat Height: 419mm - 579mm

Base: 660mm

#### Standard

Tri-panel mesh back, black Black frame with black trim Standard contoured foam seat pan,

upholstered in House fabric, black

Self-locking recline mechanism

Seat slide

Gas height adjustable

5 star base on castors

Polished aluminium base

Certified by GREENGUARD and

BIFMA level®

#### **Options**

Dark grey frame with polished

aluminium trim

Black frame with polished

aluminium trim

Height adjustable arms

5 star base on glides

Base in matching finish to frame