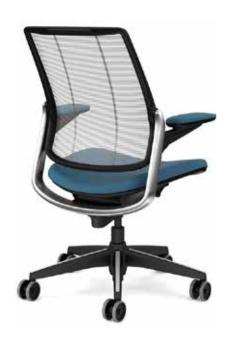

### Smart

#### **Specifications**

Width: 673mm (with arms) /

533mm (armless)

Seat Height: 419mm - 579mm

Base: 660mm

#### Standard

Tri-panel mesh back, black Black frame with black trim Standard contoured foam seat pan,

upholstered in House fabric, black

Self-locking recline mechanism

Seat slide

Gas height adjustable

5 star base on castors

Polished aluminium base

Certified by GREENGUARD and

BIFMA level®

#### **Options**

Dark grey frame with polished

aluminium trim

Black frame with polished

aluminium trim

Height adjustable arms

5 star base on glides

Base in matching finish to frame