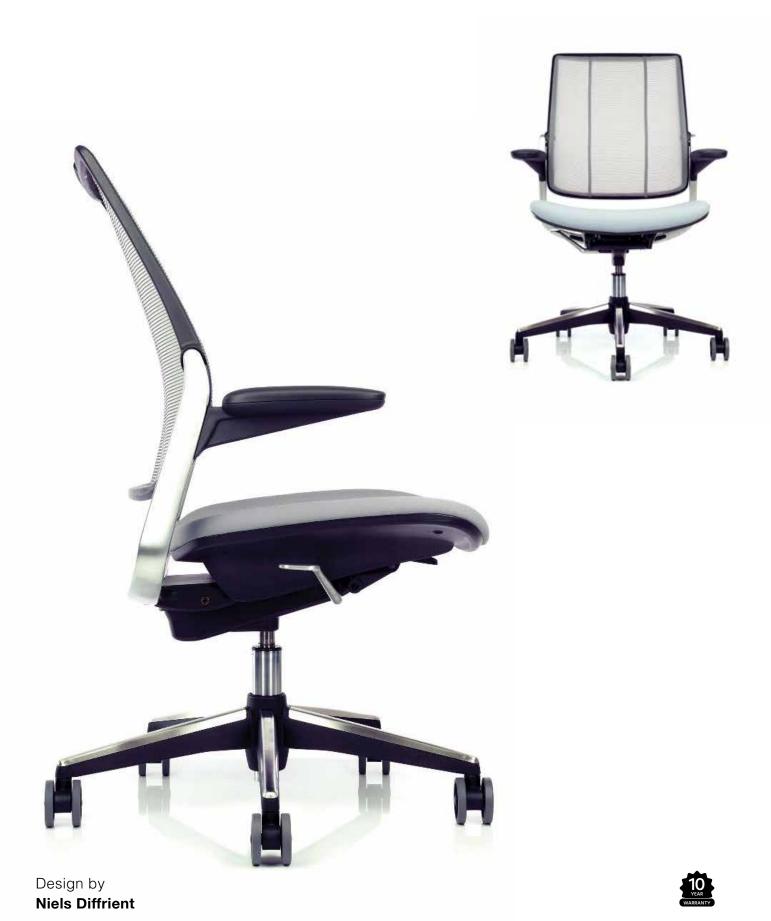

### Smart

#### **Specifications**

Width: 673mm (with arms) /

533mm (armless)

Seat Height: 419mm - 579mm

Base: 660mm

#### Standard

Tri-panel mesh back, black Black frame with black trim Standard contoured foam seat pan,

upholstered in House fabric, black

Self-locking recline mechanism

Seat slide

Gas height adjustable

5 star base on castors

Polished aluminium base

Certified by GREENGUARD and

BIFMA level®

#### **Options**

Dark grey frame with polished

aluminium trim

Black frame with polished

aluminium trim

Height adjustable arms

5 star base on glides

Base in matching finish to frame