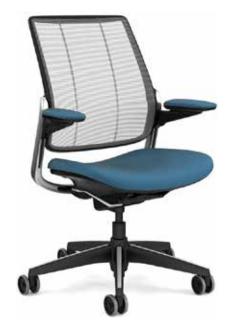

### Smart

#### **Specifications**

Width: 673mm (with arms) /

533mm (armless)

Seat Height: 419mm - 579mm

Base: 660mm

#### Standard

Tri-panel mesh back, black Black frame with black trim Standard contoured foam seat pan,

upholstered in House fabric, black

Self-locking recline mechanism

Seat slide

Gas height adjustable

5 star base on castors

Polished aluminium base

Certified by GREENGUARD and

BIFMA level®

#### **Options**

Dark grey frame with polished

aluminium trim

Black frame with polished

aluminium trim

Height adjustable arms

5 star base on glides

Base in matching finish to frame