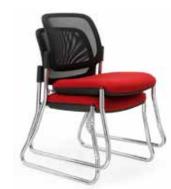

### Troy

LINEA SLED BASE WITH ROUND ARMS

ROUND 4 LEG WITH ROUND ARMS

MESH 4 LEG WITH SQUARE ARMS

LINEA 4 LEG BASE

ROUND SLED BASE

MESH SLED BASE

#### **Specifications**

Seat height: 455mm
Seat width (without arms):470mm
Seat depth (without arms): 495mm
Overall width of arms: 610mm

Overall height: 825mm

#### Standard

Linea, Mesh or Round back Upholstered seat & back 4 leg or sled base

Australian made moulded foam

Stackable, 4 high 135kg max user

AFRDI Level 6 certified

#### **Finishes**

Polished or black base COM Upholstery available

#### **Options**

Square or round arms available Linea tall leg (510mm seat height) Bariatric (760mm wide seat) Alternative powdercoat