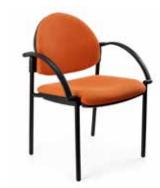

### Troy

LINEA SLED BASE WITH ROUND ARMS

ROUND 4 LEG WITH ROUND ARMS

MESH 4 LEG WITH SQUARE ARMS

LINEA 4 LEG BASE

ROUND SLED BASE

MESH SLED BASE

#### Standard

Linea, Mesh or Round back Upholstered seat & back 4 leg or sled base

Australian made moulded foam

Stackable, 4 high 135kg max user

AFRDI Level 6 certified