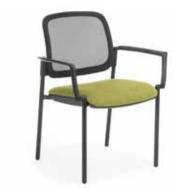

### Troy

LINEA SLED BASE WITH ROUND ARMS

ROUND 4 LEG WITH ROUND ARMS

MESH 4 LEG WITH SQUARE ARMS

LINEA 4 LEG BASE

ROUND SLED BASE

MESH SLED BASE

#### Standard

Linea, Mesh or Round back Upholstered seat & back 4 leg or sled base

Australian made moulded foam

Stackable, 4 high 135kg max user

AFRDI Level 6 certified