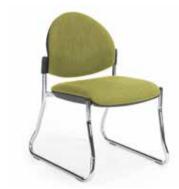

### Troy

LINEA SLED BASE WITH ROUND ARMS

ROUND 4 LEG WITH ROUND ARMS

MESH 4 LEG WITH SQUARE ARMS

LINEA 4 LEG BASE

ROUND SLED BASE

MESH SLED BASE

#### **Specifications**

Seat height: 455mm
Seat width (without arms):470mm
Seat depth (without arms): 495mm
Overall width of arms: 610mm

Overall height: 825mm

#### Standard

Linea, Mesh or Round back Upholstered seat & back 4 leg or sled base

Australian made moulded foam

Stackable, 4 high 135kg max user

AFRDI Level 6 certified

#### **Finishes**

Polished or black base COM Upholstery available

#### **Options**

Square or round arms available Linea tall leg (510mm seat height) Bariatric (760mm wide seat) Alternative powdercoat