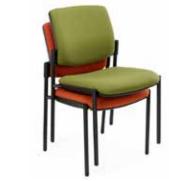

### Troy

LINEA SLED BASE WITH ROUND ARMS

ROUND 4 LEG WITH ROUND ARMS

MESH 4 LEG WITH SQUARE ARMS

LINEA 4 LEG BASE

ROUND SLED BASE

MESH SLED BASE

#### **Specifications**

Seat height: 455mm
Seat width (without arms):470mm
Seat depth (without arms): 495mm
Overall width of arms: 610mm

Overall height: 825mm

#### Standard

Linea, Mesh or Round back Upholstered seat & back 4 leg or sled base

Australian made moulded foam

Stackable, 4 high 135kg max user

AFRDI Level 6 certified

#### **Finishes**

Polished or black base COM Upholstery available

#### **Options**

Square or round arms available Linea tall leg (510mm seat height) Bariatric (760mm wide seat) Alternative powdercoat