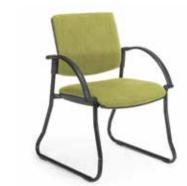

### Troy

LINEA SLED BASE WITH ROUND ARMS

ROUND 4 LEG WITH ROUND ARMS

MESH 4 LEG WITH SQUARE ARMS

LINEA 4 LEG BASE

ROUND SLED BASE

MESH SLED BASE

#### Standard

Linea, Mesh or Round back Upholstered seat & back 4 leg or sled base

Australian made moulded foam

Stackable, 4 high 135kg max user

AFRDI Level 6 certified