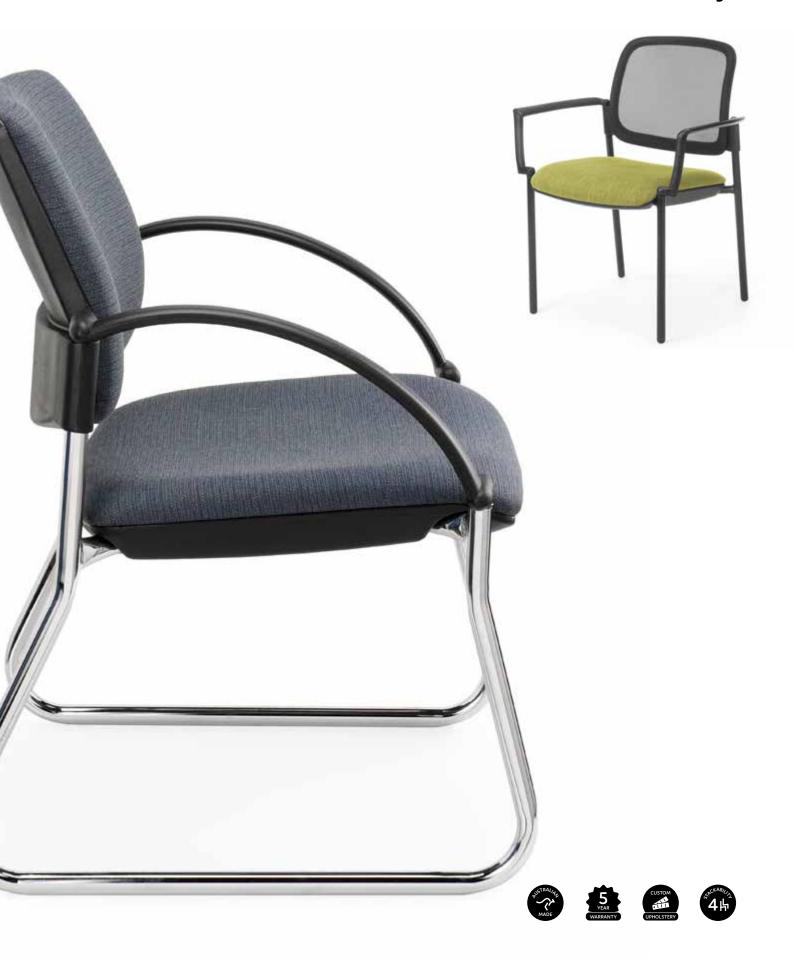

#### **Specifications**

Seat height: 455mm
Seat width (without arms):470mm
Seat depth (without arms): 495mm
Overall width of arms: 610mm

Overall height: 825mm

#### Standard

Linea, Mesh or Round back Upholstered seat & back 4 leg or sled base

Australian made moulded foam

Stackable, 4 high 135kg max user

AFRDI Level 6 certified

#### **Finishes**

Polished or black base COM Upholstery available

#### **Options**

Square or round arms available Linea tall leg (510mm seat height) Bariatric (760mm wide seat) Alternative powdercoat