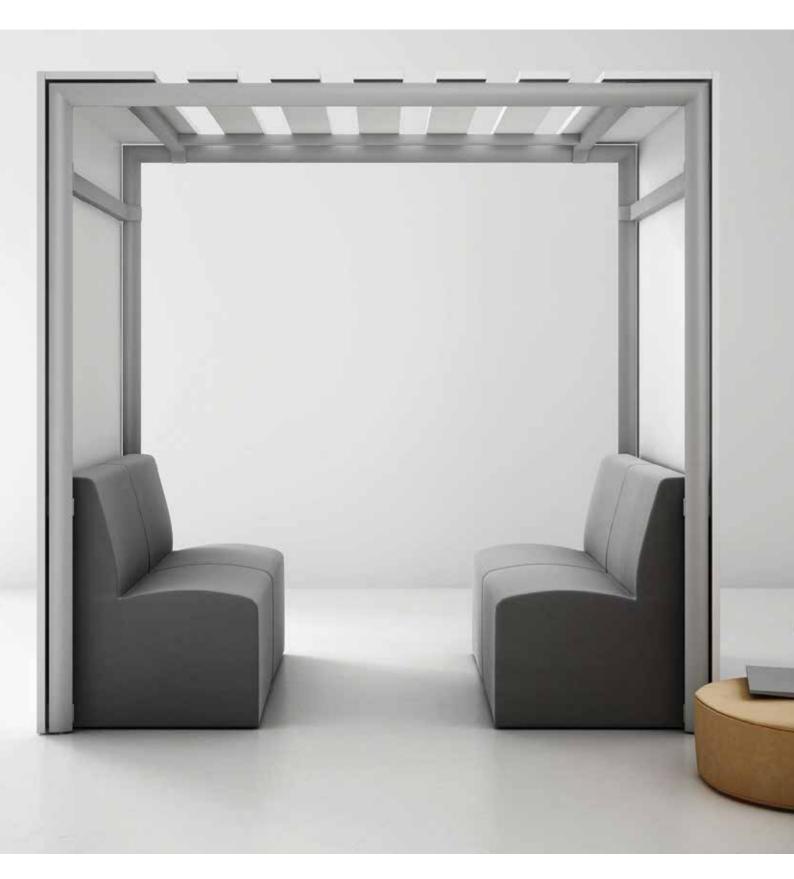

#### **Typical Dimensions**

#### Standard

Freestanding seating benches, booth or surrounding structure incorporating bench seating, meeting points or hot desking. Fully customisable in dimensions and configurations GECA Certified

#### **Finishes**

Metal or timber carcass
COM Upholstery available

#### **Options**

Power, data or USB charging Various powdercoats Fabric, laminate, veneer, PET Custom sizes available