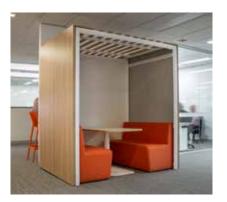

#### **Typical Dimensions**

#### Standard

Freestanding seating benches, booth or surrounding structure incorporating bench seating, meeting points or hot desking. Fully customisable in dimensions and configurations GECA Certified

#### **Finishes**

Metal or timber carcass
COM Upholstery available

#### **Options**

Power, data or USB charging Various powdercoats Fabric, laminate, veneer, PET Custom sizes available