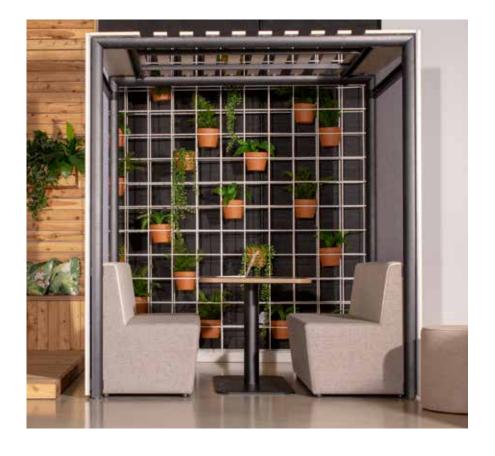

#### **Typical Dimensions**

#### Standard

Freestanding seating benches, booth or surrounding structure incorporating bench seating, meeting points or hot desking. Fully customisable in dimensions and configurations GECA Certified

#### **Finishes**

Metal or timber carcass
COM Upholstery available

#### **Options**

Power, data or USB charging Various powdercoats Fabric, laminate, veneer, PET Custom sizes available