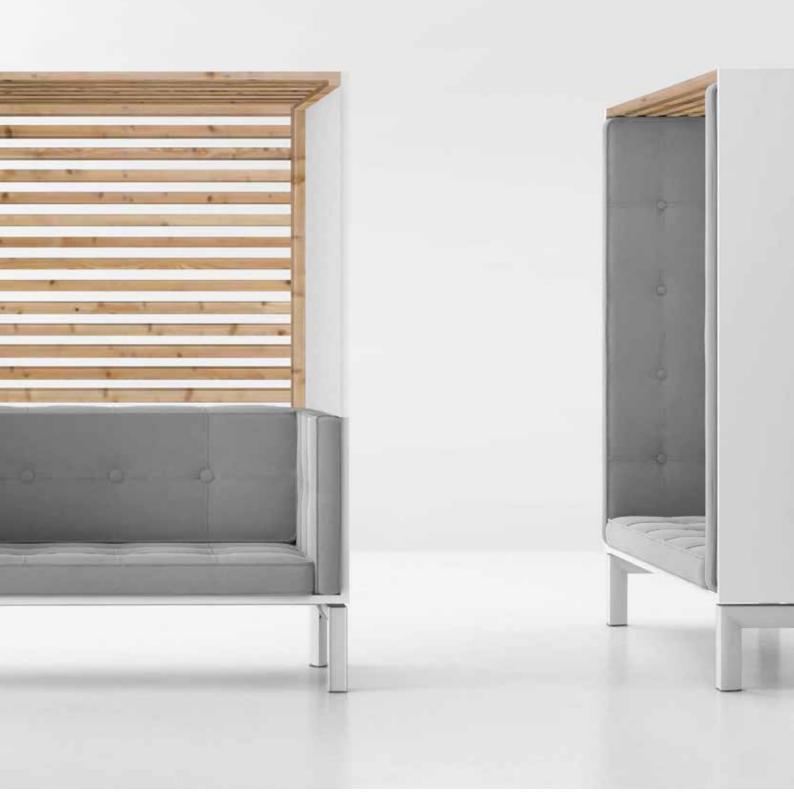

# XE Retreat

XE RETREAT TALL

### **Typical Dimensions**

XE Retreat Low: 1200 / 1400 / 1500 / 1600 W x 650 D x 780mm H XE Retreat Tall: 1200 / 1400 / 1500 / 1600 W x 650 D x 2000mm H

#### Standard

Freestanding seating benches, booth or surrounding structure incorporating bench seating, meeting points or hot desking. Fully customisable in dimensions and configurations GECA Certified

#### **Finishes**

Metal or timber carcass COM Upholstery available

#### Options

Power, data or USB charging Various powdercoats Fabric, laminate, veneer Stitch & button details