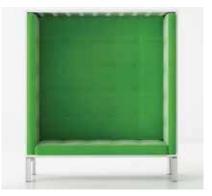

# XE Retreat

XE RETREAT TALL

#### Standard

Freestanding seating benches, booth or surrounding structure incorporating bench seating, meeting points or hot desking. Fully customisable in dimensions and configurations GECA Certified

#### **Finishes**

Metal or timber carcass COM Upholstery available

#### Options

Power, data or USB charging Various powdercoats Fabric, laminate, veneer Stitch & button details