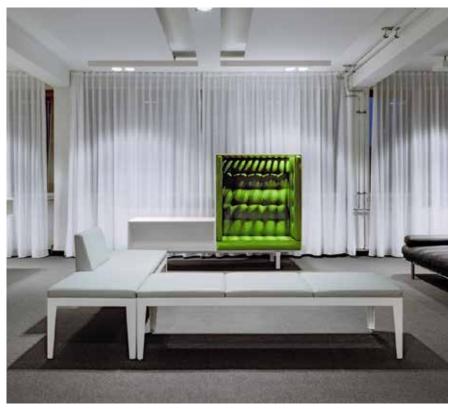

# XE Retreat

XE RETREAT TALL

#### Standard

Freestanding seating benches, booth or surrounding structure incorporating bench seating, meeting points or hot desking. Fully customisable in dimensions and configurations GECA Certified

XE RETREAT LOW

XE RETREAT TALL