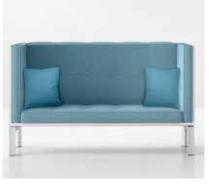

# XE Retreat

XE RETREAT TALL

#### Standard

Freestanding seating benches, booth or surrounding structure incorporating bench seating, meeting points or hot desking. Fully customisable in dimensions and configurations GECA Certified

#### **Finishes**

Metal or timber carcass COM Upholstery available

#### Options

Power, data or USB charging Various powdercoats Fabric, laminate, veneer Stitch & button details