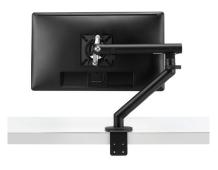

### Options

Dual monitor configuration Laptop tray Flo Plus with weight range of 6-18kgs Thin client mount