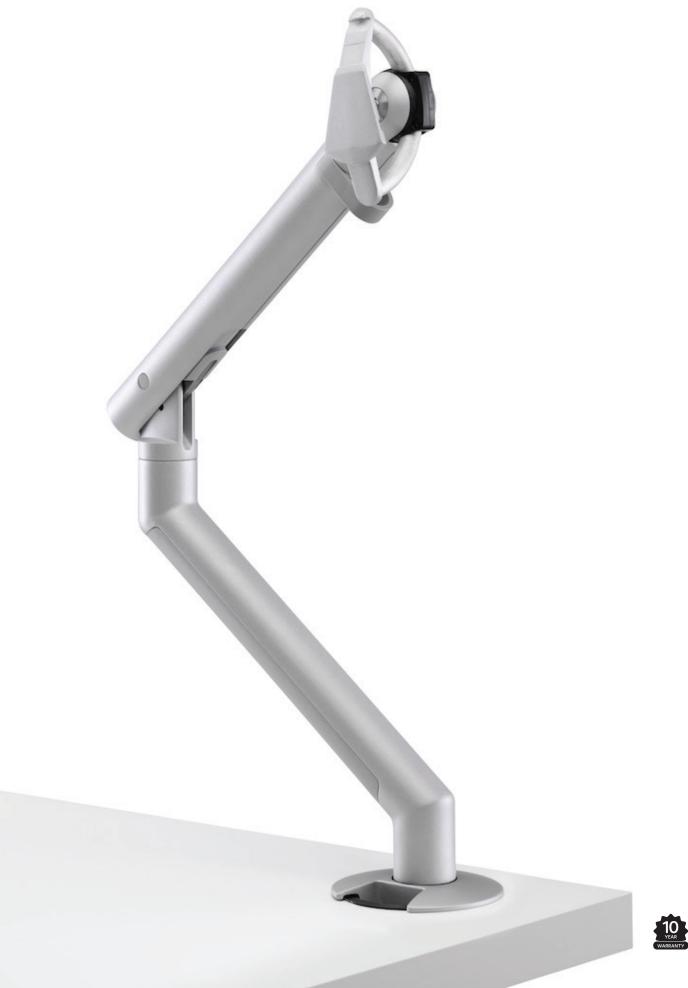

### Specifications

Holds 3-9kgs per arm Clamp on or bold through 341mm vertical range 458mm horizontal range

#### Standard

VESA 75 and 100 compliant Integrated cable management Integrated weight gauge Powdercoat finish Made from 43% recycled content 100% recyclable content