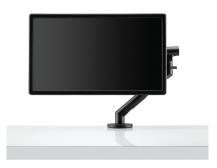

### Options

Dual monitor configuration Laptop tray Flo Plus with weight range of 6-18kgs Thin client mount