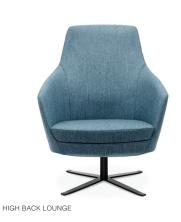

#### **Options**

Stained Timber finish frame Powdercoat finish to metal frame High back lounge