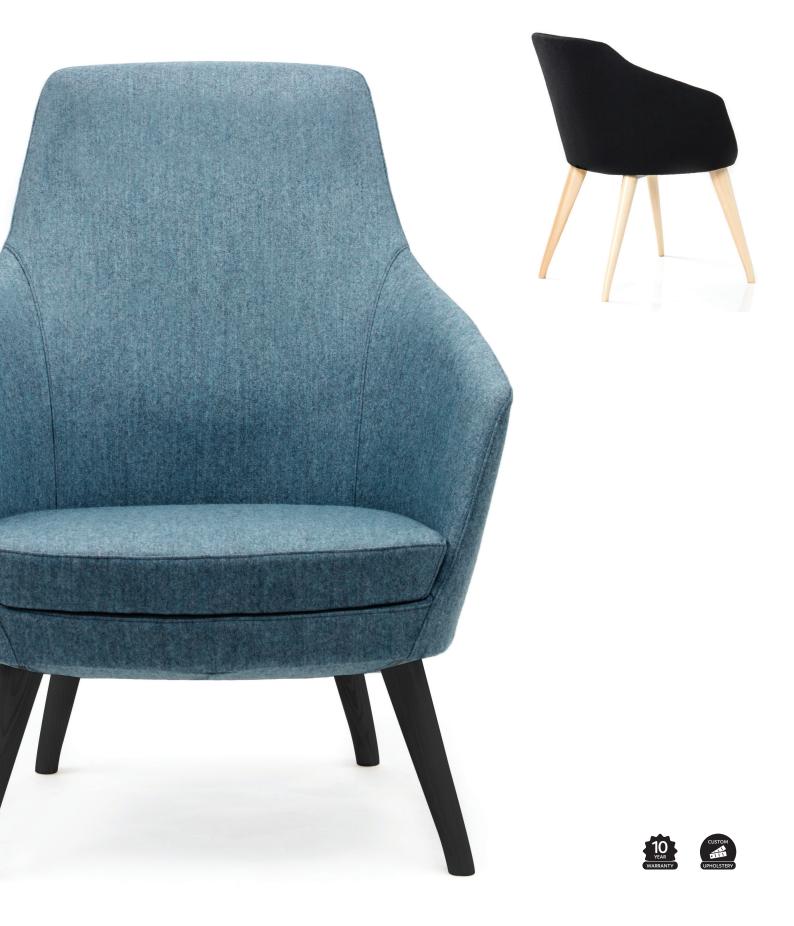

### Annette

### Annette

5 WAY BASE ON CASTORS

Specifications

Seat height: 460mm Seat width: 450mm Seat depth: 450mm Back height: 350mm

#### Standard

Fully upholstered fabric or leather Cold cure moulded foam seat Timber natural finish frame Swivel chrome finished disc base Swivel chrome finished 4 way spider frame Swivel polished finished 5 way frame on castors