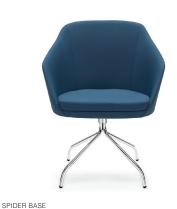

#### Standard

Fully upholstered fabric or leather Cold cure moulded foam seat Timber natural finish frame Swivel chrome finished disc base Swivel chrome finished 4 way spider frame Swivel polished finished 5 way frame on castors