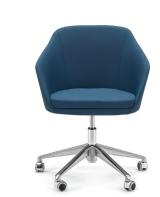

### Annette

5 WAY BASE ON CASTORS

Specifications

Seat height: 460mm Seat width: 450mm Seat depth: 450mm Back height: 350mm

#### Standard

Fully upholstered fabric or leather Cold cure moulded foam seat Timber natural finish frame Swivel chrome finished disc base Swivel chrome finished 4 way spider frame Swivel polished finished 5 way frame on castors