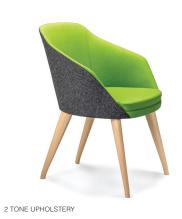

#### Standard

Fully upholstered fabric or leather Cold cure moulded foam seat Timber natural finish frame Swivel chrome finished disc base Swivel chrome finished 4 way spider frame Swivel polished finished 5 way frame on castors

#### **Finishes**

**COM Upholstery** 