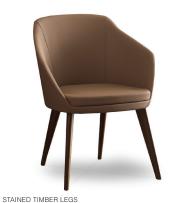

#### **Options**

Stained Timber finish frame Powdercoat finish to metal frame High back lounge