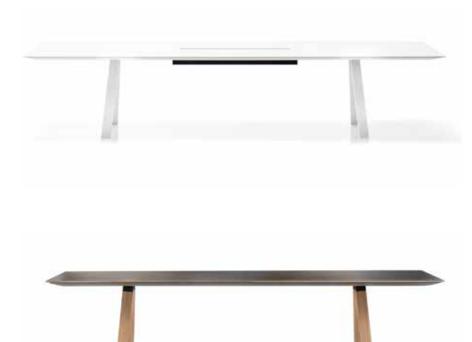

# form + function

Arki







## form + function

### Arki







#### Specifications

990Ø X 740H mm

1090Ø X 740H mm

1190Ø X 740H mm

1290Ø X 740H mm

1390Ø X 740H mm

1590Ø X 740H mm

2000W X 1000D X 740H mm

2400W X 1000D X 740H mm

2400W X 1200D X 740H mm

3000W X 1000D X 740H mm

3000W X 1200D X 740H mm

3600W X 1200D X 740H mm

2000W X 800D X 1070H mm

#### Standard

12mm Fenix compact laminate

Veneered solid oak legs or epoxypolyester powdercoated, 80x40mm

Polyethylene feet

Fixed height

Made in Italy

#### **Finishes**







HITE TIM

#### **Options**

Cable management can be integrated upon request

#### **VICTORIA**

Level 1, 16-20 Howard Street North Melbourne 3051

#### **ACT**

83 Wollongong Street Fyshwick 2609

#### form-function.com.au

formfunctionco

formfunctionaus