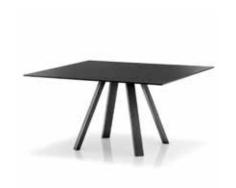

### Arki

#### Specifications

990Ø X 740H mm

1090Ø X 740H mm

1190Ø X 740H mm

1290Ø X 740H mm

1390Ø X 740H mm

1590Ø X 740H mm

2000W X 1000D X 740H mm

2400W X 1000D X 740H mm

2400W X 1200D X 740H mm

3000W X 1000D X 740H mm

3000W X 1200D X 740H mm

3600W X 1200D X 740H mm

2000W X 800D X 1070H mm

#### Standard

12mm Fenix compact laminate

Veneered solid oak legs or epoxypolyester powdercoated, 80x40mm

Polyethylene feet

Fixed height

Made in Italy