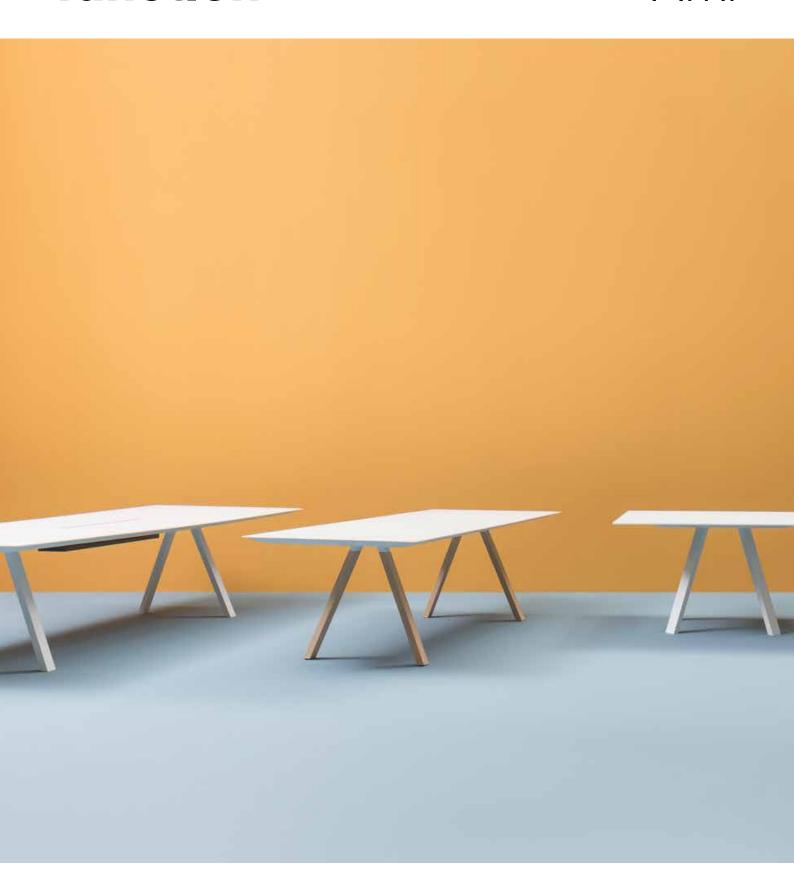

#### Specifications

990Ø X 740H mm

1090Ø X 740H mm

1190Ø X 740H mm

1290Ø X 740H mm

1390Ø X 740H mm

1590Ø X 740H mm

2000W X 1000D X 740H mm

2400W X 1000D X 740H mm

2400W X 1200D X 740H mm

3000W X 1000D X 740H mm

3000W X 1200D X 740H mm

3600W X 1200D X 740H mm

2000W X 800D X 1070H mm

#### Standard

12mm Fenix compact laminate

Veneered solid oak legs or epoxypolyester powdercoated, 80x40mm

Polyethylene feet

Fixed height

Made in Italy

#### **Options**

Cable management can be integrated upon request