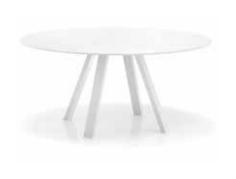

#### Specifications

990Ø X 740H mm

1090Ø X 740H mm

1190Ø X 740H mm

1290Ø X 740H mm

1390Ø X 740H mm

1590Ø X 740H mm

2000W X 1000D X 740H mm

2400W X 1000D X 740H mm

2400W X 1200D X 740H mm

3000W X 1000D X 740H mm

3000W X 1200D X 740H mm

3600W X 1200D X 740H mm

2000W X 800D X 1070H mm

#### Standard

12mm Fenix compact laminate

Veneered solid oak legs or epoxypolyester powdercoated, 80x40mm

Polyethylene feet

Fixed height

Made in Italy