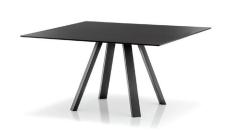

## Arki

#### **Specifications**

990Ø X 740H mm

1090Ø X 740H mm

1190Ø X 740H mm

1290Ø X 740H mm

1390Ø X 740H mm

1590Ø X 740H mm

2000W X 1000D X 740H mm

### Standard

12mm Fenix compact laminate
Veneered solid oak legs or epoxypolyester powdercoated, 80x40mm
Polyethylene feet

Fixed height

Made in Italy