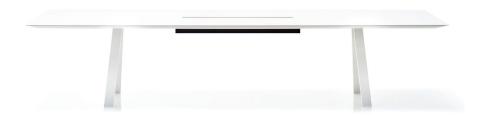

## Arki

2400W X 1000D X 740H mm

2400W X 1200D X 740H mm

3000W X 1000D X 740H mm

3000W X 1200D X 740H mm

3600W X 1200D X 740H mm 2000W X 800D X 1070H mm

### Standard

12mm Fenix compact laminate
Veneered solid oak legs or epoxypolyester powdercoated, 80x40mm
Polyethylene feet

Fixed height

Made in Italy

### **Options**

Cable management can be integrated upon request