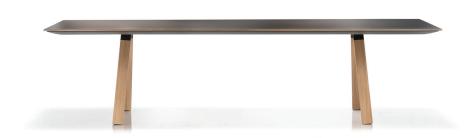

## Arki

#### **Specifications**

990Ø X 740H mm

1090Ø X 740H mm

1190Ø X 740H mm

1290Ø X 740H mm

1390Ø X 740H mm

1590Ø X 740H mm

2000W X 1000D X 740H mm

2400W X 1000D X 740H mm

2400W X 1200D X 740H mm

3000W X 1000D X 740H mm

3000W X 1200D X 740H mm

3600W X 1200D X 740H mm 2000W X 800D X 1070H mm

### Standard

12mm Fenix compact laminate
Veneered solid oak legs or epoxypolyester powdercoated, 80x40mm
Polyethylene feet

Fixed height

Made in Italy