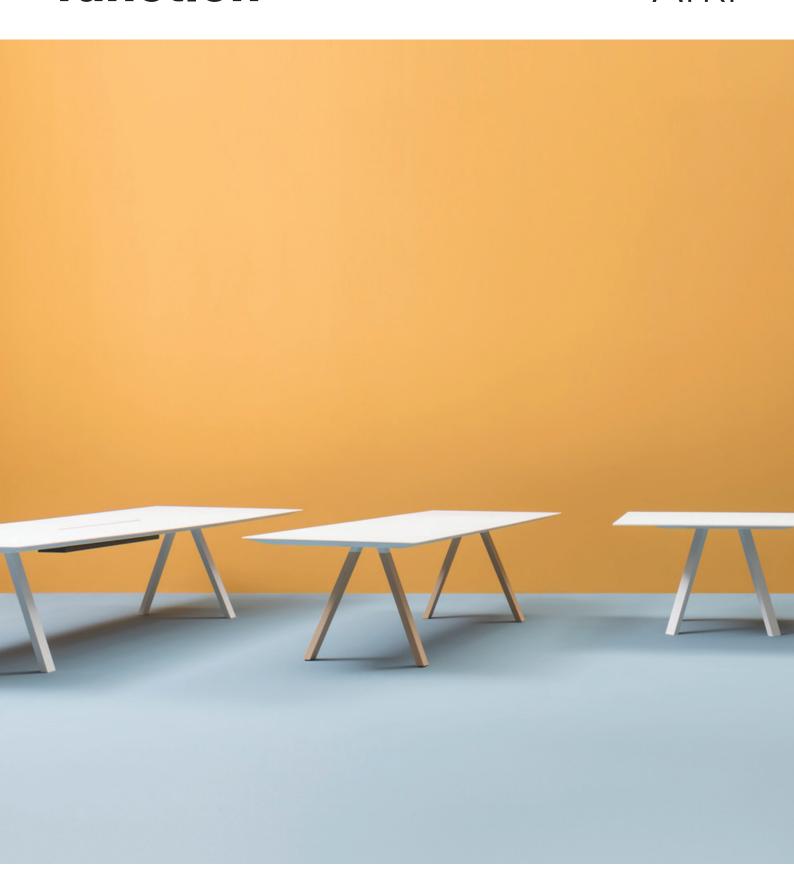

## Arki

#### **Specifications**

990Ø X 740H mm

1090Ø X 740H mm

1190Ø X 740H mm

1290Ø X 740H mm

1390Ø X 740H mm

1590Ø X 740H mm

2000W X 1000D X 740H mm

2400W X 1000D X 740H mm

2400W X 1200D X 740H mm

3000W X 1000D X 740H mm

3000W X 1200D X 740H mm

3600W X 1200D X 740H mm 2000W X 800D X 1070H mm

### Standard

12mm Fenix compact laminate
Veneered solid oak legs or epoxypolyester powdercoated, 80x40mm
Polyethylene feet

Fixed height

Made in Italy

### **Options**

Cable management can be integrated upon request