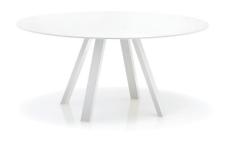

## Arki

#### **Specifications**

990Ø X 740H mm

1090Ø X 740H mm

1190Ø X 740H mm

1290Ø X 740H mm

1390Ø X 740H mm

1590Ø X 740H mm

2000W X 1000D X 740H mm

### Standard

12mm Fenix compact laminate
Veneered solid oak legs or epoxypolyester powdercoated, 80x40mm
Polyethylene feet

Fixed height

Made in Italy