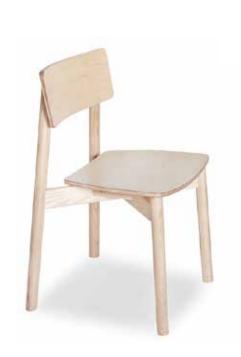

#### **Specifications**

Width: 510mm Height: 800mm Depth: 520mm

#### Standard

4 Leg chair 450mm seat height Stackable

#### **Finishes**

American Ash, Natural or Black Stained