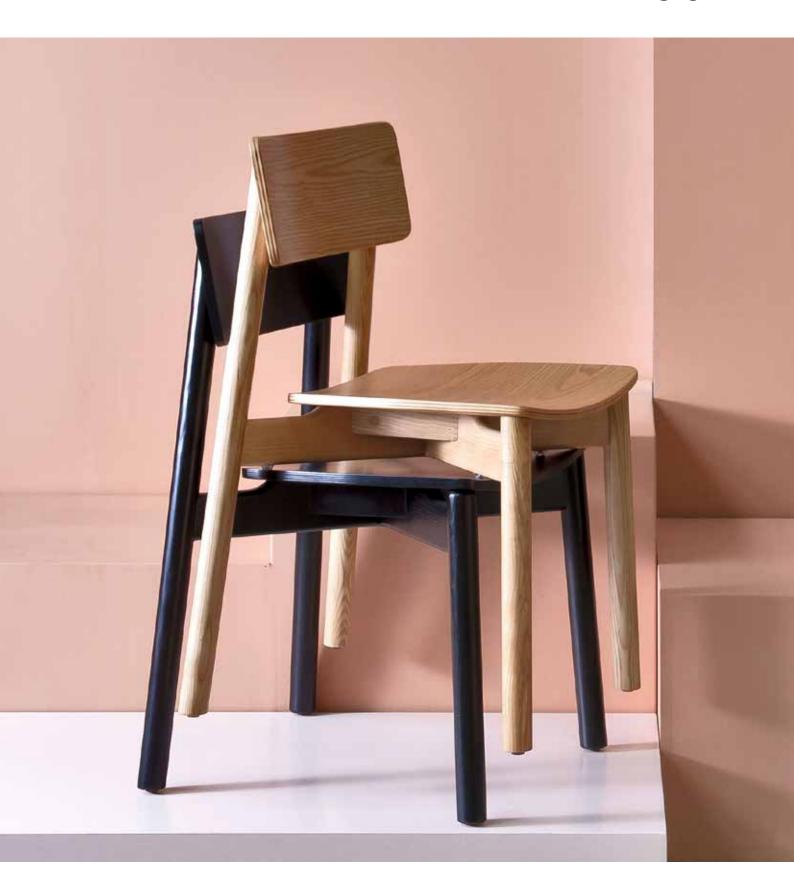

#### **Specifications**

Width: 510mm Height: 800mm Depth: 520mm

#### Standard

4 Leg chair 450mm seat height Stackable

#### **Finishes**

American Ash, Natural or Black Stained

#### **Options**

Available with arms

Available with vinyl seat pad in

Vintage Tan, Vintage Black, Vintage

Green, Vintage Grey, or fabric seat

pad in Charcoal or Light Grey.