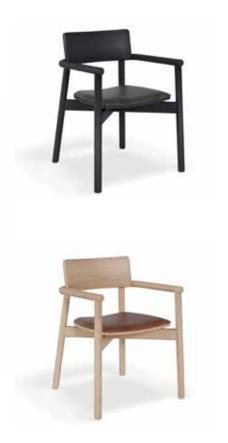

#### **Finishes**

American Ash, Natural or Black Stained

#### **Options**

Available with arms

Available with vinyl seat pad in

Vintage Tan, Vintage Black, Vintage

Green, Vintage Grey, or fabric seat

pad in Charcoal or Light Grey.