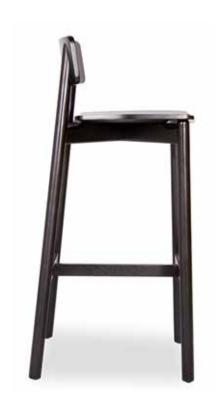

### Audri

#### **Specifications**

Width: 450mm

Height: 880mm / 960mm

Depth: 470mm

#### Standard

4 Leg stool

660mm or 750mm seat height

#### **Finishes**

American Ash, Natural or Black Stained