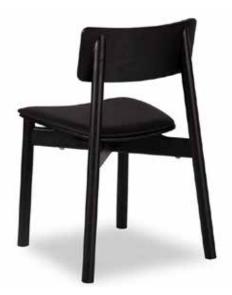

#### **Finishes**

American Ash, Natural or Black Stained

#### **Options**

Available with arms

Available with vinyl seat pad in

Vintage Tan, Vintage Black, Vintage

Green, Vintage Grey, or fabric seat

pad in Charcoal or Light Grey.