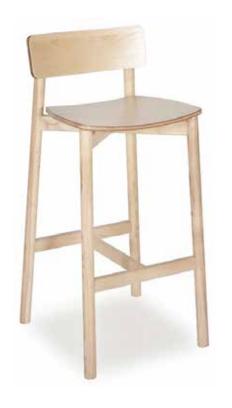

### Audri

#### **Specifications**

Width: 450mm

Height: 880mm / 960mm

Depth: 470mm

#### Standard

4 Leg stool

660mm or 750mm seat height

#### **Finishes**

American Ash, Natural or Black Stained