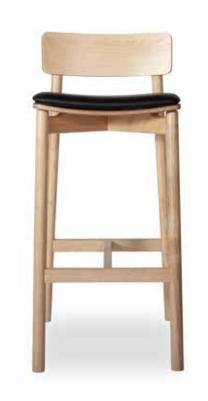

### Audri

#### **Specifications**

Width: 450mm

Height: 880mm / 960mm

Depth: 470mm

#### Standard

4 Leg stool

660mm or 750mm seat height

#### **Options**

Available with vinyl seat pad in Vintage Tan, Vintage Black, Vintage Green, Vintage Grey, or fabric seat pad in Charcoal or Light Grey.