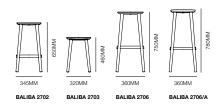

## form + function

## Babila Stool





Design by **Odo Fioravanti** 



# form + function

## **Babila Stool**





#### **Specifications**



#### Features

Constructed from solid ash wood

#### Options

Upholstered seat pad Footrest finished in either brushed or powdercoat





BABILA 2703/A

#### **Frame Finishes**

#### Seat Finishes

LU



OA

#### VICTORIA

Level 1, 16-20 Howard Street North Melbourne 3051

### ACT 83 Wollongong Street

Fyshwick 2609

#### form-function.com.au 6 formfunctionco formfunctionaus

AS

The information and images contained in this brochure may vary from the production models, Form + Function reserves the right to change any details without prior notice.