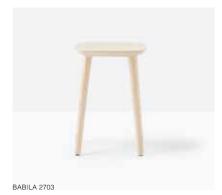

## Babila Stool

Design by **Odo Fioravanti** 

#### Features

Constructed from solid ash wood

#### Options

Upholstered seat pad Footrest finished in either brushed or powdercoat

BABILA 2703/A