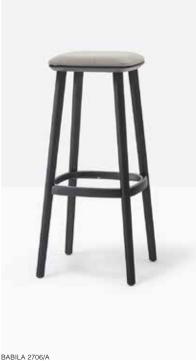

#### Options

Upholstered seat pad Footrest finished in either brushed or powdercoat

BABILA 2703/A