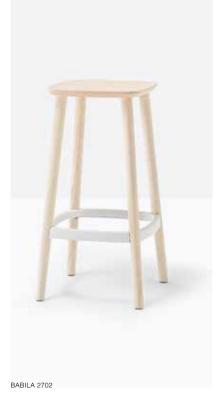

#### Features

Constructed from solid ash wood

#### Options

Upholstered seat pad Footrest finished in either brushed or powdercoat

BABILA 2703/A