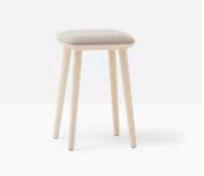

#### Options

Upholstered seat pad Footrest finished in either brushed or powdercoat

BABILA 2703/A