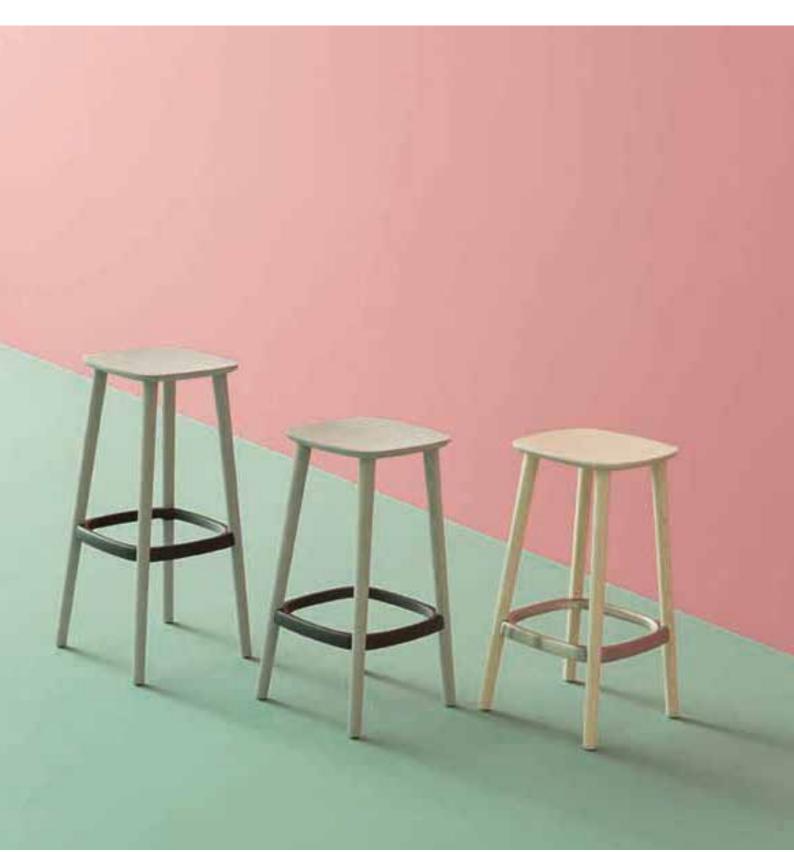

## Babila Stool

Design by **Odo Fioravanti** 

#### Features

Constructed from solid ash wood

#### Options

Upholstered seat pad Footrest finished in either brushed or powdercoat

BABILA 2703/A