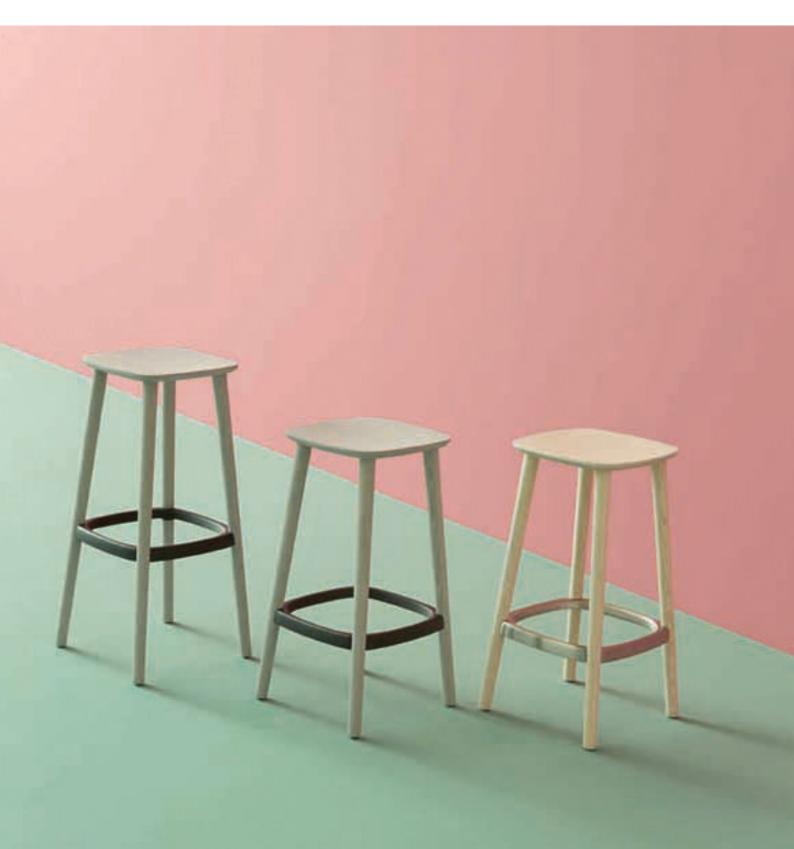

# Babila Stool

Design by **Odo Fioravanti** 

#### Features

Constructed from solid ash wood

#### Options

Upholstered seat pad Footrest finished in either brushed or powdercoat