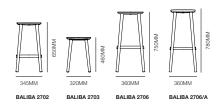

## form + function

# Babila Stool





Design by **Odo Fioravanti** 



# form + function

# Babila Stool





#### **Specifications**



#### Features

Constructed from solid ash wood

#### Options

Upholstered seat pad Footrest finished in either brushed or powdercoat





#### **Frame Finishes**

#### Seat Finishes





### form-function.com.au formfunctionco formfunctionaus

### VICTORIA

392 Victoria Street North Melbourne 3051

### ACT 83 Wollongong Street

Fyshwick 2609

The information and images contained in this brochure may vary from the production models, Form + Function reserves the right to change any details without prior notice.