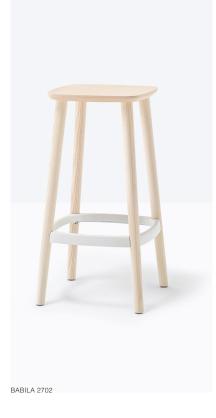

#### Features

Constructed from solid ash wood

#### Options

Upholstered seat pad Footrest finished in either brushed or powdercoat