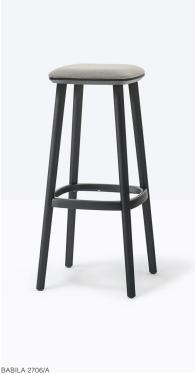

#### Features

Constructed from solid ash wood

#### Options

Upholstered seat pad Footrest finished in either brushed or powdercoat