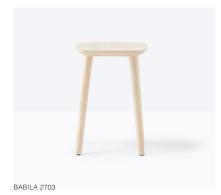

# Babila Stool

Design by **Odo Fioravanti** 

#### Features

Constructed from solid ash wood