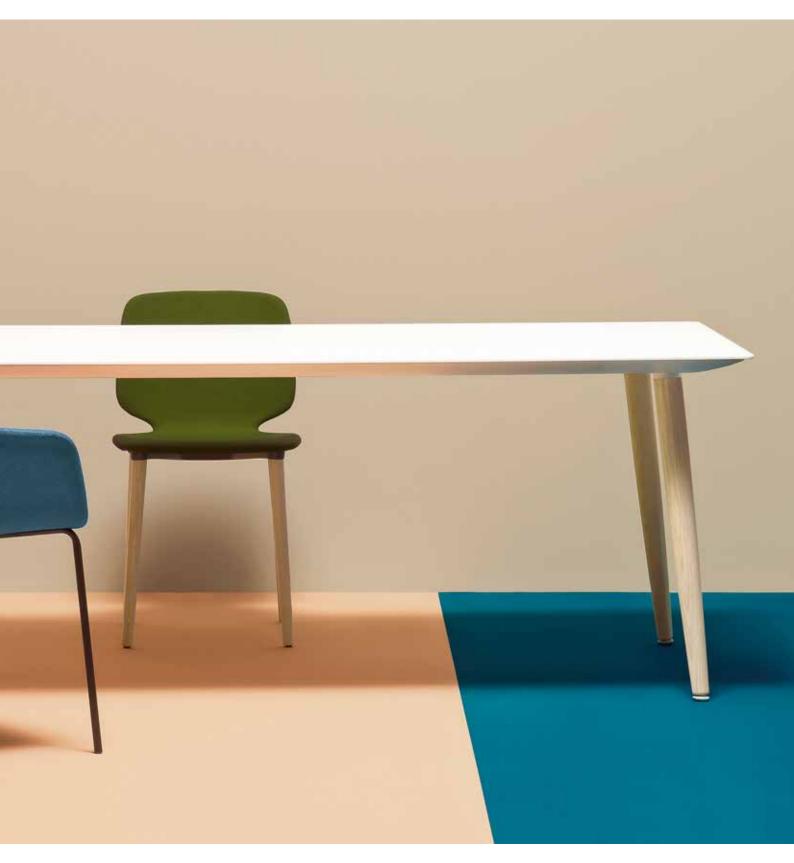

# Babila

#### **Specifications**

1600mm (L) x 900mm (W) 2000mm (L) x 900mm (W) 2000mm (L) x 1000mm (W) 2400mm (L) x 1000mm (W) 3000mm (L) x 1000mm (W)

#### Standard

Fixed height (740mm) Solid Ash wood legs Ultra-thin solid laminate top Extruded aluminium powdercoat under structure Articulated feet with antiskid base