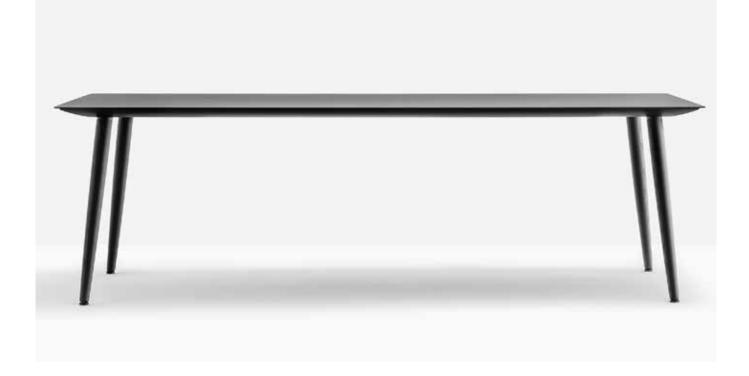

# Babila

#### **Specifications**

1600mm (L) x 900mm (W) 2000mm (L) x 900mm (W) 2000mm (L) x 1000mm (W) 2400mm (L) x 1000mm (W) 3000mm (L) x 1000mm (W)

#### Standard

Fixed height (740mm) Solid Ash wood legs Ultra-thin solid laminate top Extruded aluminium powdercoat under structure Articulated feet with antiskid base