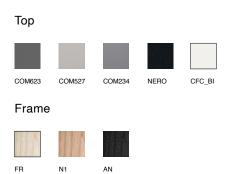

## form + function







Design by Pedrali R&D



## form + function

# Babila



#### **Specifications**

1600mm (L) x 900mm (W) 2000mm (L) x 900mm (W) 2000mm (L) x 1000mm (W) 2400mm (L) x 1000mm (W) 3000mm (L) x 1000mm (W)

#### Standard

Fixed height (740mm) Solid Ash wood legs Ultra-thin solid laminate top Extruded aluminium powdercoat under structure Articulated feet with antiskid base

#### Finishes



#### VICTORIA

Level 1, 16-20 Howard Street North Melbourne 3051

### АСТ

83 Wollongong Street Fyshwick 2609

### form-function.com.au formfunctionco formfunctionaus

The information and images contained in this brochure may vary from the production models, Form + Function reserves the right to change any details without prior notice.