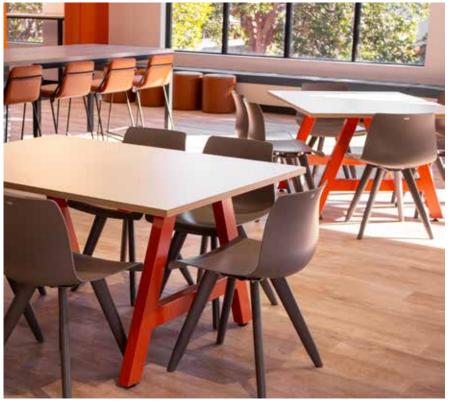

## form + function

BOLD FREESTANDING BREAKOUT TABLE

#### Standard

Unique trestle design Fully customisable and versatile Suitable for breakout or meeting table Available freestanding or wall mounted Powdercoat frame

#### Finishes

Powdercoat legs and beams Laminate, timber veneer worktop Square or sharknose top edge