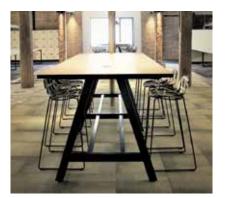

## form + function

BOLD FREESTANDING BREAKOUT TABLE

#### Standard

Unique trestle design Fully customisable and versatile Suitable for breakout or meeting table Available freestanding or wall mounted Powdercoat frame