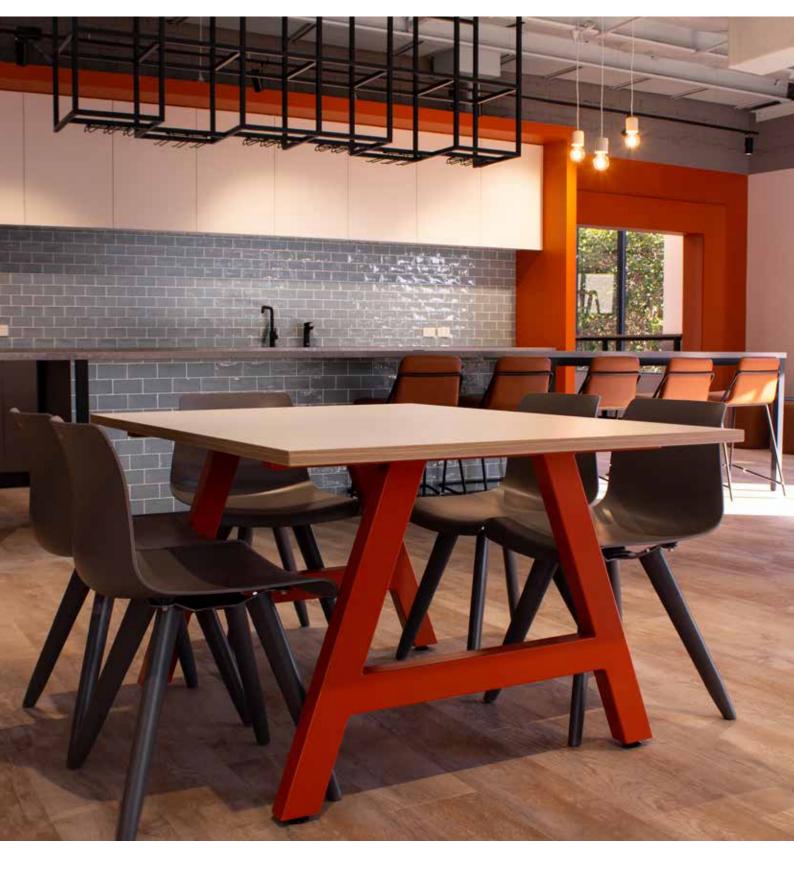

## form + function

BOLD FREESTANDING BREAKOUT TABLE

#### Standard

Unique trestle design Fully customisable and versatile Suitable for breakout or meeting table Available freestanding or wall mounted Powdercoat frame

#### Finishes

Powdercoat legs and beams Laminate, timber veneer worktop Square or sharknose top edge