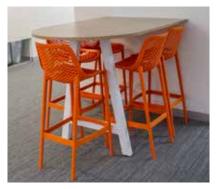

## form + function

# Bold





## form + function



BOLD FREESTANDING BREAKOUT TABLE

### **Specifications**

Heights can vary according to the requirement with standard sizes at 720mm and 1050mm high

#### Standard

Unique trestle design Fully customisable and versatile Suitable for breakout or meeting table Available freestanding or wall mounted Powdercoat frame

## Bold



BOLD WALL MOUNTED BENCH



BOLD FREESTANDING BAR TABLE

#### Finishes

Powdercoat legs and beams Laminate, timber veneer worktop Square or sharknose top edge

#### Options

Alternative powdercoat

### VICTORIA

Level 1, 16-20 Howard Street North Melbourne 3051

## ACT 83 Wollongong Street Fyshwick 2609

form-function.com.au formfunctionco formfunctionaus

The information and images contained in this brochure may vary from the production models, Form + Function reserves the right to change any details without prior notice.