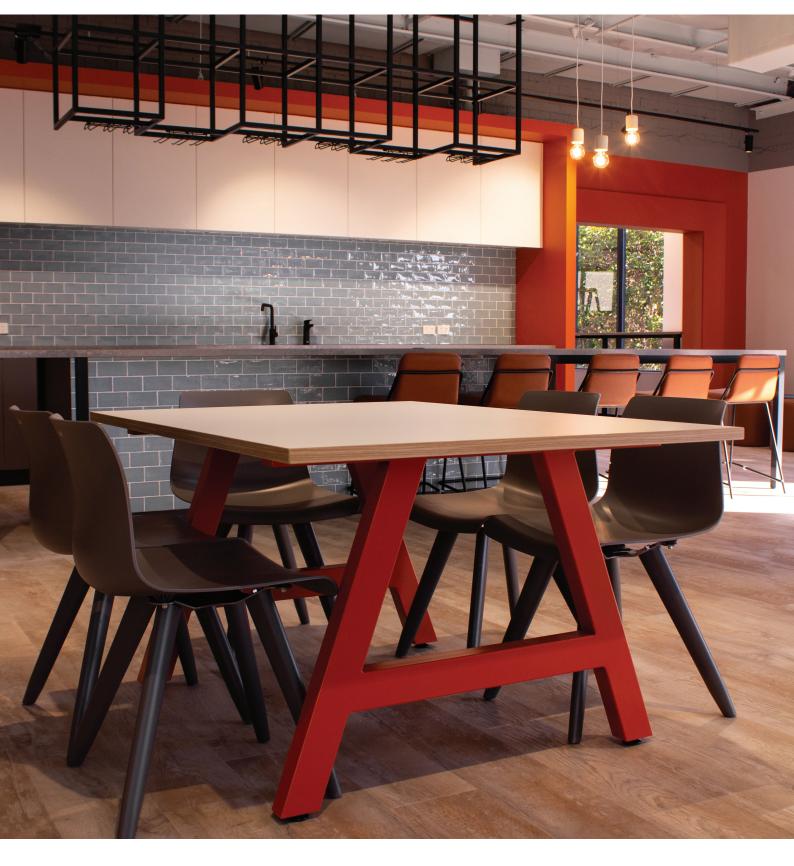

# form + function

BOLD FREESTANDING BREAKOUT TABLE

### **Specifications**

Heights can vary according to the requirement with standard sizes at 720mm and 1050mm high

#### Standard

Unique trestle design Fully customisable and versatile Suitable for breakout or meeting table Available freestanding or wall mounted Powdercoat frame

#### Finishes

Powdercoat legs and beams Laminate, timber veneer worktop Square or sharknose top edge