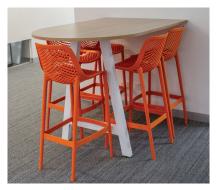

# Bold

BOLD WALL MOUNTED BENCH

BOLD FREESTANDING BAR TABLE

#### Finishes

Powdercoat legs and beams Laminate, timber veneer worktop Square or sharknose top edge

#### Options

Alternative powdercoat