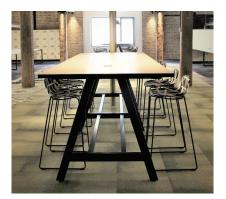

# Bold

BOLD WALL MOUNTED BENCH

BOLD FREESTANDING BAR TABLE

#### Finishes

Powdercoat legs and beams Laminate, timber veneer worktop Square or sharknose top edge

#### Options

Alternative powdercoat