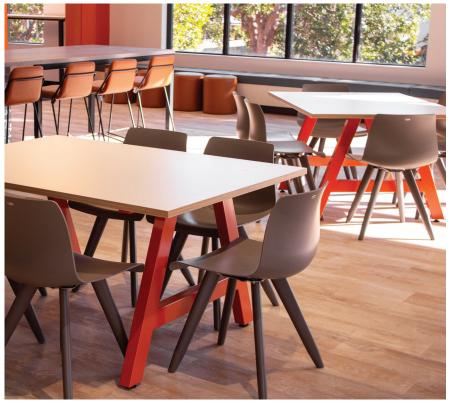

# form + function

BOLD FREESTANDING BREAKOUT TABLE

### **Specifications**

Heights can vary according to the requirement with standard sizes at 720mm and 1050mm high

#### Standard

Unique trestle design Fully customisable and versatile Suitable for breakout or meeting table Available freestanding or wall mounted Powdercoat frame

#### Finishes

Powdercoat legs and beams Laminate, timber veneer worktop Square or sharknose top edge