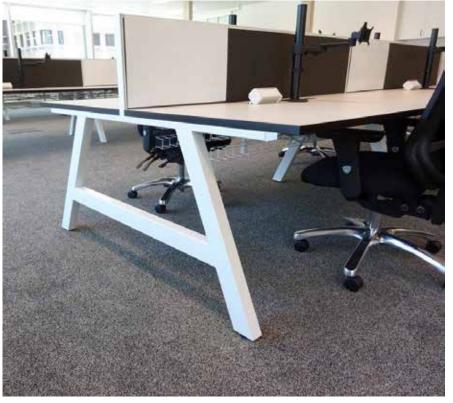

## form + function

BOLD BACK-TO-BACK WORKSTATION

#### Standard

Unique trestle design Fully customisable and versatile Suitable for workstation frame or meeting table Available as single, back-to-back or wall mounted Powdercoat frame

#### **Finishes**

Powdercoat legs and beams Laminate, timber veneer worktop Square or sharknose worktop edge