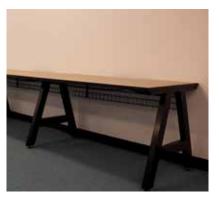

# Bold

BOLD WALL MOUNTED BENCH

BOLD SINGLE WORKSTATION

#### Standard

Unique trestle design Fully customisable and versatile Suitable for workstation frame or meeting table Available as single, back-to-back or wall mounted Powdercoat frame