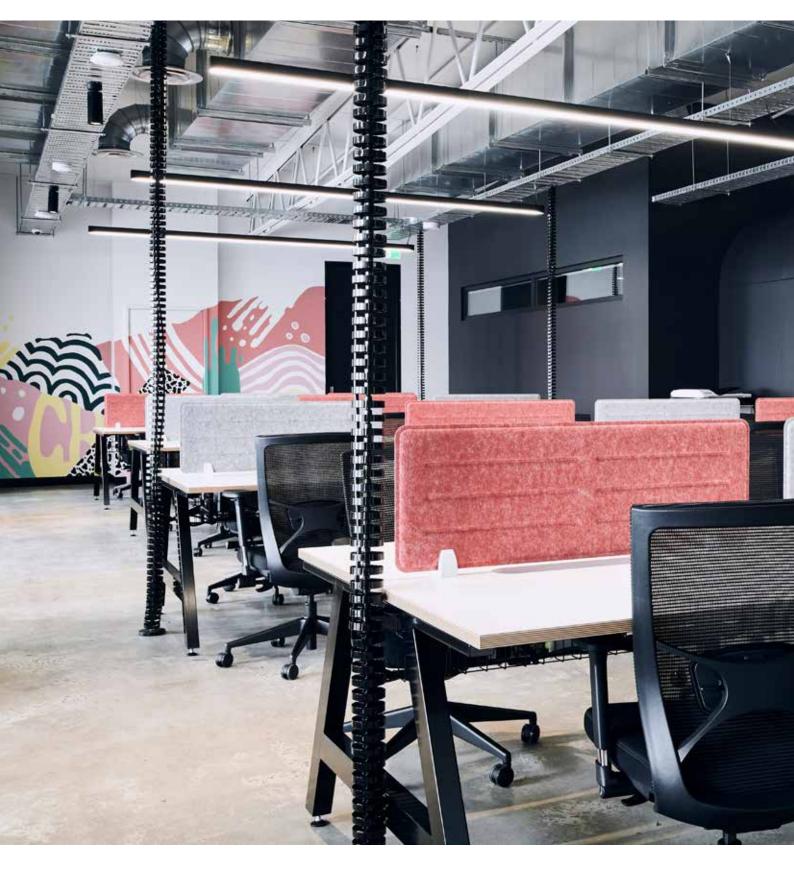

## form + function

BOLD BACK-TO-BACK WORKSTATION

#### Standard

Unique trestle design Fully customisable and versatile Suitable for workstation frame or meeting table Available as single, back-to-back or wall mounted Powdercoat frame

#### **Finishes**

Powdercoat legs and beams Laminate, timber veneer worktop Square or sharknose worktop edge

### Options

In-desk box with power, data, audio visual and USB charging Screens and modesty panel Alternative powdercoat