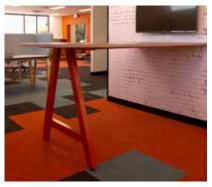

# Bold

BOLD WALL MOUNTED BENCH

BOLD SINGLE WORKSTATION

#### Standard

Unique trestle design Fully customisable and versatile Suitable for workstation frame or meeting table Available as single, back-to-back or wall mounted Powdercoat frame