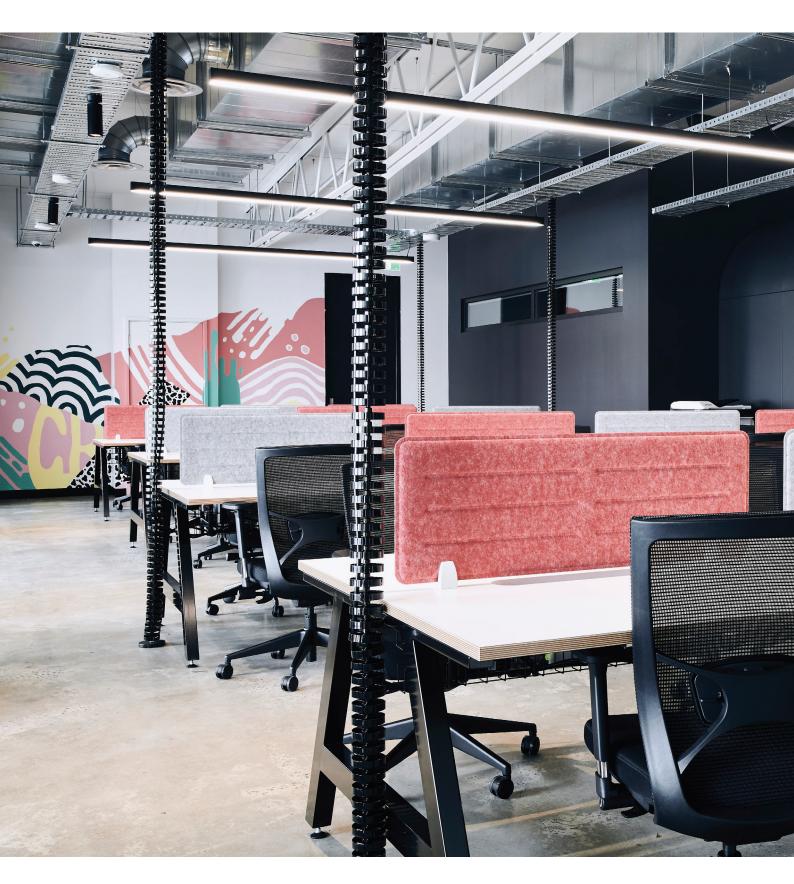

### Bold

BOLD BACK-TO-BACK WORKSTATION

BOLD WALL MOUNTED BENCH

BOLD SINGLE WORKSTATION

#### Standard

Unique trestle design
Fully customisable and versatile
Suitable for workstation frame
or meeting table
Available as single, back-to-back or
wall mounted
Powdercoat frame

#### **Finishes**

Powdercoat legs and beams Laminate, timber veneer worktop Square or sharknose worktop edge

#### **Options**

In-desk box with power, data, audio visual and USB charging Screens and modesty panel Alternative powdercoat