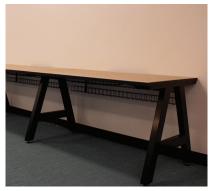

### Bold

BOLD BACK-TO-BACK WORKSTATION

BOLD WALL MOUNTED BENCH

BOLD SINGLE WORKSTATION

#### Standard

Unique trestle design
Fully customisable and versatile
Suitable for workstation frame
or meeting table
Available as single, back-to-back or
wall mounted
Powdercoat frame

#### **Finishes**

Powdercoat legs and beams Laminate, timber veneer worktop Square or sharknose worktop edge