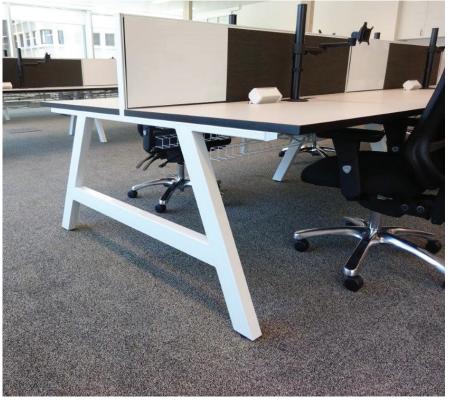

### Bold

BOLD BACK-TO-BACK WORKSTATION

BOLD WALL MOUNTED BENCH

BOLD SINGLE WORKSTATION

#### Standard

Unique trestle design
Fully customisable and versatile
Suitable for workstation frame
or meeting table
Available as single, back-to-back or
wall mounted
Powdercoat frame

#### **Finishes**

Powdercoat legs and beams Laminate, timber veneer worktop Square or sharknose worktop edge