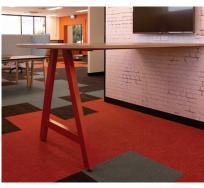

### Bold

BOLD BACK-TO-BACK WORKSTATION

BOLD WALL MOUNTED BENCH

BOLD SINGLE WORKSTATION

#### Standard

Unique trestle design
Fully customisable and versatile
Suitable for workstation frame
or meeting table
Available as single, back-to-back or
wall mounted
Powdercoat frame

#### **Finishes**

Powdercoat legs and beams Laminate, timber veneer worktop Square or sharknose worktop edge