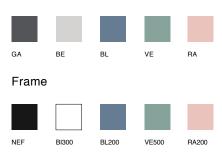

## form + function







Design by Claudio Dondoli, Marco Pocci



## form + function

# Boxie







#### Specifications









BOXIE BXH-3C

#### Standard

Polypropylene storage system with drawers alternated with tops Powdercoat steel frame Drawers with integrated handle Swivelling and lockable wheels

#### Finishes

#### Structure



VICTORIA

392 Victoria Street North Melbourne 3051

### АСТ

83 Wollongong Street Fyshwick 2609

### form-function.com.au formfunctionco formfunctionaus

The information and images contained in this brochure may vary from the production models, Form + Function reserves the right to change any details without prior notice.