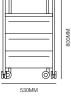

## form + function







Design by Claudio Dondoli, Marco Pocci



## form + function

# Boxie







#### Specifications









BOXIE BXH-3C

#### Standard

Polypropylene storage system with drawers alternated with tops Powdercoat steel frame Drawers with integrated handle Swivelling and lockable wheels

#### Finishes

#### Structure



VICTORIA

392 Victoria Street North Melbourne 3051

### АСТ

83 Wollongong Street Fyshwick 2609

### form-function.com.au formfunctionco formfunctionaus

The information and images contained in this brochure may vary from the production models, Form + Function reserves the right to change any details without prior notice.