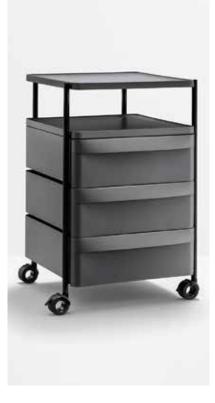

# Boxie

#### Standard

Polypropylene storage system with drawers alternated with tops Powdercoat steel frame Drawers with integrated handle Swivelling and lockable wheels