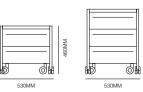

## form + function







Design by Claudio Dondoli, Marco Pocci



## form + function

# Boxie







#### Specifications









BOXIE BXH-3C

#### Standard

Polypropylene storage system with drawers alternated with tops Powdercoat steel frame Drawers with integrated handle Swivelling and lockable wheels

#### Finishes

#### Structure



VICTORIA

392 Victoria Street North Melbourne 3051

### АСТ

83 Wollongong Street Fyshwick 2609

### form-function.com.au formfunctionco formfunctionaus

The information and images contained in this brochure may vary from the production models, Form + Function reserves the right to change any details without prior notice.