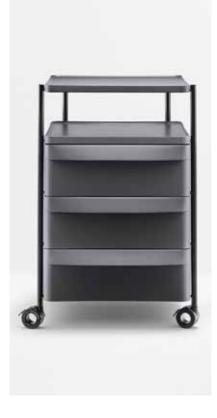

# Boxie

#### Standard

Polypropylene storage system with drawers alternated with tops Powdercoat steel frame Drawers with integrated handle Swivelling and lockable wheels