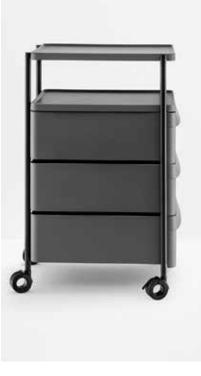

# Boxie

#### Standard

Polypropylene storage system with drawers alternated with tops Powdercoat steel frame Drawers with integrated handle Swivelling and lockable wheels