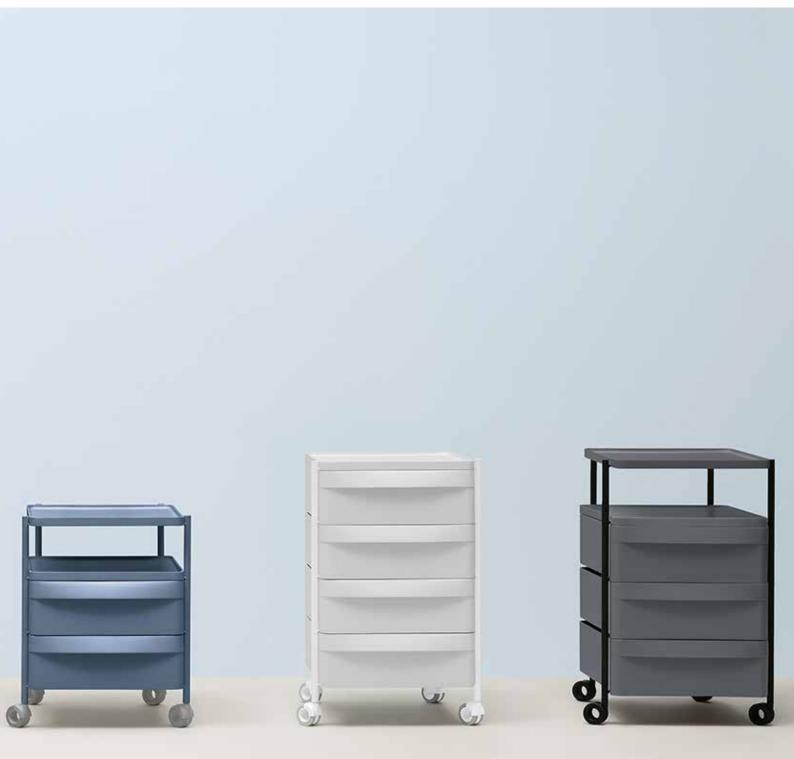

# Boxie

#### Standard

Polypropylene storage system with drawers alternated with tops Powdercoat steel frame Drawers with integrated handle Swivelling and lockable wheels