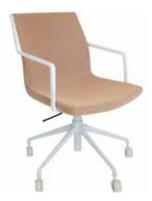

#### **Specifications**

4 star base without arms: 855-925 H x 500 W x 430mm D 4 star base with arms: 855-925 H x 525 W x 430mm D

#### Standard

4 star base on glides or 5 star base on castors Available with or without arms Height adjustable 430-520 seat height 110kg weight loading

#### Finishes

Black, White or Polished Aluminium COM Upholstery

#### Options

Arm sleeve available