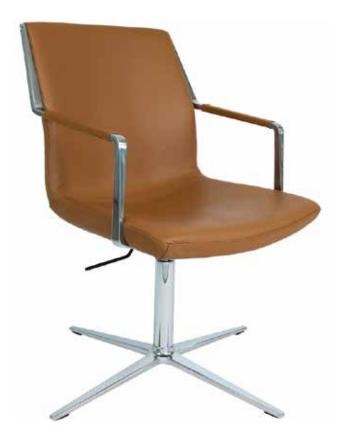

#### **Specifications**

4 star base without arms: 855-925 H x 500 W x 430mm D 4 star base with arms: 855-925 H x 525 W x 430mm D

#### Standard

4 star base on glides or 5 star base on castors Available with or without arms Height adjustable 430-520 seat height 110kg weight loading

#### Finishes

Black, White or Polished Aluminium COM Upholstery

#### Options

Arm sleeve available