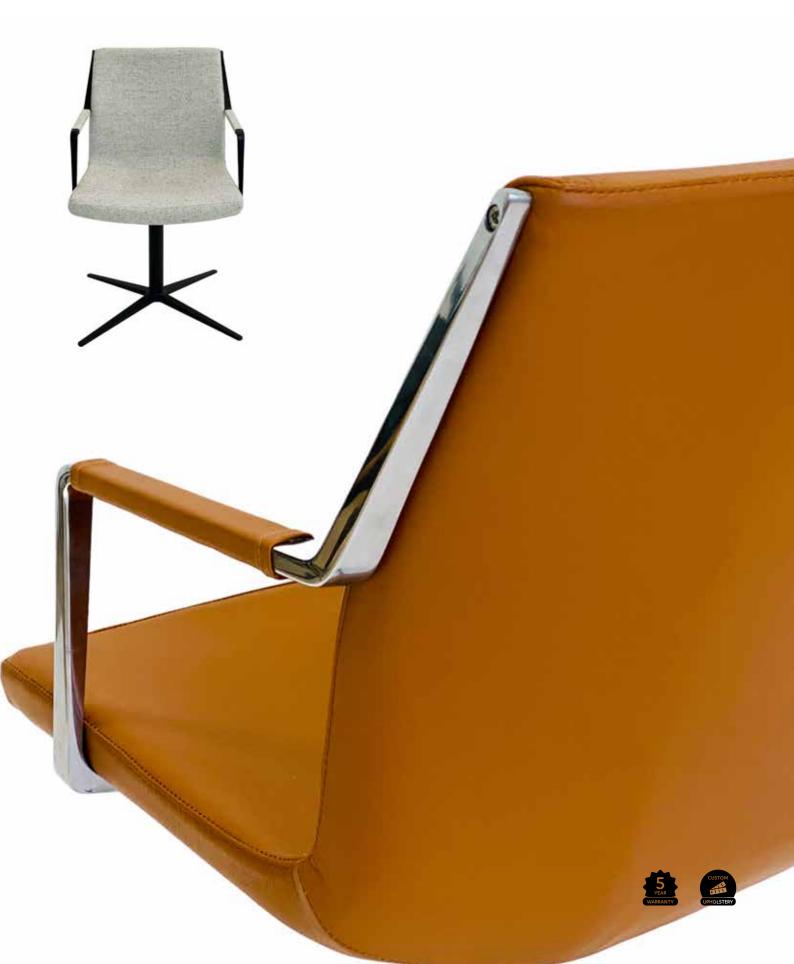

#### **Specifications**

4 star base without arms: 855-925 H x 500 W x 430mm D 4 star base with arms: 855-925 H x 525 W x 430mm D

#### Standard

4 star base on glides or 5 star base on castors Available with or without arms Height adjustable 430-520 seat height 110kg weight loading

#### Finishes

Black, White or Polished Aluminium COM Upholstery

#### Options

Arm sleeve available