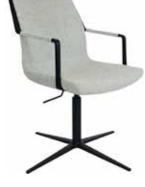

#### **Specifications**

4 star base without arms: 855-925 H x 500 W x 430mm D 4 star base with arms: 855-925 H x 525 W x 430mm D

#### Standard

4 star base on glides or 5 star base on castors Available with or without arms Height adjustable 430-520 seat height 110kg weight loading

#### Finishes

Black, White or Polished Aluminium COM Upholstery

#### Options

Arm sleeve available