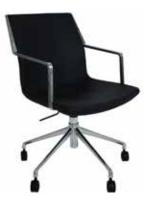

#### **Specifications**

4 star base without arms: 855-925 H x 500 W x 430mm D 4 star base with arms: 855-925 H x 525 W x 430mm D

#### Standard

4 star base on glides or 5 star base on castors Available with or without arms Height adjustable 430-520 seat height 110kg weight loading

#### Finishes

Black, White or Polished Aluminium COM Upholstery

#### Options

Arm sleeve available